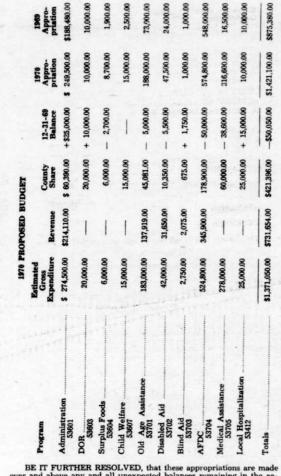

s for the Washington County **Department of Social Services** 

WHEREAS, the Washington County Department of Social Services estimates its total gross needs for the several programs and activ-ities under its administration and supervision for the year 1970 at \$1,153,050.00; and

WHEREAS, the Washington County Department of Social Services anticipates the net county share of these costs to amount to \$689,446.00; and

WHEREAS, the office of County Clerk establishes revenue and exp

NOW, THEREFORE, BE IT RESOLVED by the Board of Super-visors of Washington County that the following sums be, and the same are hereby, appropriated toward carrying out the various pro-grams and activities under the supervision of the Washington County Department of Social Services for the purposes as set forth:



BE IT FURTHER RESOLVED, that these appropriations are made over and above any and all unexpected balances remaining in the ac-counts of the Washington County Department of Social Services as of the close of business on December 31, 1969, which balances are hereby also appropriated for the activities of the Washington County Depart-ment of Social Services for the year 1970, and from which any de-ficiency which exists between the actual 1970 needs and the 1970 ap-propriations.

Dated this 27th day of October, 1969.

Social Services Committee: s/ CORNELIUS GUNDRUM s/ HAROLD A. BOYD s/ RAY H. BAST s/ CALVIN R. SCHNEIDER s/ ROBERT ROSENTHAL

First Reading: October 30, 1969 Second Reading: October 31, 1969 Adopted: October 31, 1969 Ayes, 18; Noes, 9; Absent, 2

Resolution No. 23 was given seco