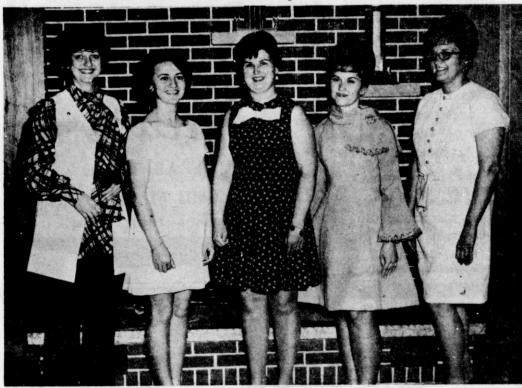

## New Officers Installed by Jr. Woman's Club

Mrs. Marvin Perkins pledged her Officers installed for the 1970loyalty for a two year term in of- 72 seasons above include, left to the Senior Citizens Activity Cenfice as President of the Kewaskum right: Mrs. Perkins; Vice-Presi- ter of West Bend, with Mrs. Ar-Junior Woman's Club at installa- dent, Mrs. Harvey Ramthun; Re- lene Pietsch as director, was pretion ceremonies on May 9 at the cording Secretary, Mrs. Nonman sented. Suddenly a "Mock Wedclub's third annual Dinner Dance, Heberer; Treasurer, Mrs. Ethan ding" came marching in and fun held at the Hon-E-Kor Golf & Etta, and Corresponding Secretary, was had by all. Country Club in Kewaskum.

School Board Views Preliminary

Plans for Additions to Schools

Mrs. Dennis Bingen.

A surprise program created by (Miller Studio photo)