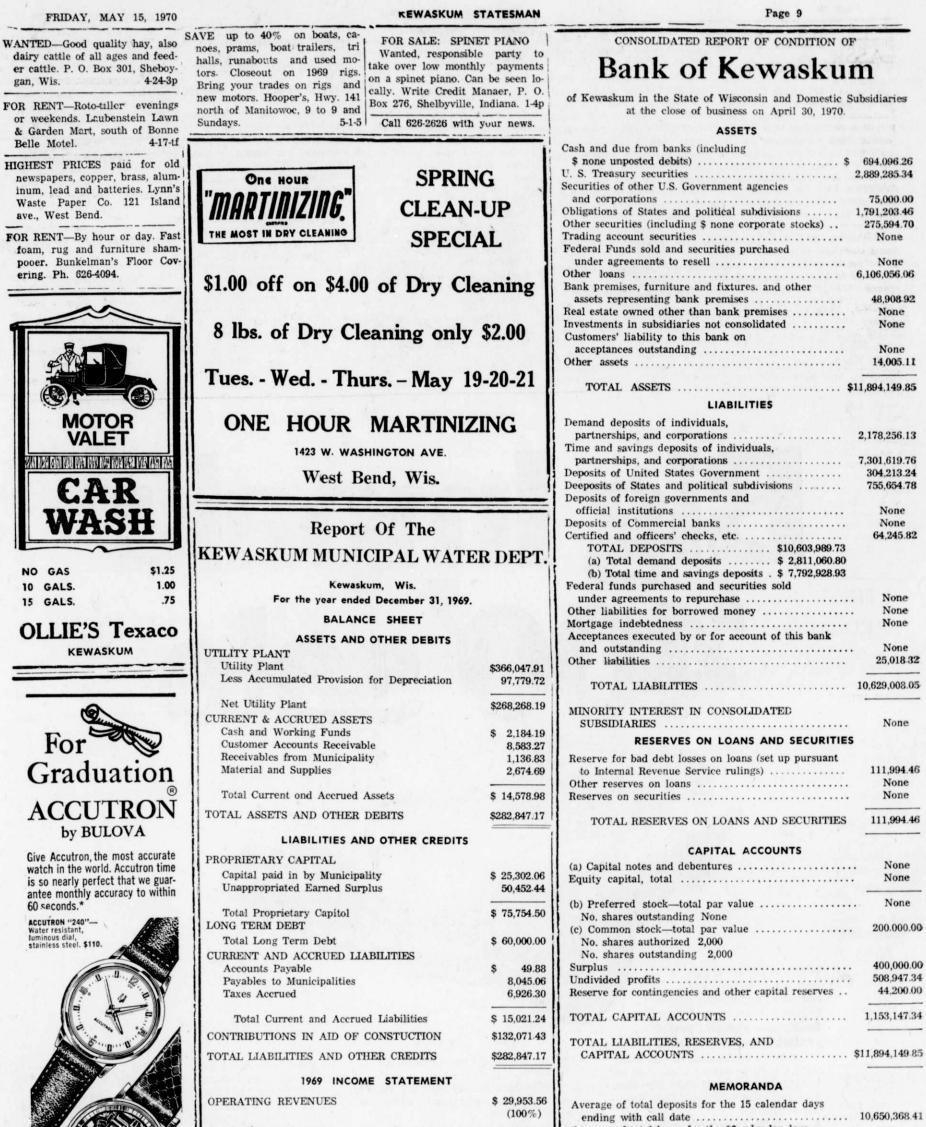

The members agreed to take on the project of planting and caring for flowers in the flower boxes on the bridge. Mrs. Robert Schmidt and Mrs. Boyd accepted chairmanship of the 1971 Heart Fund drive. Mrs. C. M. Rose will represent the club at the Washington County Conference on "Building Responsible Homes and Marriages" at West Bend on May 14. The ses-