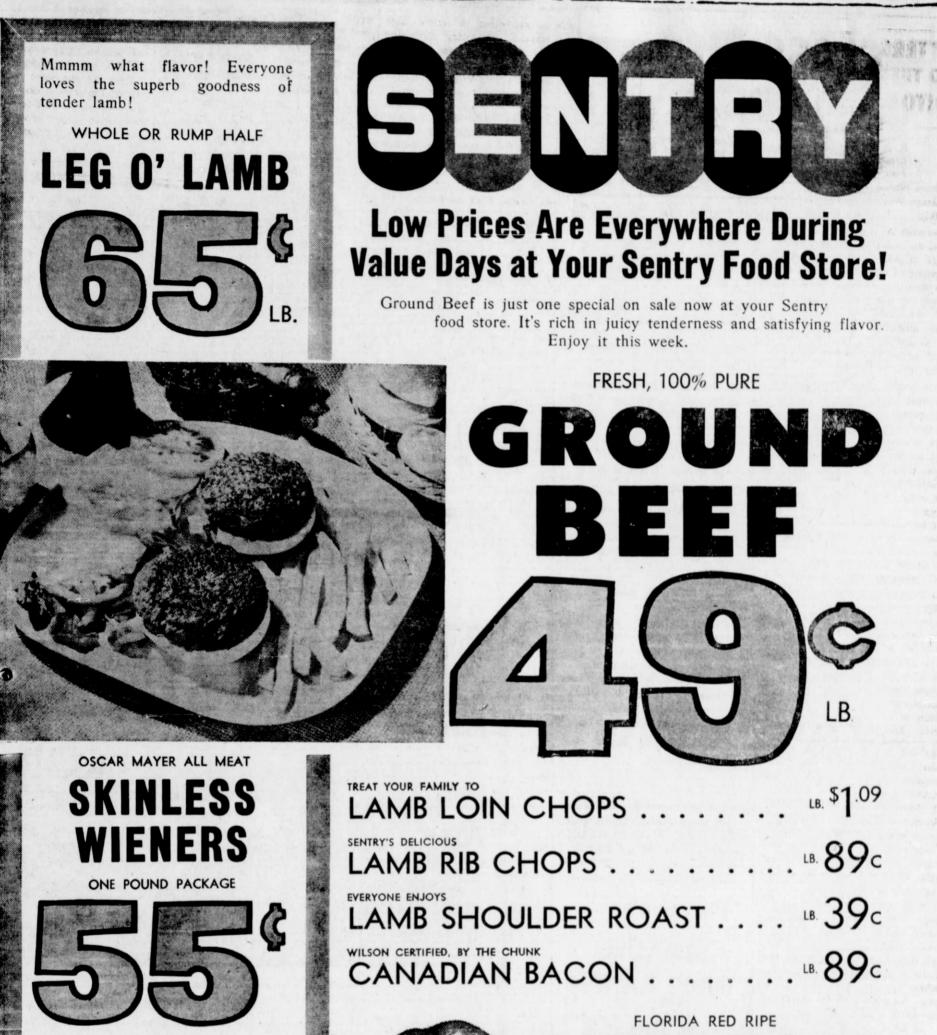

# Kewaskum Statesman

"Gateway to the Kettle Moraine State Forest"

VOLUME 72

KEWASKUM, WISCONSIN, FRIDAY, MARCH 3, 1967

NUMBER 18