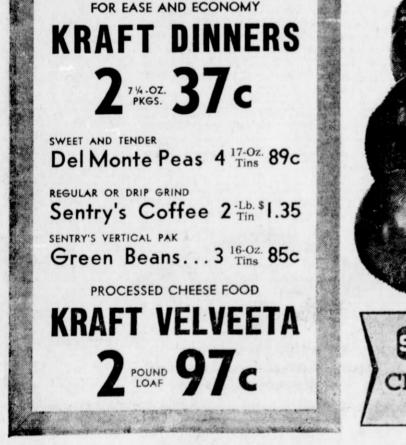

# Kewaskum Statesman

"Gateway to the Kettle Moraine State Forest"

VOLUME 72

KEWASKUM, WISCONSIN, FRIDAY, MARCH 3, 1967

NUMBER 18