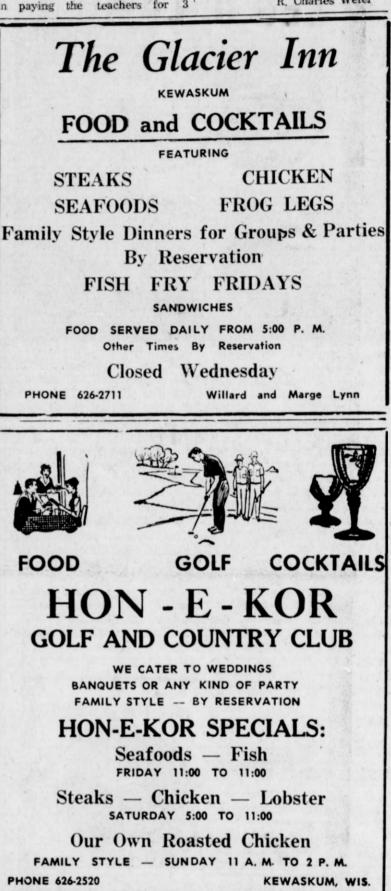

# Kewaskum Statesman

"Gateway to the Kettle Moraine State Forest"

VOLUME 72

KEWASKUM, WISCONSIN, FRIDAY, MARCH 3, 1967

NUMBER 18