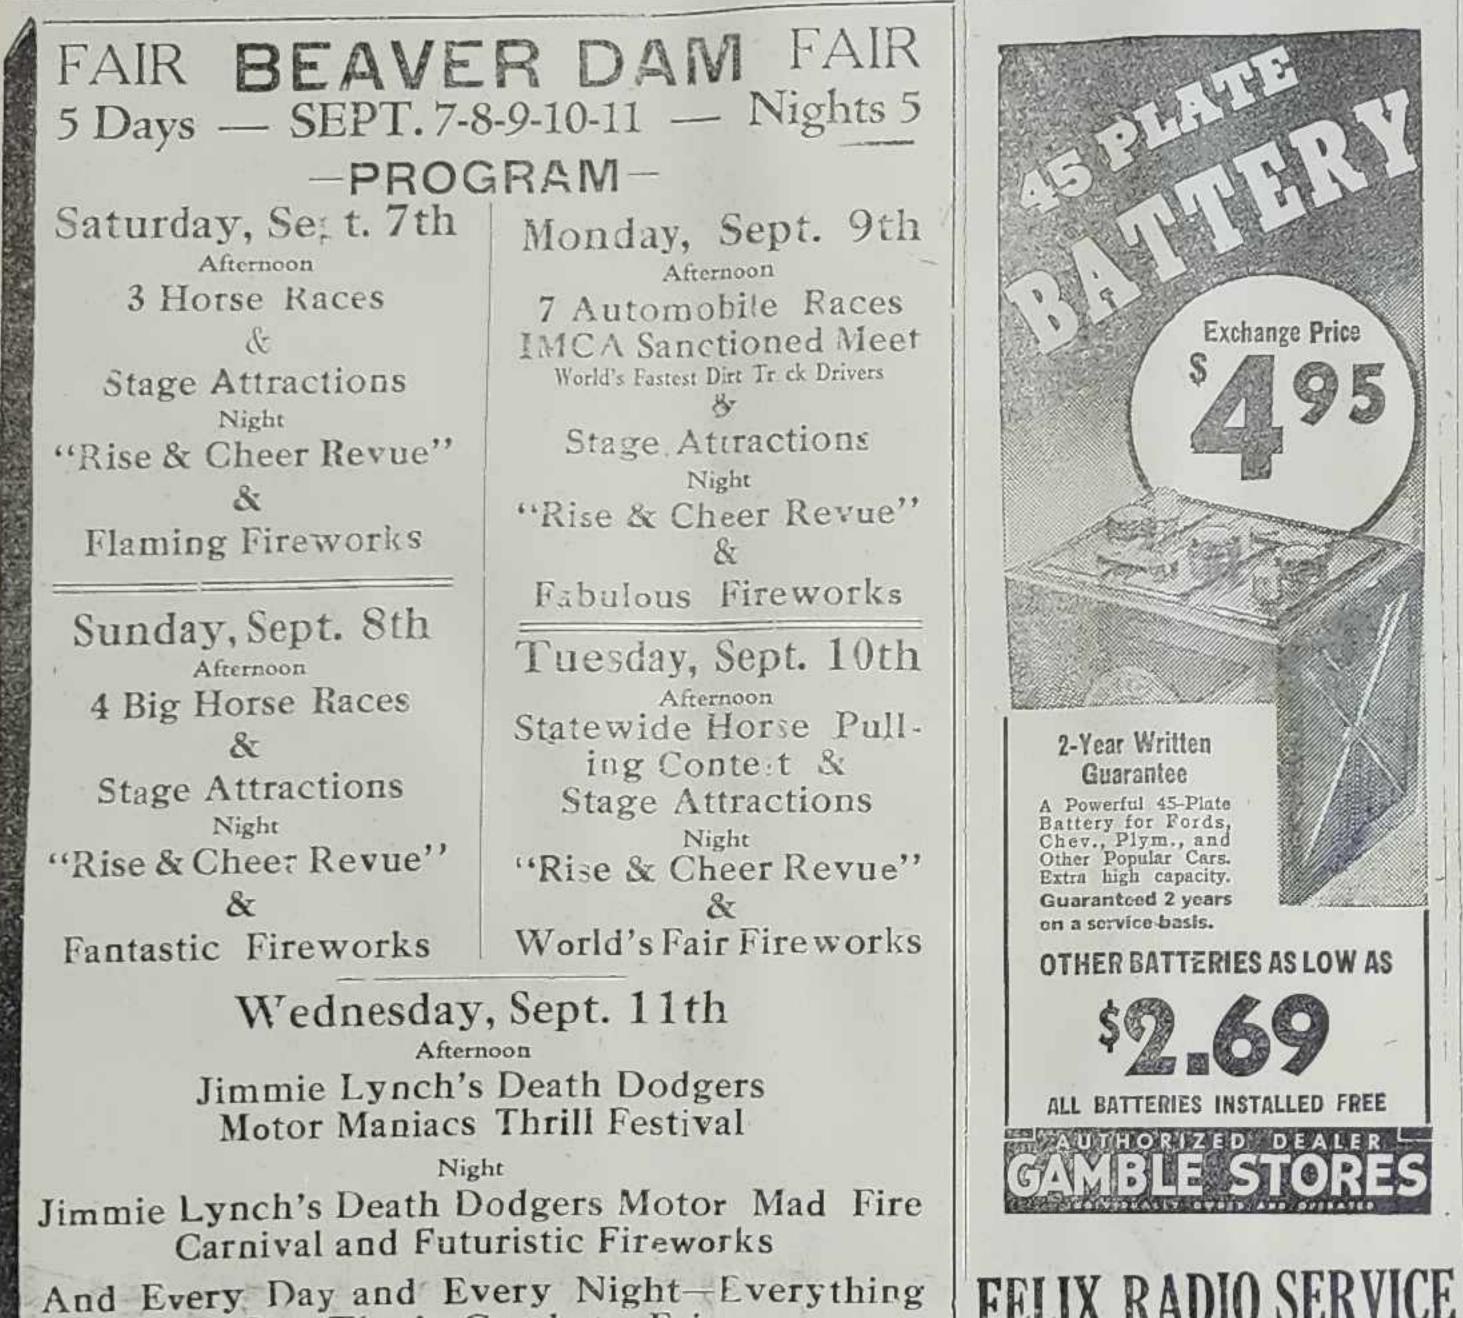

ompanied her home and will visit here until Sunday. Born, to Mr. and Mrs. Peter Schmidt Mr. and Mrs. Oscar Hintz and family and Mr. and Mrs. Erich Falk attendof West Bend, a baby girl Saturday. ed the wedding of their nephew, Lyle Congratulations. Falk, at Sheboygan Falls Saturday. A fine chicken supper will be served Mr. and Mrs. Clarence Stern and on Sunday, Oct. 13, at the St. Michael's family of near Kewaskum, Fred Marchurch hall. Remember the date. quardt and son Marvin of New Pros-Mrs. Anna Berres and Mrs. Johnny pect visited Sunday with Oscar Kutz Schneider of Ashland county are vis and family. iting here with relatives for some time.

and complete facilities are your assurance af beauty and digni ty in the funeral we arrange for those you love.

Our

Miller's Funeral Hom KEWASKUM





Mr. and Mrs. Walter Daliege and Mr. and Mrs. P. Stilen of Farmer, daughter Carol, Otto Wachs and Mr. South Dakota, returned to their home and Mrs. Walner Pieper spent the week last week after visiting with the Fel. end at Necedah, Marshfield and Boulten relatives here. ler Junction. Mrs. Mary Walters, Mr. and Mrs. Al-

Mrs. Frances' Pesch and her sister, fred Laabs and Mr. and Mrs. Alfons

Berres and the Ed. Schladweiler fami-



"Everybody's Talkin.

"Here's a bottle of champagne, Guv'nr . . . save that Old Timer's Lager Beer!"







a word per issue, no charge less that is accepted. Memorial Notices 110 is Thanks 50 cents. Cash or unused postage stamps must accompany all size

FOR SALE-Lombard bine .



MacCo

this soil h

JE will a

Il-steel.

Silve

2 pour

BUI

2 pour

9 IGA

2 L