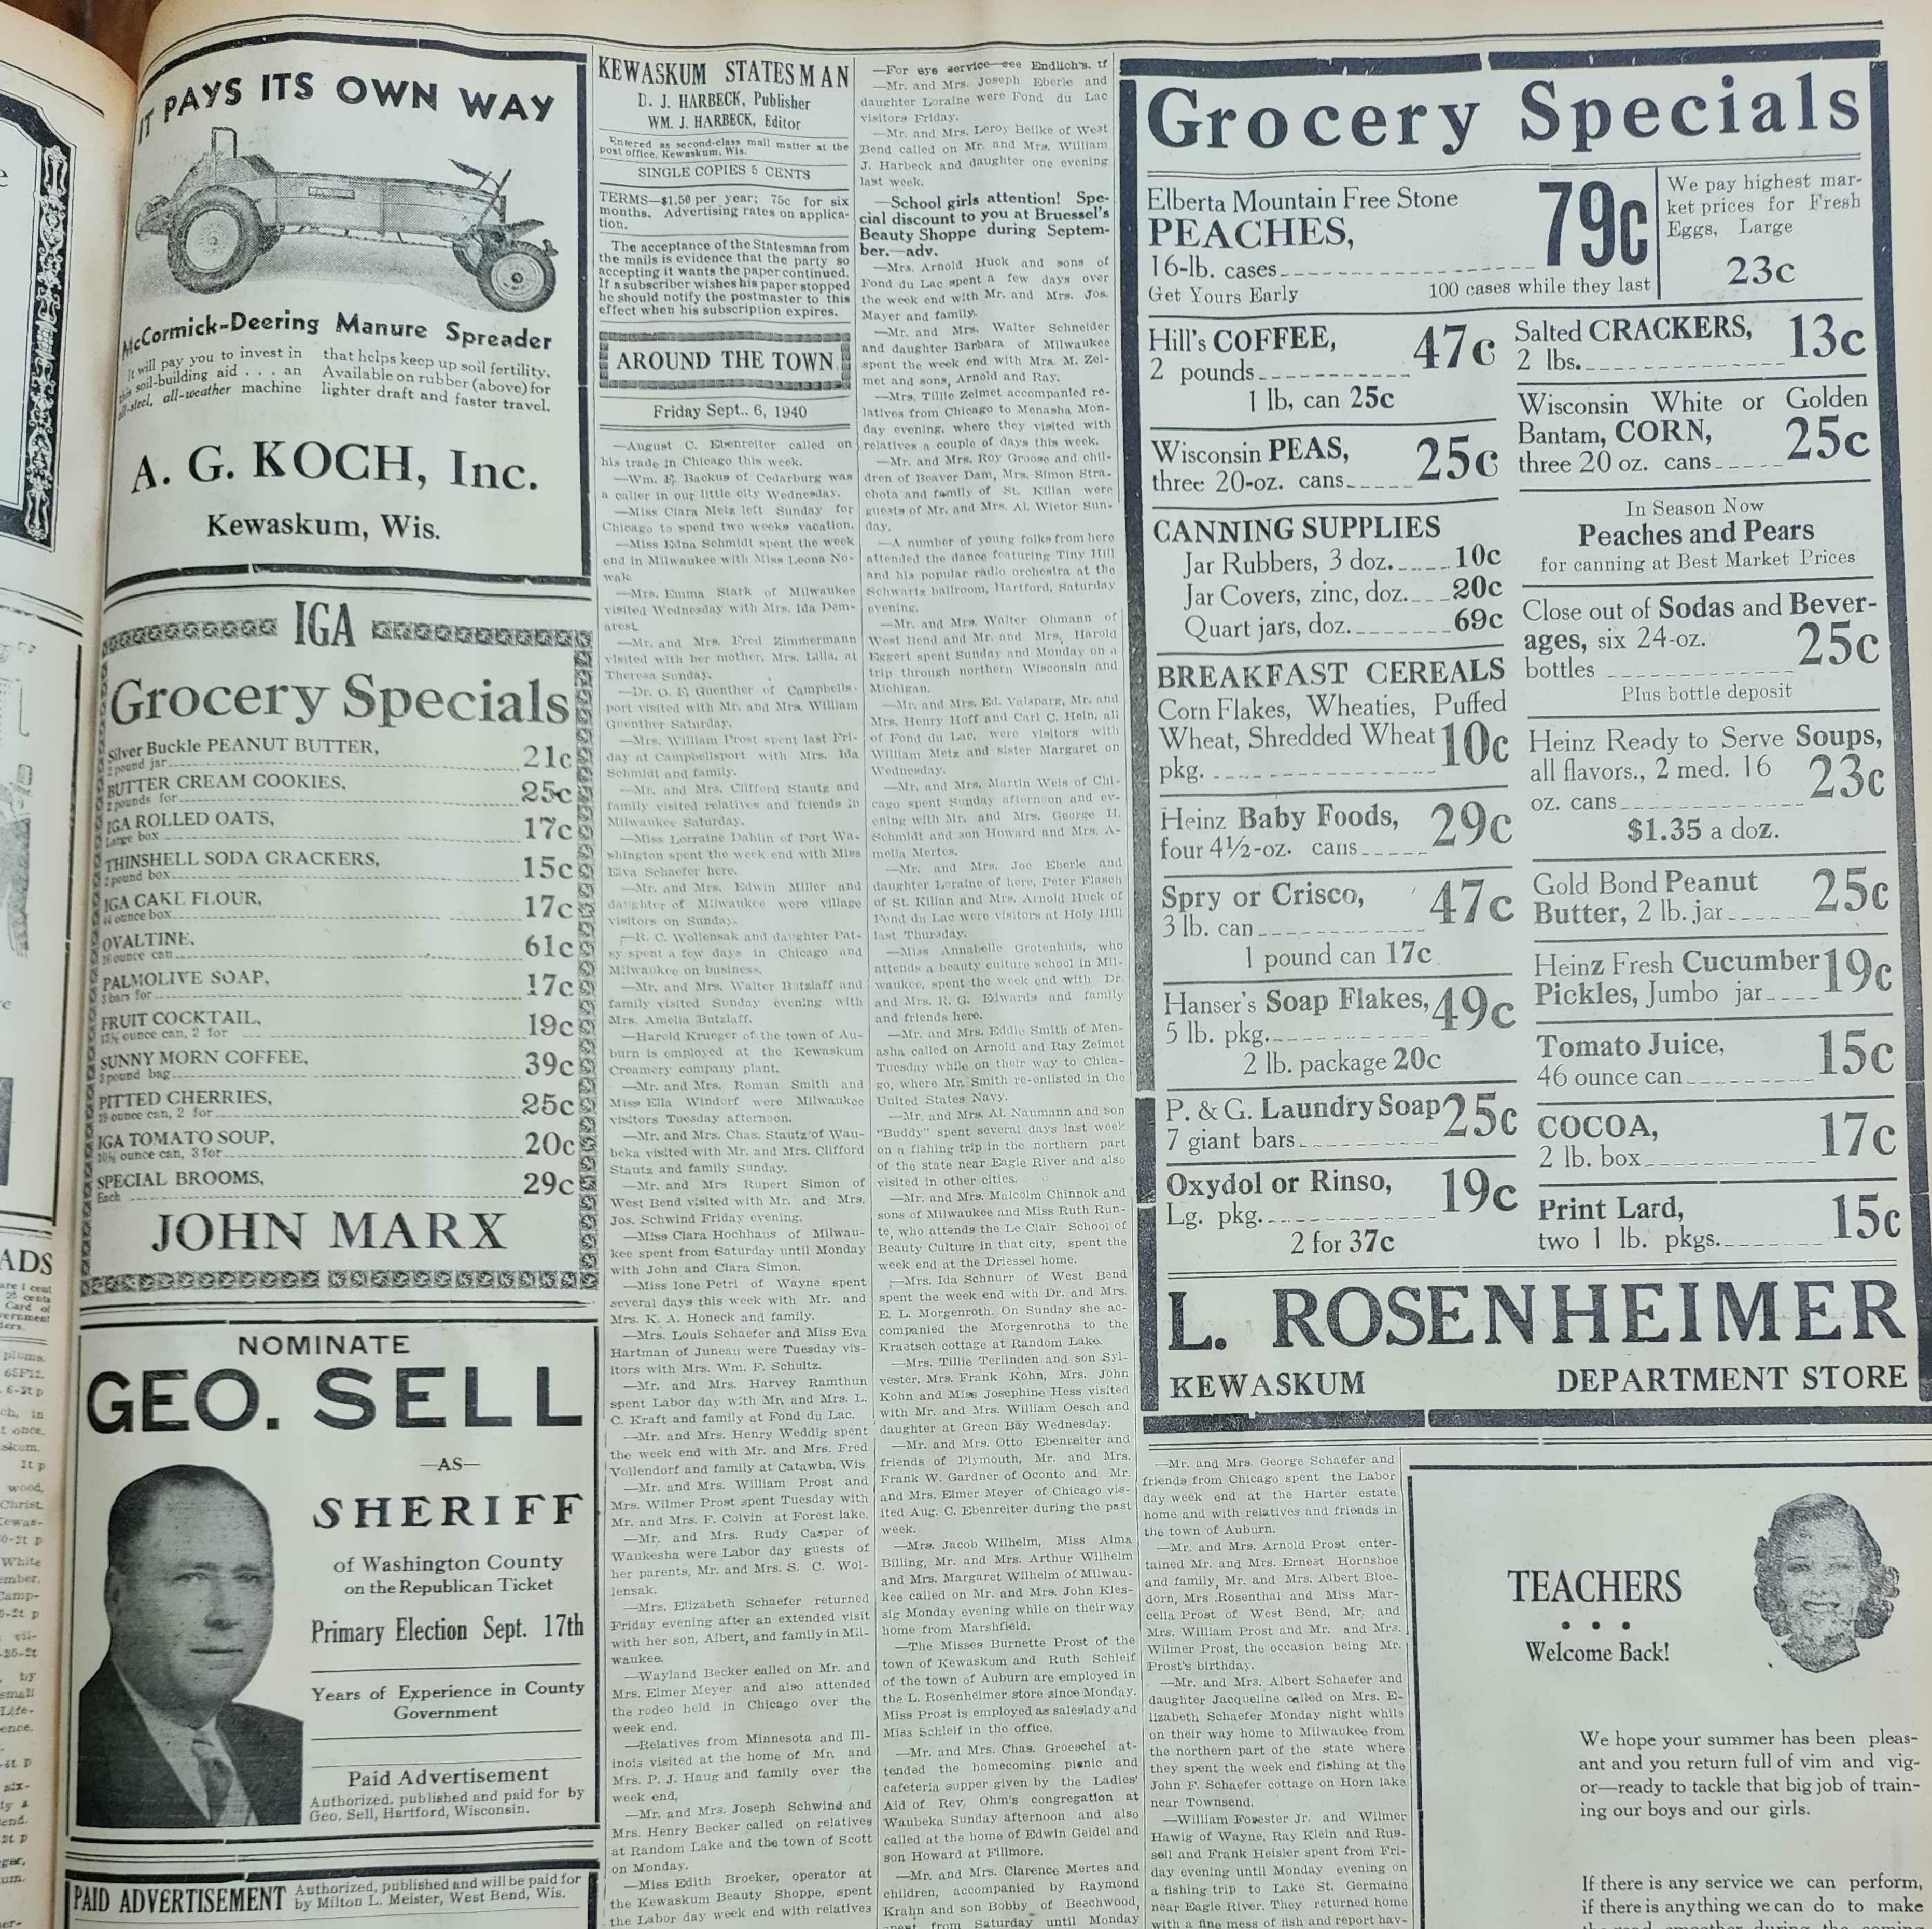

|

Roosters .....



65F12. 6-20 p ODCE skum ILP WOOD. Christ EWG5-0-2t P White mber, Lamp-0-21 p 1/24--20-2t by by STRAIL Lifeence, -41 P siI-19 1 end. 2t P ER. UTT. ET-2.5etain

iers.

\_\_\_\_

plums.

spent from Saturday until Monday -Mr. and Mrs. Arthur Junga of Chi- with Mrs. Barney Mertes at West Chiin Minnasota.

cago visited Friday and Saturday at cago, Ill. and Mr. and Mrs. William the George Schmidt and Mrs. Amelia Vogt at Wheaton, Ill. -Mr. and Mrs. Al. Wegner and fam- Koch attended the wedding of Edward -Mr. and Mrs. George Reindel spent ily of Batavia, Mr. and Mrs. A. W. Geiger and Miss Dott at Milwaukee Mertes homes. from Friday until Tuesday of last week Guenther and family and Mrs. Louise Saturday. The groom is a grandson of

AT I REAL MARKED AND I REAL REAL REAL REAL TOTAL CONTRACT CONTRACT