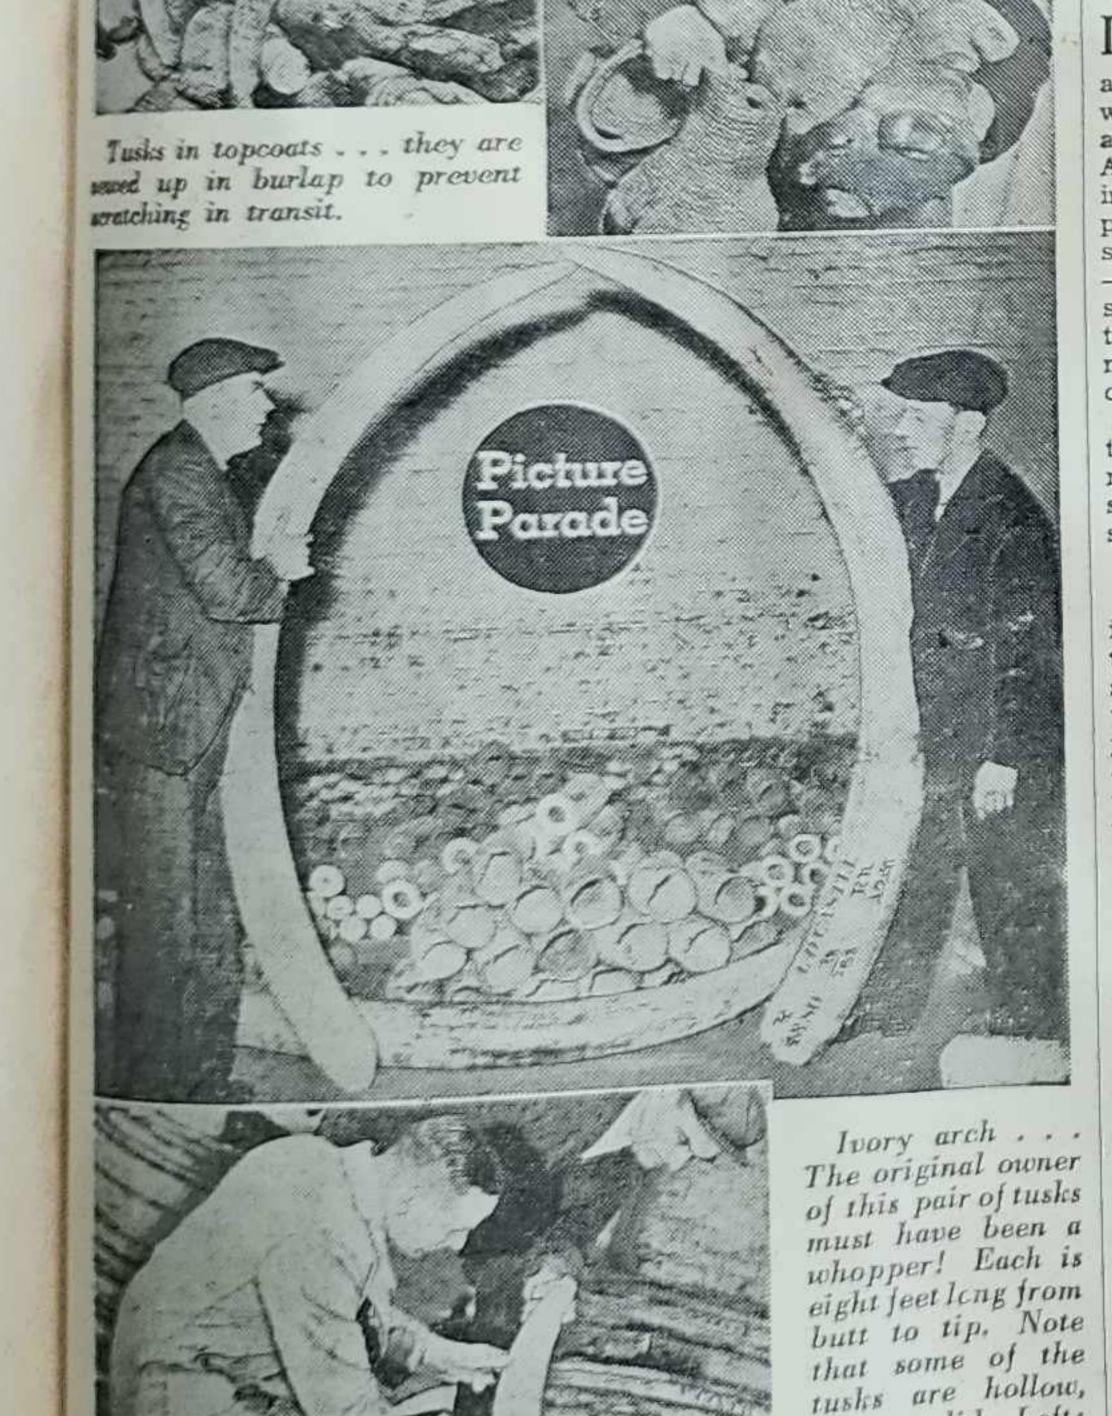

- effest brother, was lovely in a debsmpagne-taffeta faille which somint bodice with a sweetheart The long, tight sleeves came points She wore a Mary Queen sur cap trimmed with seed pearls, which a full fingertip weil fell stoeful folds. For "something -red the bride wore a triple d pearls, a gift of the bride's to her mother. She carried a of Johanna Hill roses. John Tamulis, a fraternity of the bridegroom, of Madison, miel Mr. Blake as best man. mediately after the ceremony the and groom received the good te of their guests at an informal entite after which a dinner was end at the Republican House. bride, who graduated from Ke- ber Co., Kewaskum. High school in 1936 and from