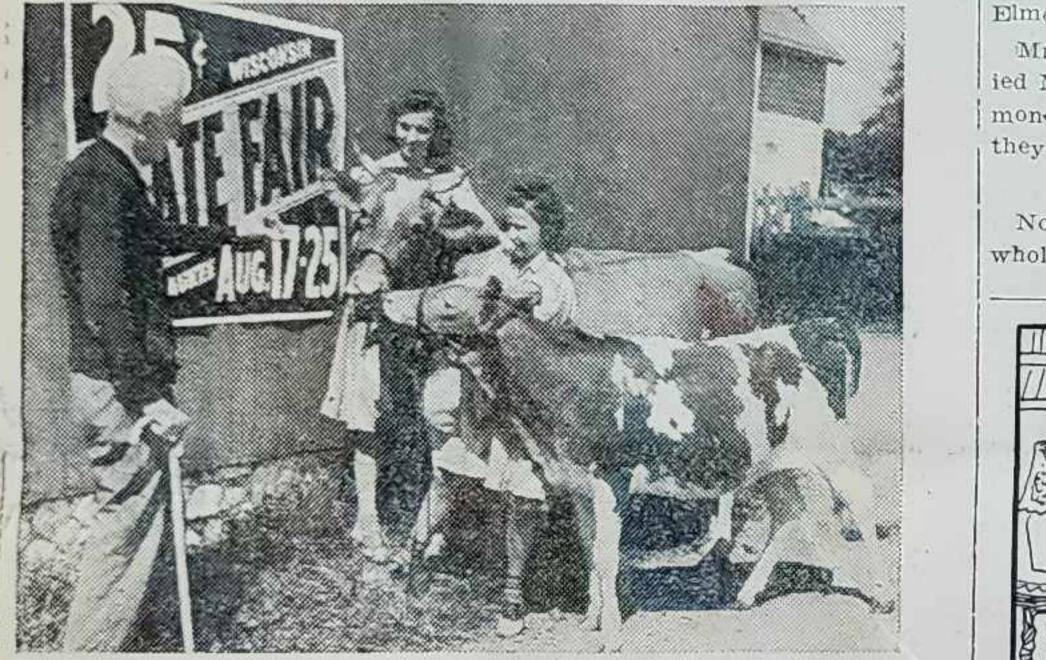

## Auto Quiz No. 1 on Last Page of this issue.

Book Big Carnival For Silver Wedding Date

County fair days! Friday, Saturday, Mr. and Mrs. Leo Sammons of Eden and Sunday, Aug. 16, 17, 18, will be entertained 100 guests at a picnic Sundays of fun for young and old. For en- day, July 28, at their home in honor of tertainment the management of the their 25th wedding anniversary. Severfair has booked the Ellman Carnival al Kewaskum people were guests at company, which carries 10 shows and the celebration.

10 rides. This carnival for the past Mr. and Mrs. Sammons, the latter three months has been playing various being the former Miss Rose Ludwig of Milwaukee stands. The show carries Waucousta, were married July 28, 1915 the reputation of being one of the best at St. Mary's rectory in Eden by Fatha. All entries must be in not later and most modern carnival companies er McFarland (now deceased). A supplaying in the Wisconsin county fair per was served at 5 o'clock in cafeteria style on the lawn. The centerpiece on circuits. LARGE ADULT EXHIBITS EX- the table was a white cake with silver

PECTED-The Washington county decorations and beautiful bouquets of fair is called a 4-H fair. This does not garden flowers adorned the table. The Plans for '41 Begun fair is called a 4-H lan. This does not home was decorated in blue and silver. mean that exhibits are limited to 4-H home was decorated in blue and silver. club members. Adults may exhibit in Mr. and Mrs. Sammons were presented