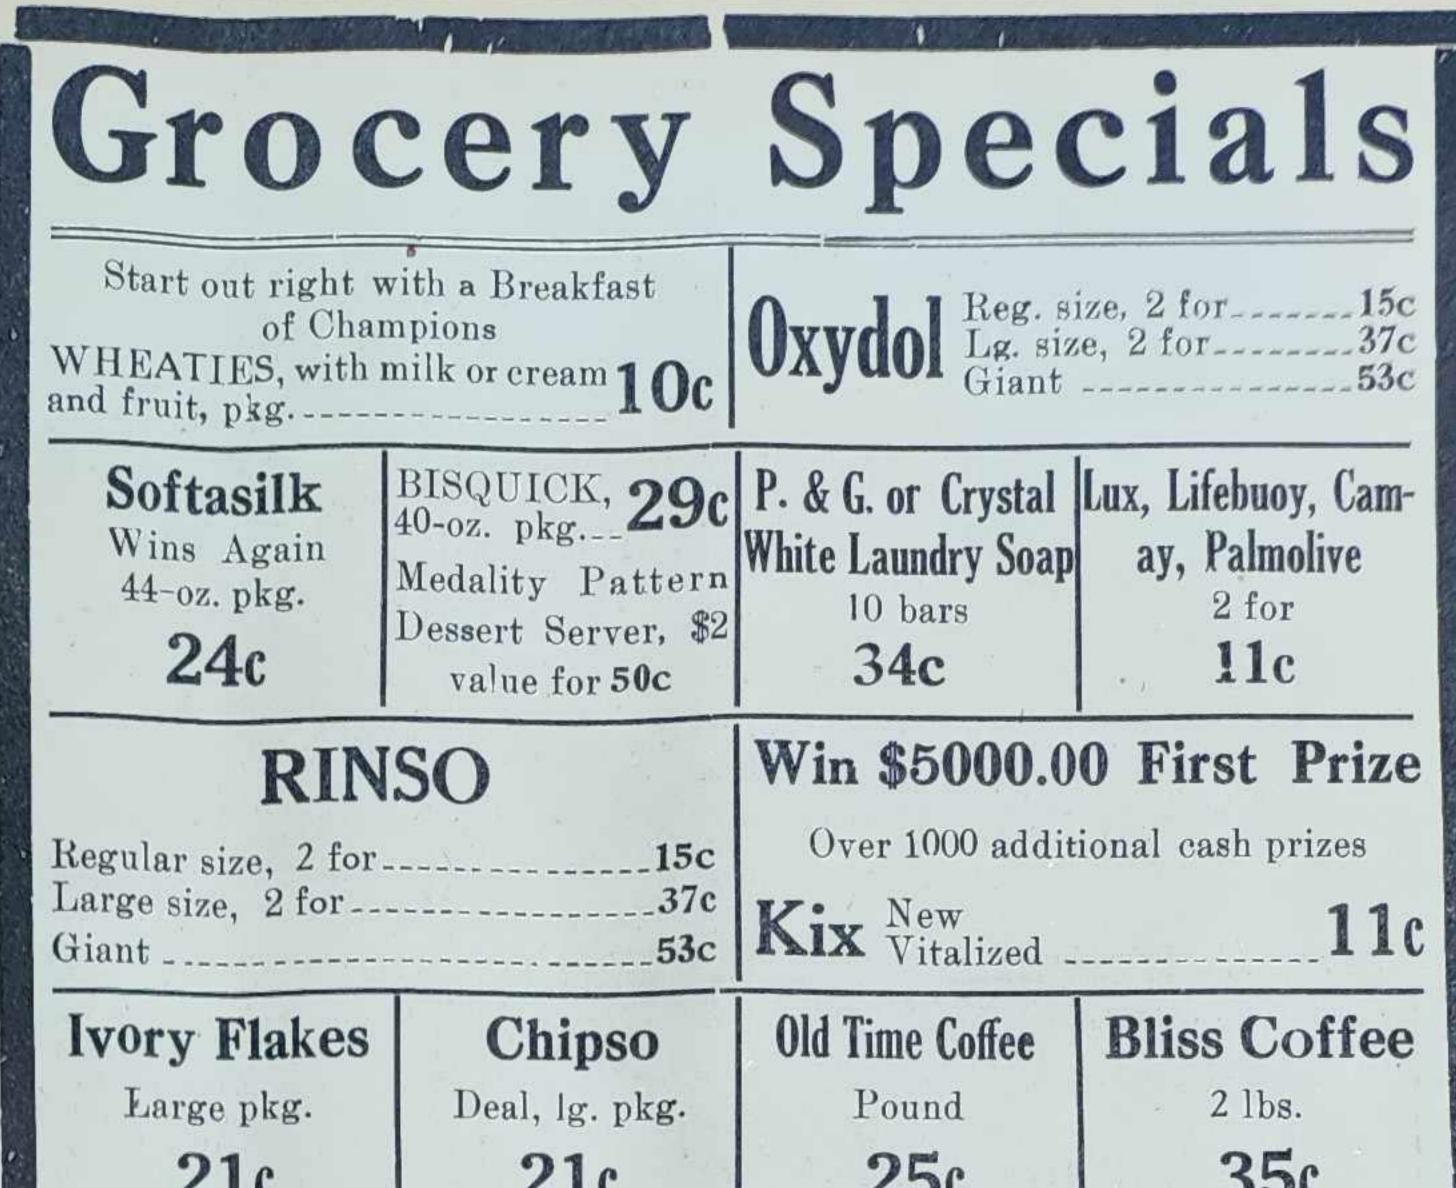

callers on Thursday morngrandparents, Mr. and Mrs. Ernest ing of this week, They were accompanied home by Miss Evelyn and Ralph -Mrs. Roman Smith and son Ar- Delfeld who are spending a vacation at mond, accompanied by Miss Betty the Heisler home.

Groh of Nabob, visited at Mayville on -Mr. and Mrs. Sam Maurer, Mr. and Mrs. Erwin Maurer and sons, Junior, -Mrs. William Schaefer and Mrs. Bob and Gene of Lima, Ohio, visited Ella Perterka of Milwaukee visited last from Saturday until Wednesday with Tuesday with Mr. and Mrs. Ernest Mr. and Mrs. Ray Stahl and family and other relatives. -Mr. and Mrs. Bill Bassil and fami-

-Mr. and Mrs. William Guenther ly and Mrs. Bernice Bagg of Milwau- accompanied Dr. and Mrs. Orville kee visited with Mr. and Mrs. Ed. Bas- Guenther of Milwaukee to Campbells-



| furms. And here's the best part extra help-savin<br>furms. And here's the best part extra help-savin<br>work in the kitch                                                            | ien. Come in                             | -Mr. and Mrs. Elmer Krueger and