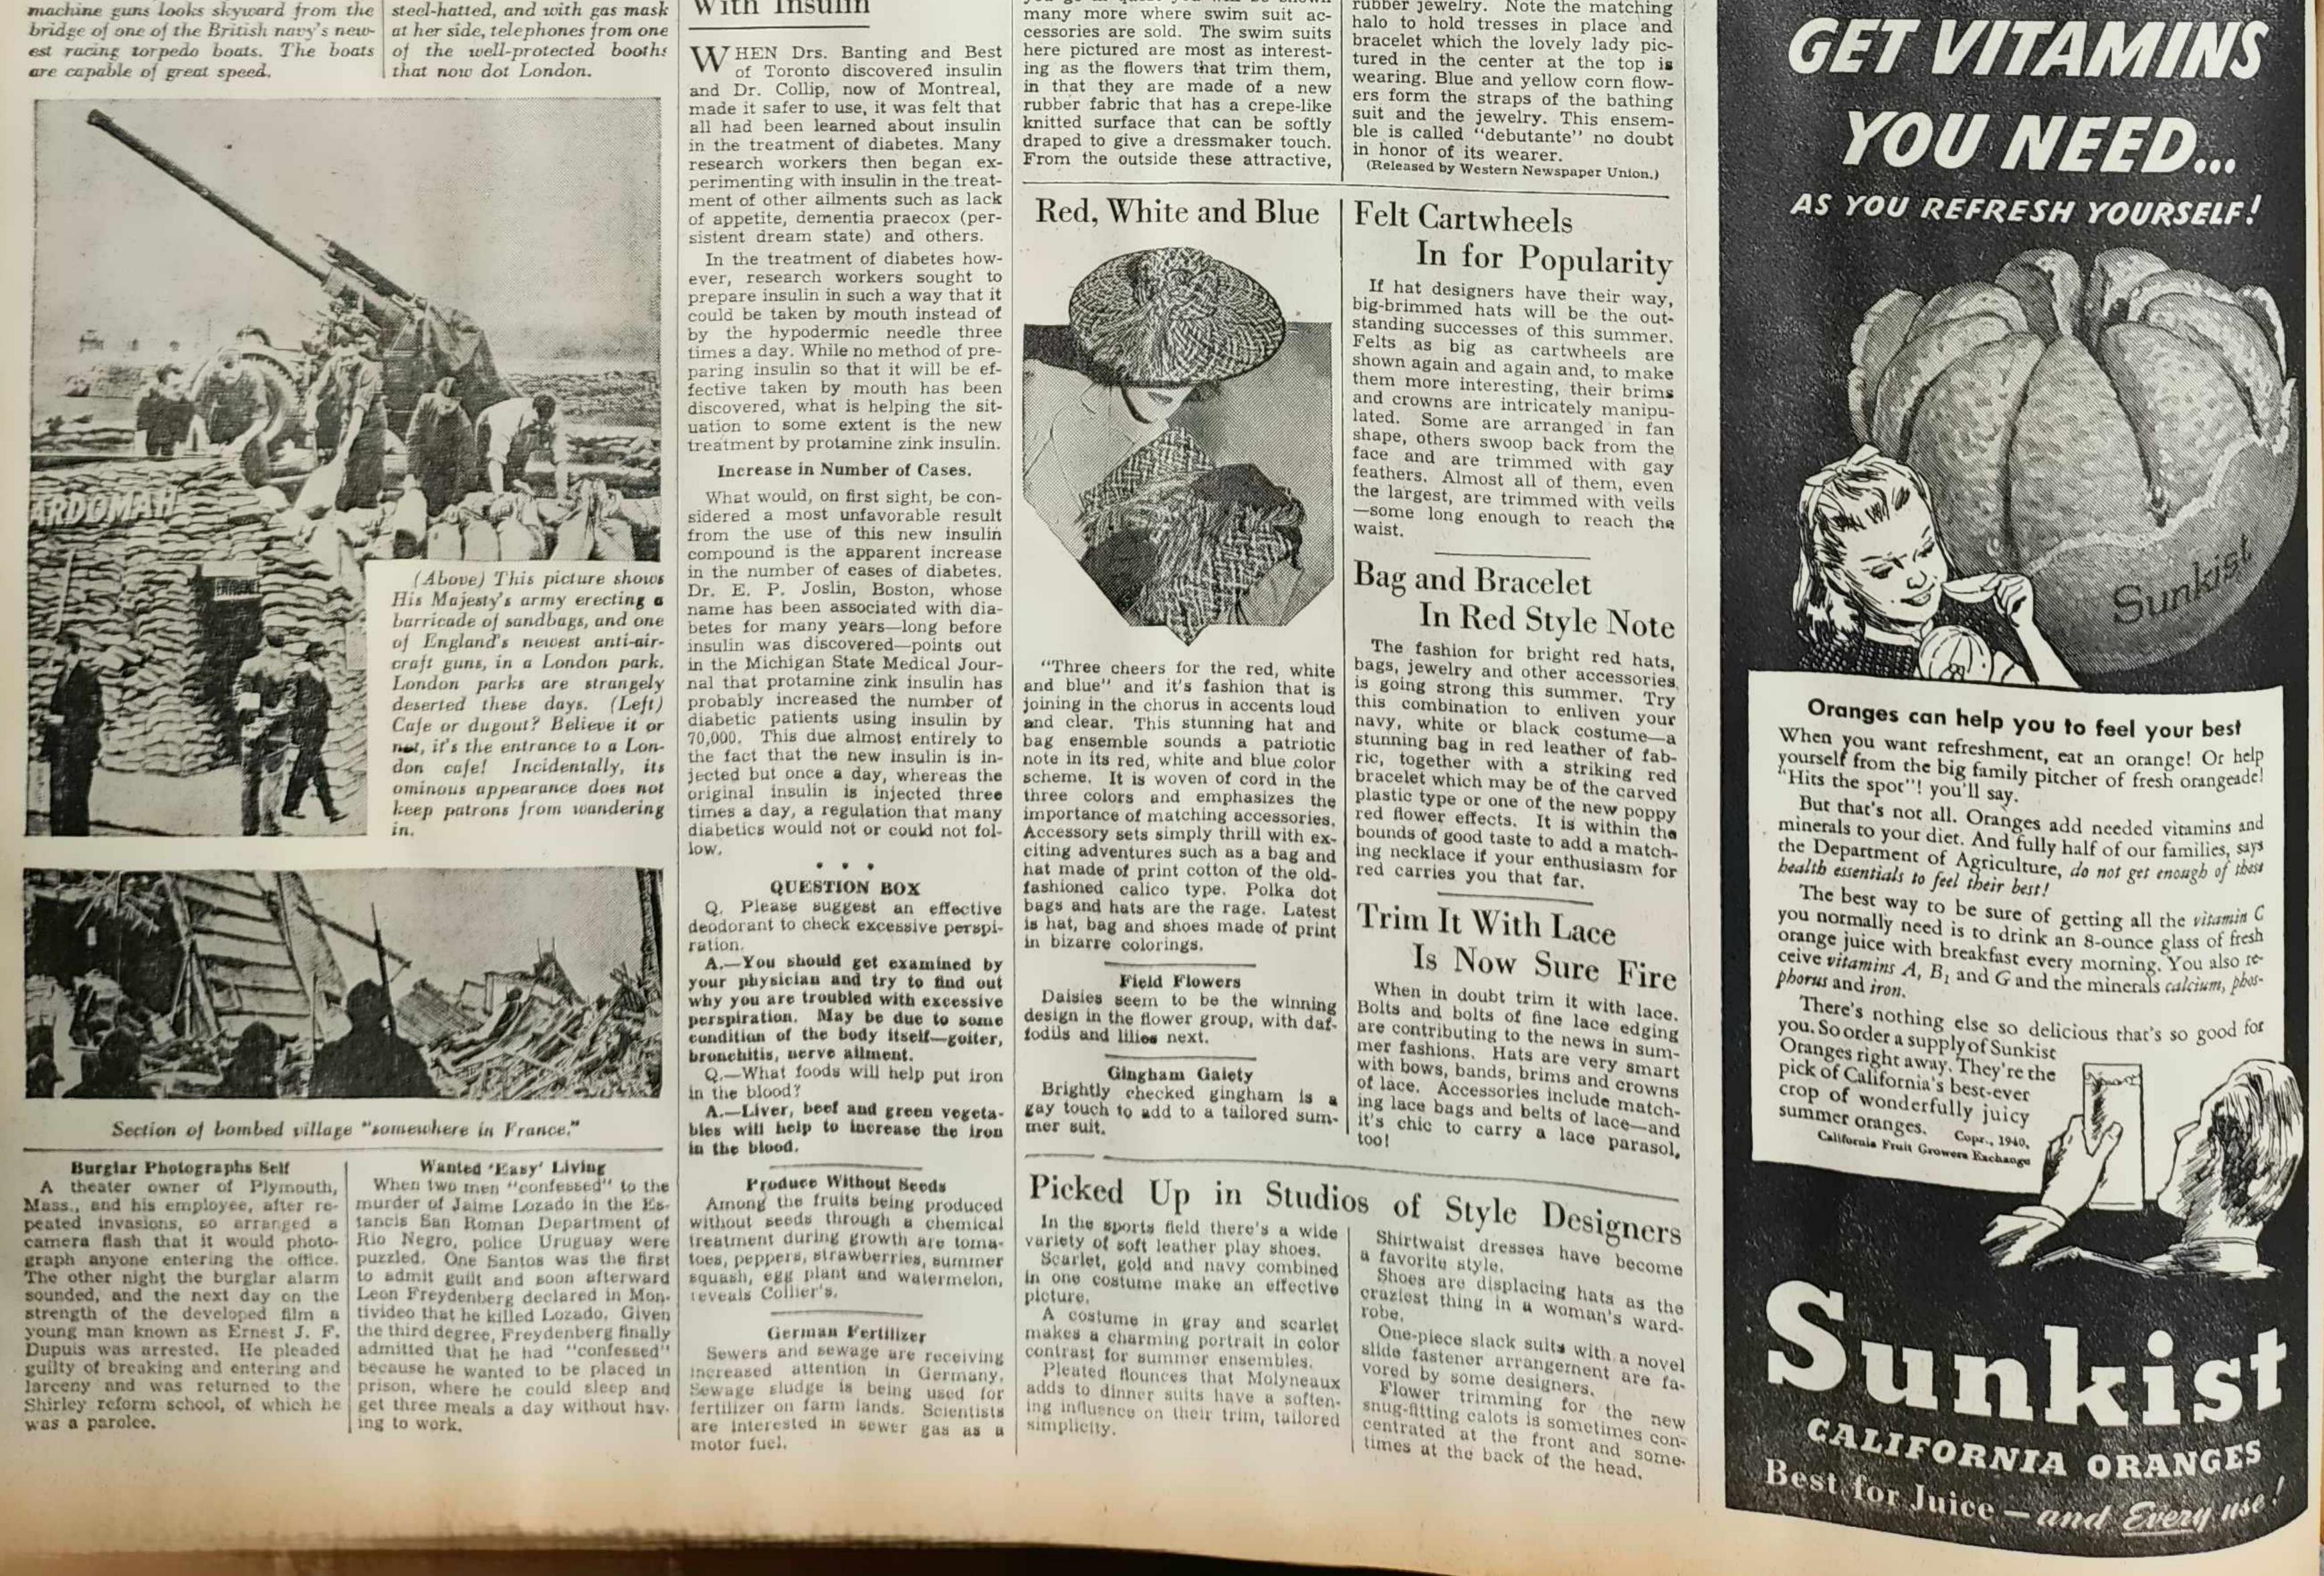

We are showing below in the picture just a few types available, and if you go in quest you will be shown

playing in the fashion realm.

garden.

er culture. This clever maiden selected a flower bedecked suit in deep pink. Under the flower cluster a "mad-money" pocket is hidden, which also holds locker key and lipstick, which is self explanatory as to why this suit is called "pocketeer."

And now for another revelation in rubber artistry. This time it is rubber jewelry. Note the matching

directly to the sun for they reduce, by as much as one-third, the amount of heat entering. Awnings are far superior to blinds in this respect unless the latter are outside the windows.

Happy State A sound mind in a sound both is a short but full description of 1 happy state in this world.-Lock

KOOLAID



Hol Loc let goo gur and rou



dered and Sheriff Ed Battle is to pin the blame on Cash Cameron. called to the stand. She is meron, Cash's daughter. She of faints and, as Gandy rushes to slips something in his hand. bollet from Drake's body. Walt rents office box and leaves the bullet in it. swarthy man offers him a job. He the man out, finds that he wants to Cameron's public range land. Gandy tons him down in biting fashion. The inans at Wall, who whips him after a The man is Pete Kelso, forethe TT ranch. Gandy is called to off's office, where he meets Hollister, Hollister that Cameron Hollister and Gandy return to the meter borrows two hundred dollars That evening Walt meets Cameron in the kitchen. From the tas been drawn to her. Then she and him that Bill Hollister is one of the and so