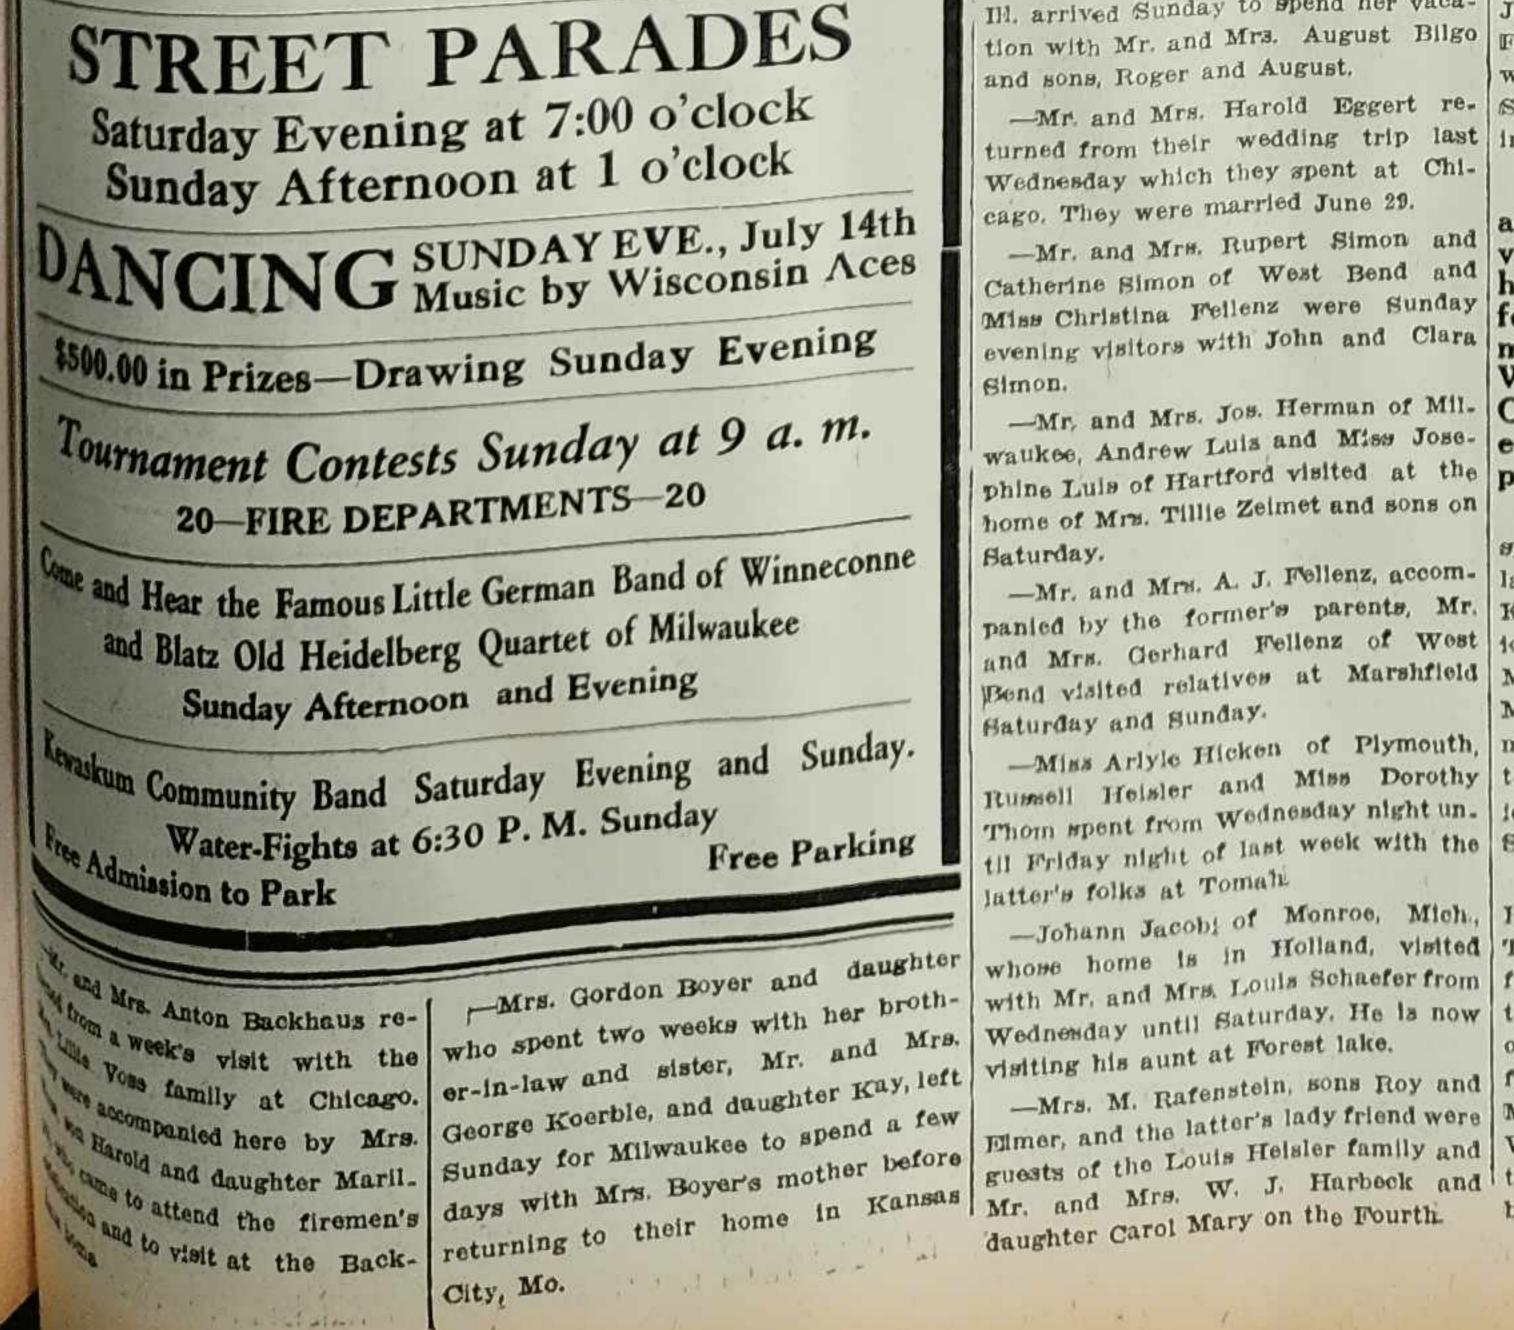

Tuesday and Wednesday.

-Traffic Officer George Brandt accompanied several Fond du Lac county officers on a boat cruise on Lake Winnebago on Tuesday of this week. -Miss Monica Strupp, who is spending the summer with Mrs. Olga Muenk and daughter Margaret at Oshkosh, visited a few days at her home here. -Mrs. Sam Maurer of Lima, Ohio, Mrs. Byron Gilbert and daughters of Finley, Ohio, are visiting with the Bilgo, Lubach and Ray Stahl families here They expect to return home Sunday or Monday.

## DEPARTMENT STORE



During these days of uncertainty, every thinking man and woman with the responsibility of a home and family should re-examine their first line of defensecash reserves.

Be positive they are secure and available immediately at par.

Your funds are protected, guarded and insured in



## Bank of Kewaskum Kewaskum, Wisconsin

Member Federal Deposit Insurance Corporation

## SAVE YOUR EYES

Perhaps your glasses need changing, for there is a constant

change in all eyes. Glasses that fitted perfectly a few years

ago may be unsuitable today. When were your eyes ex-

amined last? Better see our Optometrist now for a check-up

Endlich Jewelry Store Eves Tested-Glasses Fitted Established 1906



London has taken the most careful air raid precautions to repel the Nazi invaders from the sky, with sandbags playing an important part in the defense. However, in between air raid warnings the regular way of life goes on undisturbed. Britain takes it all as a matter of fact. Up in the sky at all times one can see hundreds of silvery balloons afloat. Store fronts are sandbagged, but