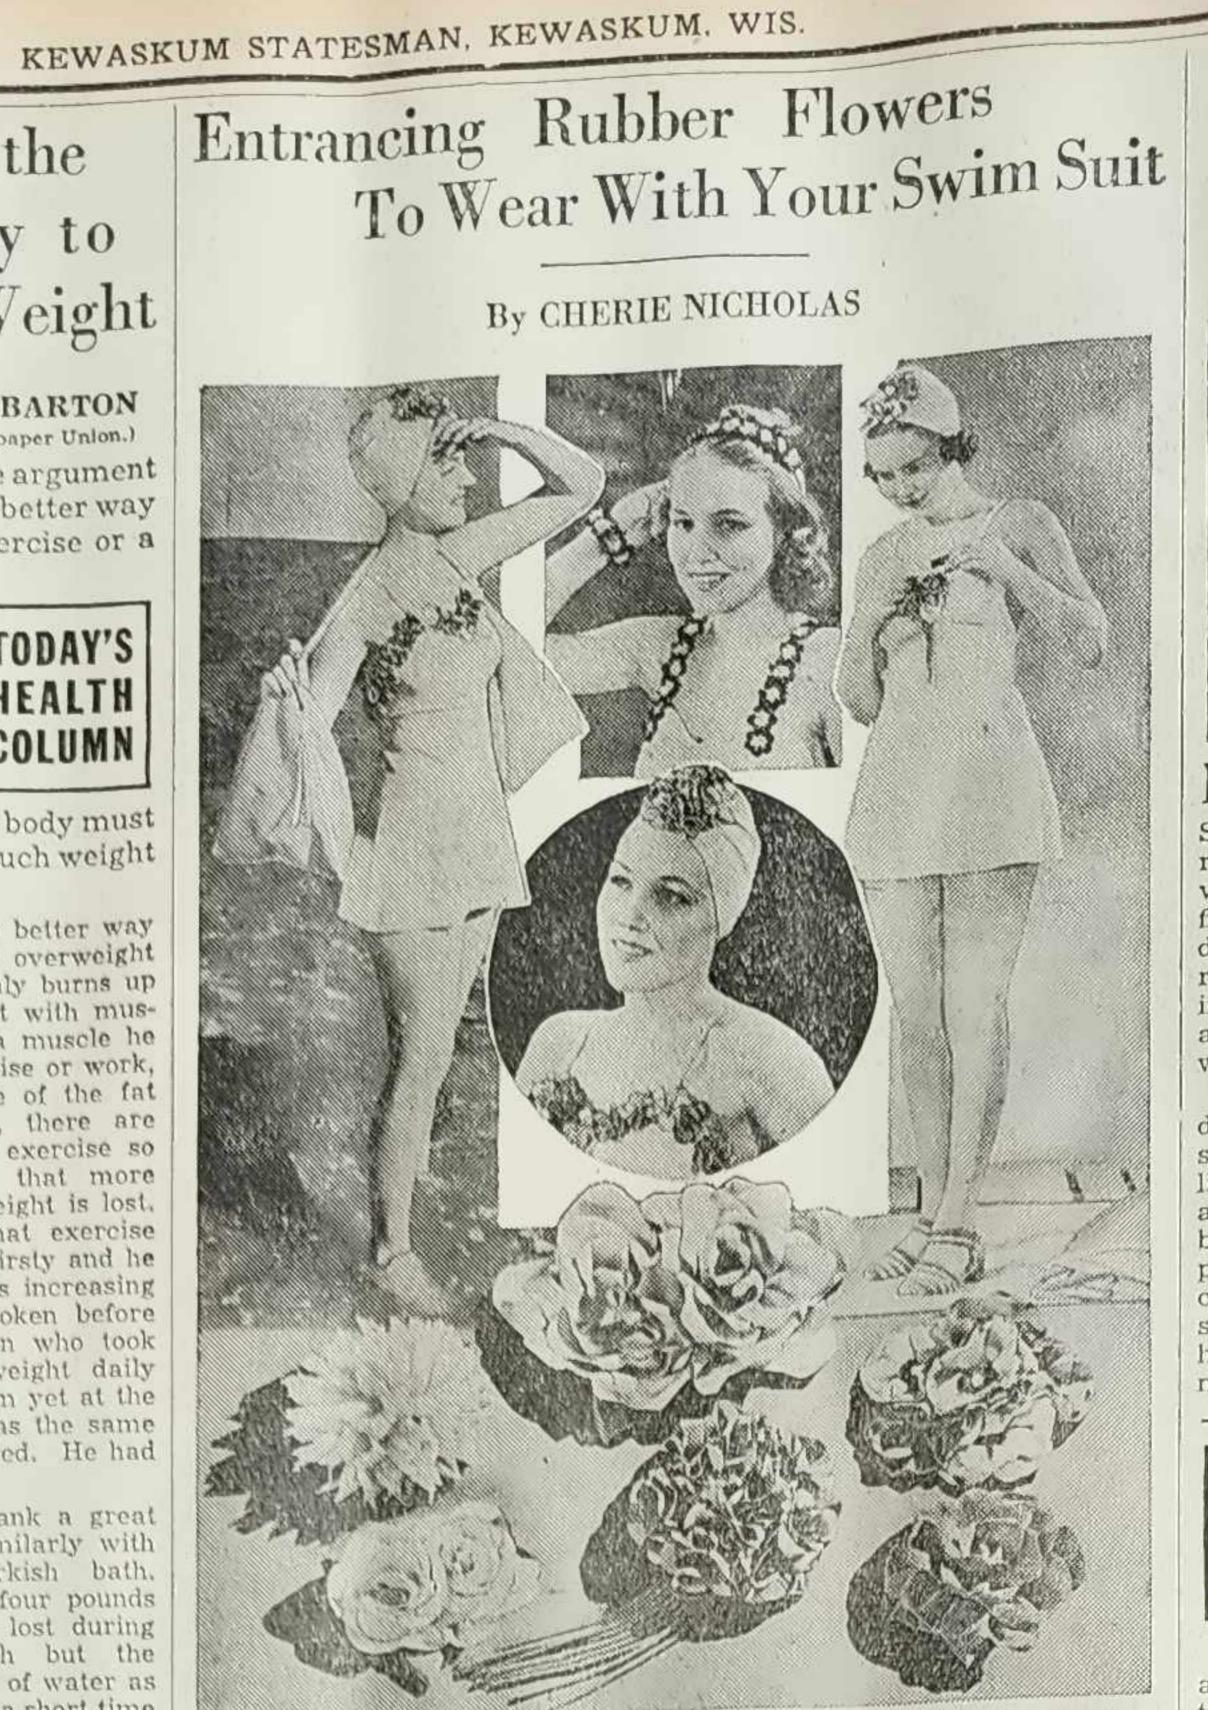

the fat with muscle, and with this extra muscle he is more willing to exercise or work, and so more and more of the fat lost. Unfortunately, there are many cases where the exercise so increases the appetite that more food is eaten and no weight is lost. Another difficulty is that exercise makes the individual thirsty and he drinks more water, thus increasing his weight. I have spoken before of an amateur oarsman who took off three pounds of weight daily boxing in the gymnasium yet at the end of the month he was the same weight as when he started. He had not lost a pound. Why? Because he drank a great quantity of water. Similarly with the Turkish bath. Two to four pounds may be lost during the bath but the drinking of water as you rest a short time before dressing puts all the weight back



by Ruth Wyeth Spears CHAIR PAINTED DARK GREEN WITH GREEN ND WHITE CUSHIONS UERE comes the Bride again! I Many of you have met her in Sewing Book 5. She is the same resourceful young lady whose adventures with an old dresser, a fish bowl and a piano stool are described in that book; and who remodeled one of the old rockers in Book 5. Today's sketch shows

another of her slight o' hand tricks with a chair. There it was in a junk shop window. "Did you ever see anything ties being consumed for dow. "Did you ever see "It looks grinding wheels, mineral so impossible?" I said, "It looks grinding wheels, mineral s like a pompous old dowager with the manufacture of wire of a pompadour." And the little dies and the sawing of hard a pompadour. And I think its They are also used in glass

corner pai