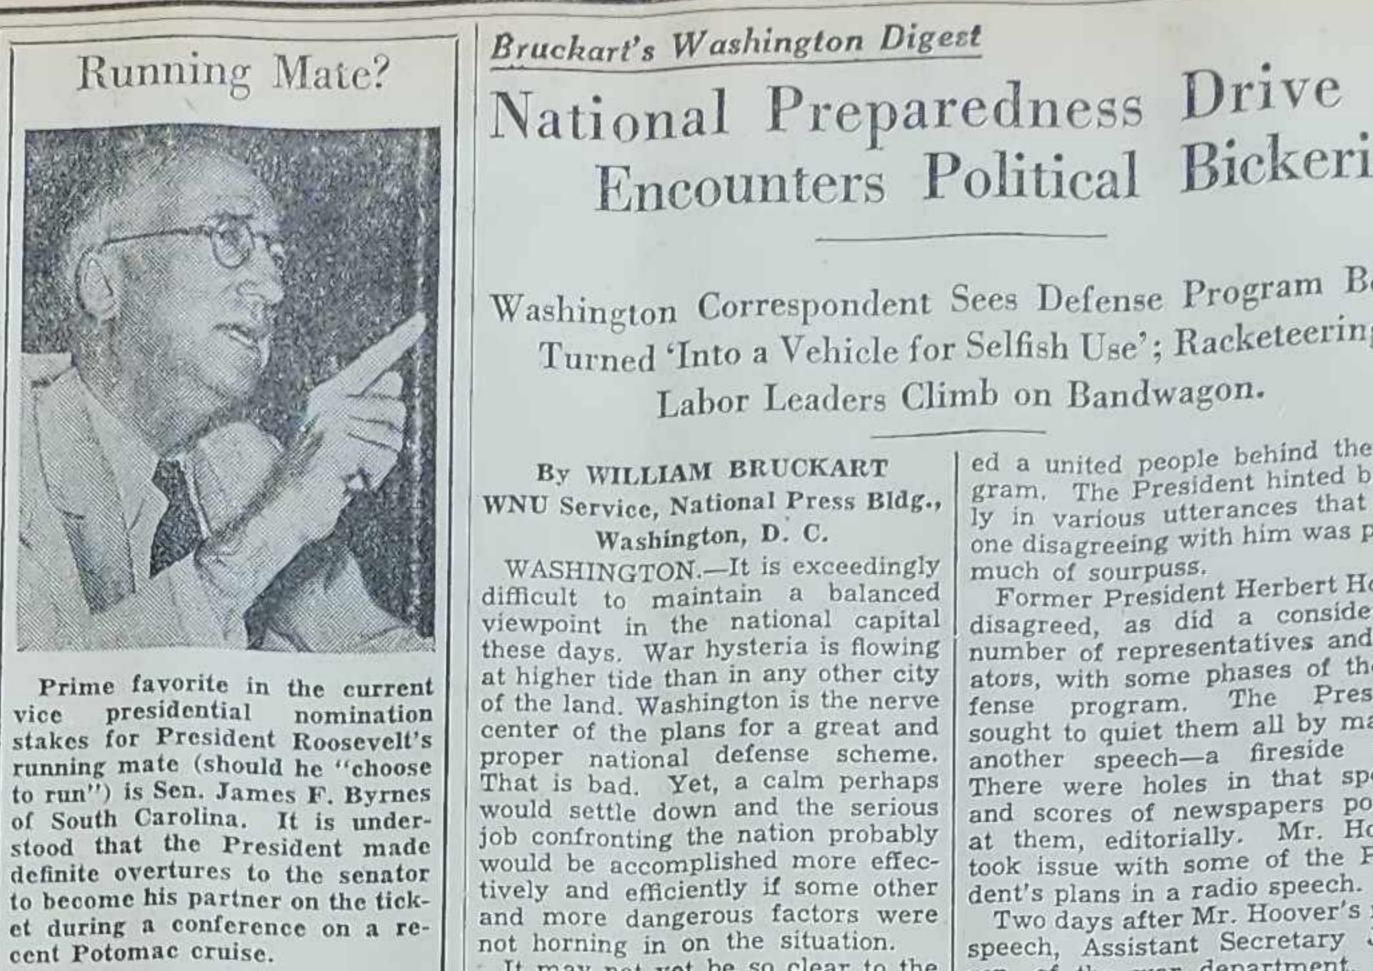

# KEWASKUM, WISCONSIN, FRIDAY, JUNE 14, 1940

Kewaskum Statesman.

Than 20 Fire Companies Be Guests of Local Dept. at Deaths of Week Claim Mrs. E. Ramel, Louis Annual Badger Tourney Here

classified Ads Bring