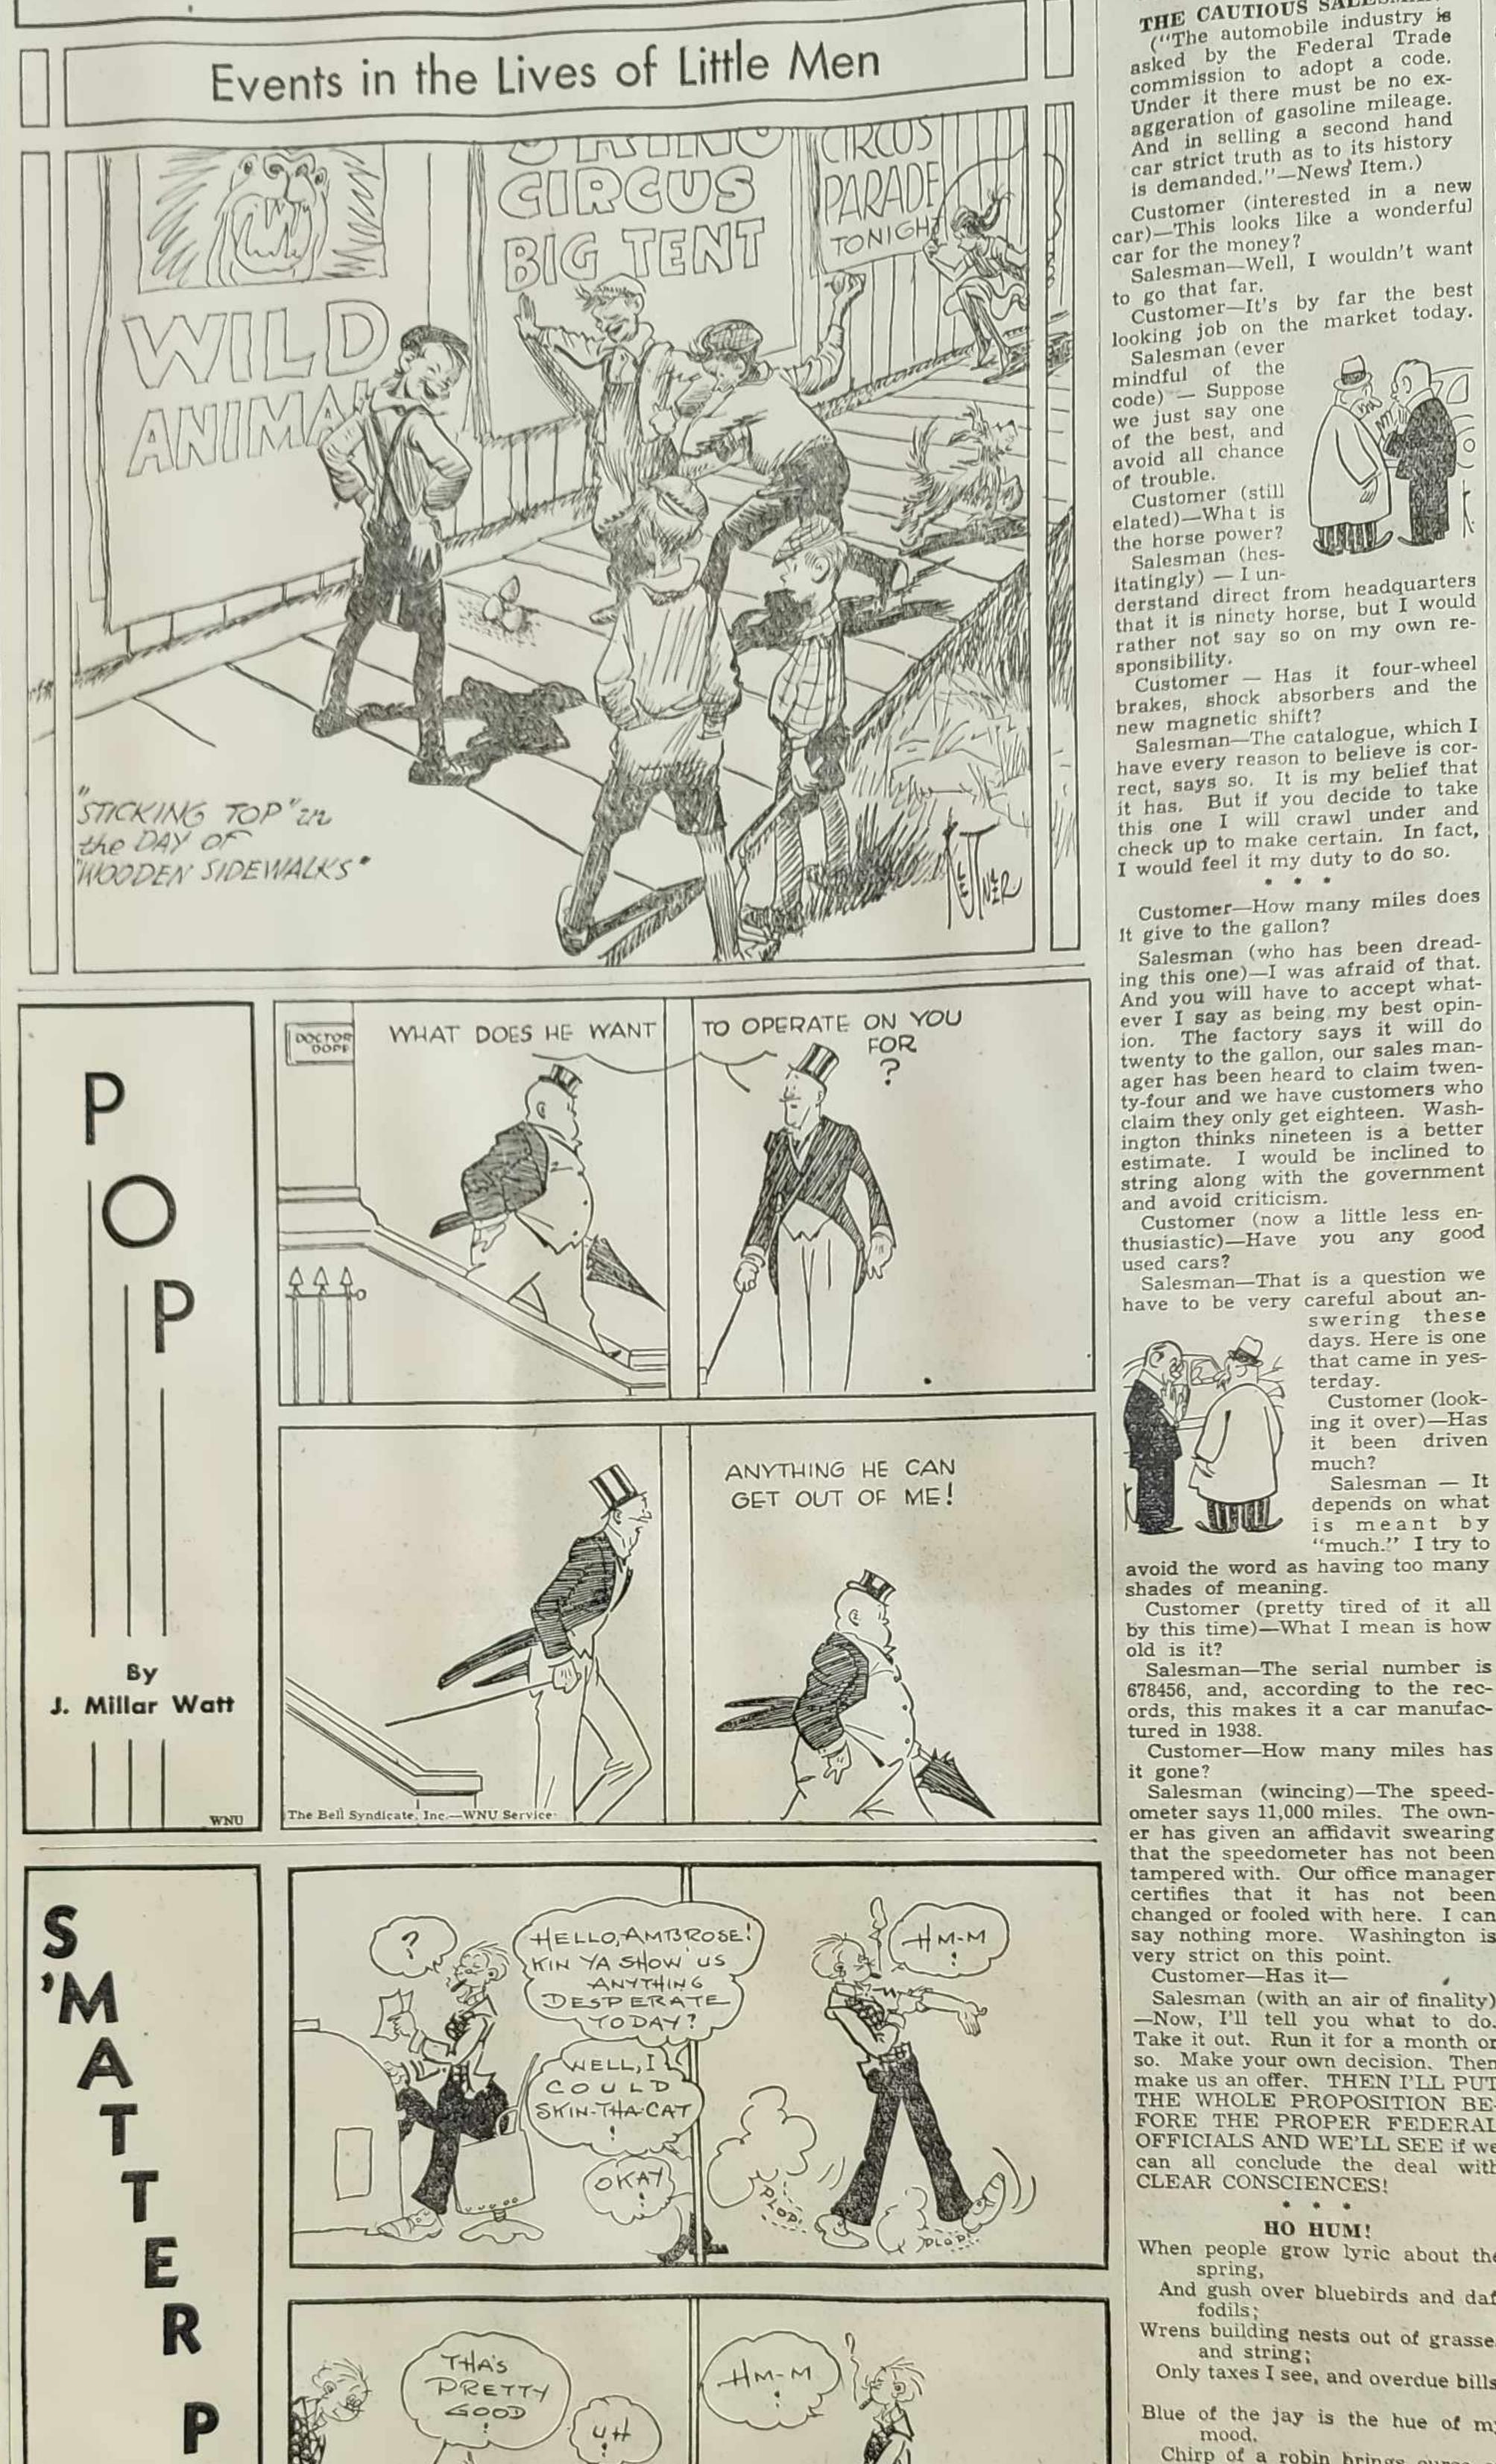

Subscribe for This Paper and Get All the Home News \$1.50 Per Year

Courts in Pageant Parade May 19;

5,000 People Expected

New voters from all parts of Wash-

NUMBER 32

KEWASKUM, WISCONSIN, FRIDAY, MAY 10, 1940