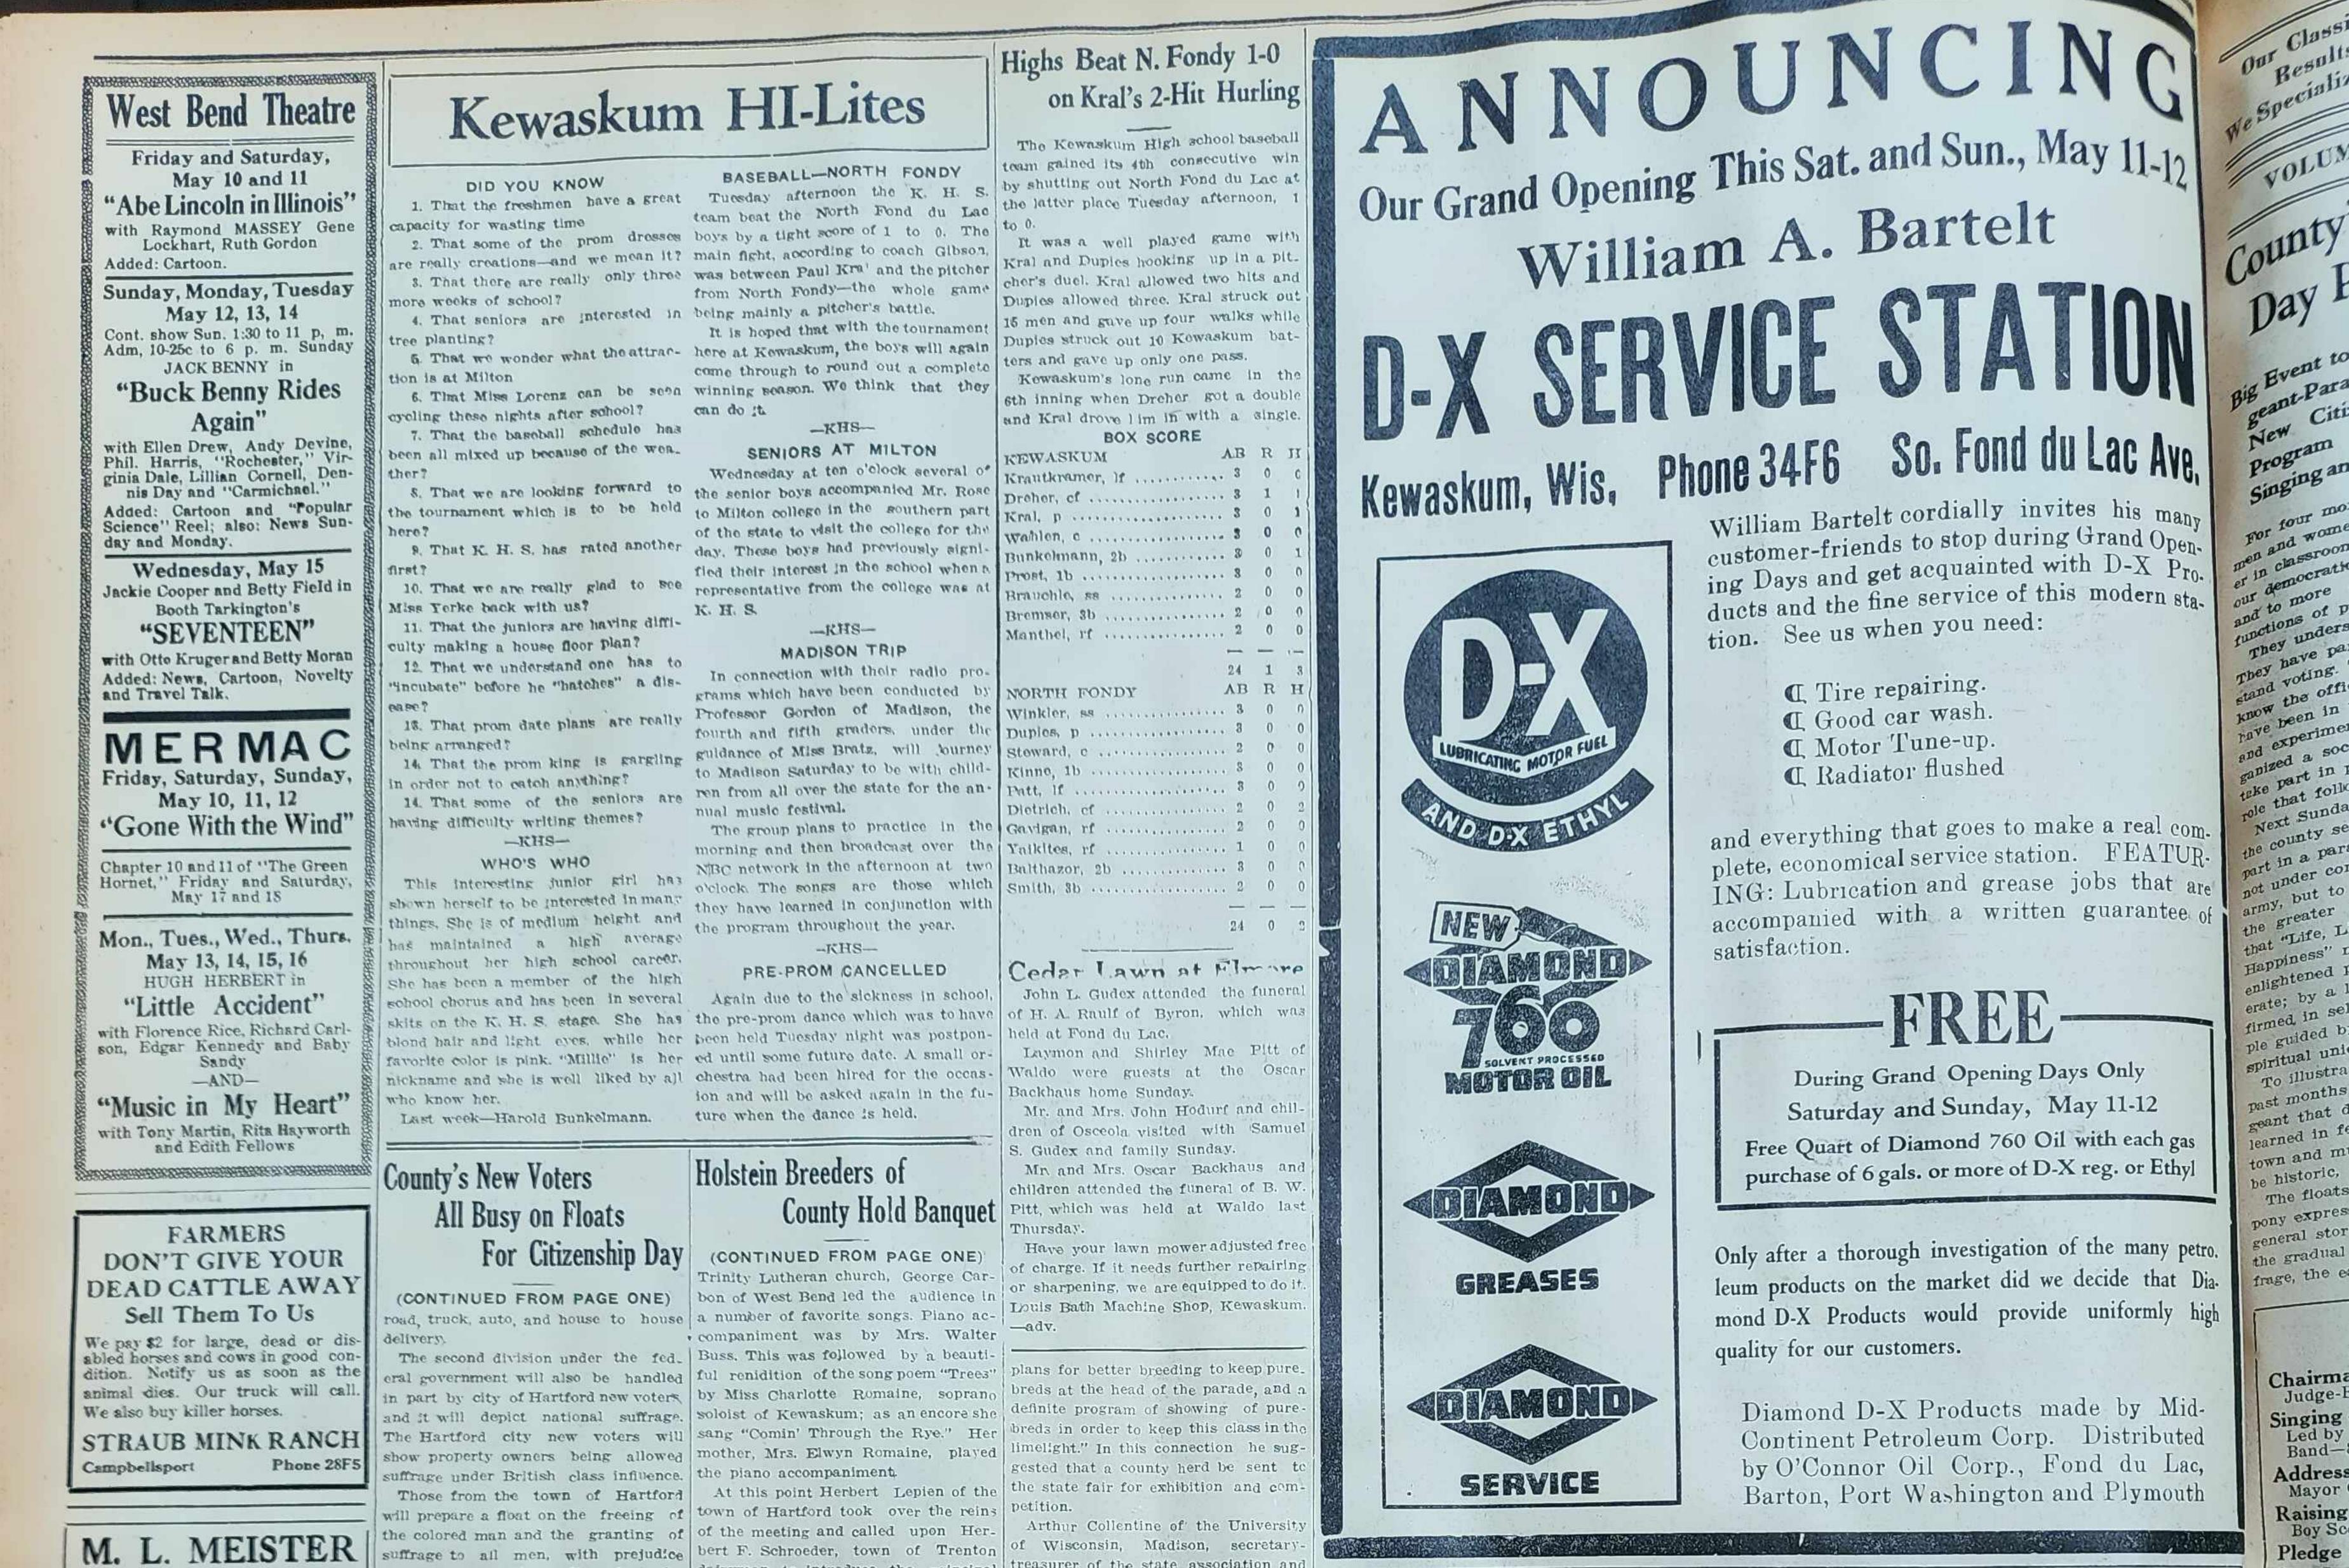

n his experiments with his invention. As the use of the telegraph spread,

men who were skilled in sending messages in the "Morse code" were called "Morse operators" quite as frequently as they were "telegraphers." Later they became known as "boomers" or "lightning-snatchers" but due to the increasing use of modern teletypewriters "Morse men" are rapidly becoming "vanishing Americans.'

(Released by Western Newspaper Union.)

Bok Peace Award In 1923 Edward Bok, the philanthropist, founded the American Peace award, offering \$100,000 for the most practicable plan to establish and preserve the peace of the

## U. S. Leads in Chemistry

Prof. E. J. Crane of Ohio State

Twentieth-Century Shipwreeks About \$170,000,000 worth of gold has been lost in shipwrecks in the wentieth century alone.





Day

ig Even geant-Para Geant-Citi New Tram

Program

Singing an

and wom

Jemocrath

they under

They have pa They have pa stand voting. stand the offi know been in have been in

and experime.

apized a soc

teke part in

role that foll

Next Sunda

e county se

mrt in a par

not under co.

rmy, but to

he greater

that "Life, L

Happiness" 1

enlightened 1

erate; by a

firmed, in se.

ple guided b

spiritual uni

past months

geant that c

learned in f

town and m

e historic,

pony expres

general stor

the gradual

frage, the e

Chairma Judge-I

Singing Led by

Band-

Address

Mayor

Raising

Pledge

Star Sp

Addres

Masse

Justice

preme

A Bacl

ward N

Guido

Citizen

Price o

The N.

There

Masse

Wome

Preser

Citize

Judg

Walt

Judg

West

We A

Closir

God I

dern ed

elopme