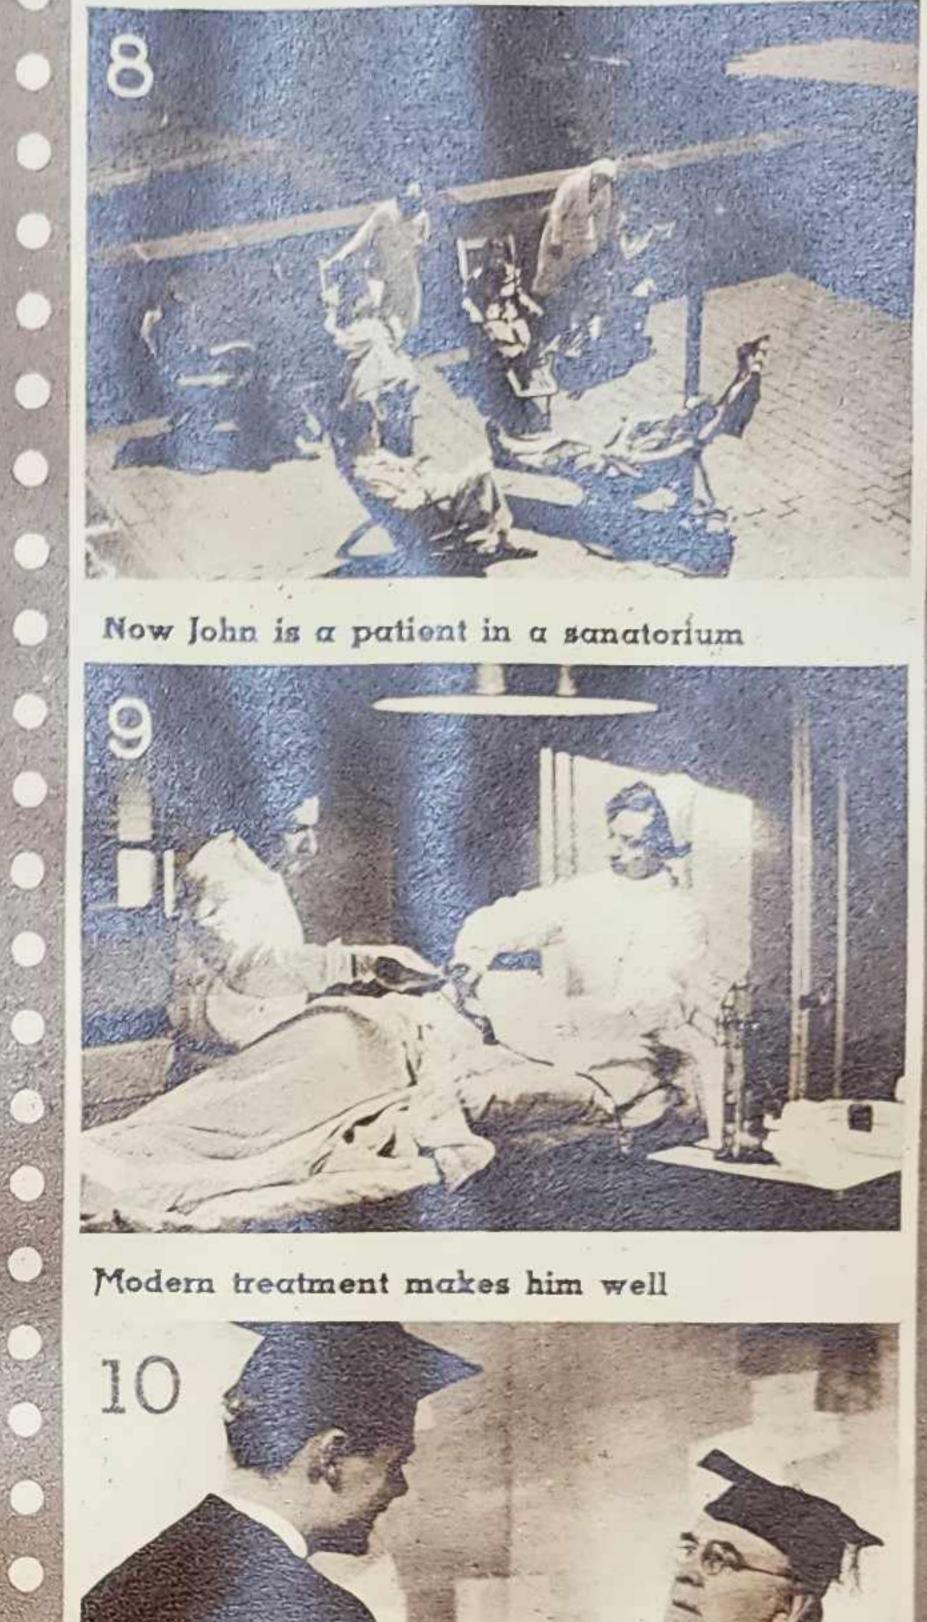

Dur Classified Ads Bring Kewaskum Statesman. Subscribe for This Paper and Results-Try One Get All the Home News e Specialize in Job I rinting \$1.50 Per Year VOLUME XXXXV NUMBER 27 KEWASKUM, WISCONSIN, FRIDAY, APRIL 5, 1940 leavy Vote Cast in Village, Death Claims Adolph New Campbellsport Al. Harter Writes New Voters to Hold Vil. Board Compares Claus, Frank Ehnert School Has \$4,000 Books, Allows Bills Letter From Alaska Town; Local Officers Retained; **County Convention** Fire Loss Tuesday ADOLPH J. CLAUS Jac, Harter of the town of Auburn Kewaskum, Wis., April 1, 1940 Many Close Races in Townships In order to make the Citizenship day program on the third Sunday in May a significant experience in the In order to make the Citizenship The people of Kewaskum and com-The village board of the village of received an interesting letter the fore-May a significant experience in the Kewaskum, Wisconsin, met in regular part of this week from his brother, munity mourn the loss of one of the lives of the voting class of 1940, a monthly session with President Rosen- Alfons Harter, of Folger, Alaska, village's oldest and most widely known Blaze Laid to Incendiary Who county convention of new voters will heimer presiding and the following which we have printed below, feeling citizens, Adolph J. Claus, 87, who pass-Used Kerosene to Kindle P. Schaeffer New Edward Gehl Defeats be held in West Bend at 7:30 p. m. on trustees present: Brauchle, Nolting, that it will appeal to our readers and ed away at the home of his daughter, Fire; Rooms Entered, Lock-Saturday, April 20, according to M. T. Seil, Van Blarcom and Weddig, Martin offer an opportnuity to compare con- Mrs. Henry Becker, with whom he re-Village President Judge Henry Lockney Buckley, executive secretary of the being absent. The minutes of the pre-washington county citizenship train- vious regular meeting were read by who has been in Alaska and here. Mr. Harter, sided in the village, at 7 a. m. on Suners Emptied years, is a son of the late Mr. and Mrs. for the past two years, resulting from ing program. The place of the meeting the clerk and approved as read, The new \$85,000 high and grade Motion was made by Seil, seconded John Harter of Kewaskum, and also a the infirmities of old age. Spring election was held Tuesday Atty. Edward J. Gehl of Hartford The decision to hold a countywide by Weddig and duly carried, that the brother of Gregor Harter of this vil- A retired farmer and carpenter, Mr. school at Campbellsport was entered will be announced later. Claus was born Feb. 19, 1853, in Ozau- by vandals Tuesday evening, who re-Ith a heavy vote in the village of was elected judge of the 18th judicial gathering of the new voters was reach- following bills be allowed and paid, as lage. The letter reads as follows: Folger, Alaska kee county. He settled in the town of moved books and personal belongings Sewaskum. A total of \$10 votes were circuit over Henry Lockney of Waukeed following a report by Dr. C. J. Col- recommended by the Finance Commit\_ Mar. 7th, 1940 Scott, Sheboygan county, His marriage from more than 100 lockers, piled them ast, a surprising number considering sha, incumbent judge, Tuesday. It to Miss Emilia Laverenz took place on in a long heap in the hall and set them bert, head of the University of Wis- tee: hat only one village office had oppo- the first time in history that a Washtion. The judicial and delegate bal- ington county man was elected judge consin extension division's depart-Dear Brother: GENERAL FUND Here goes for another one of my Dec. 20, 1878 at Silver Creek. The cou- afire. The blaze threatened destruction ment of sociology and economics, to Wis. Gas & Electric Co., electric were responsible for bringing out of the 13th circuit, composed of Wa-Mr. Buckley. The report indicated that service ......\$163.06 long delayed letters. I've been in this ple made their home in the town of of the building.