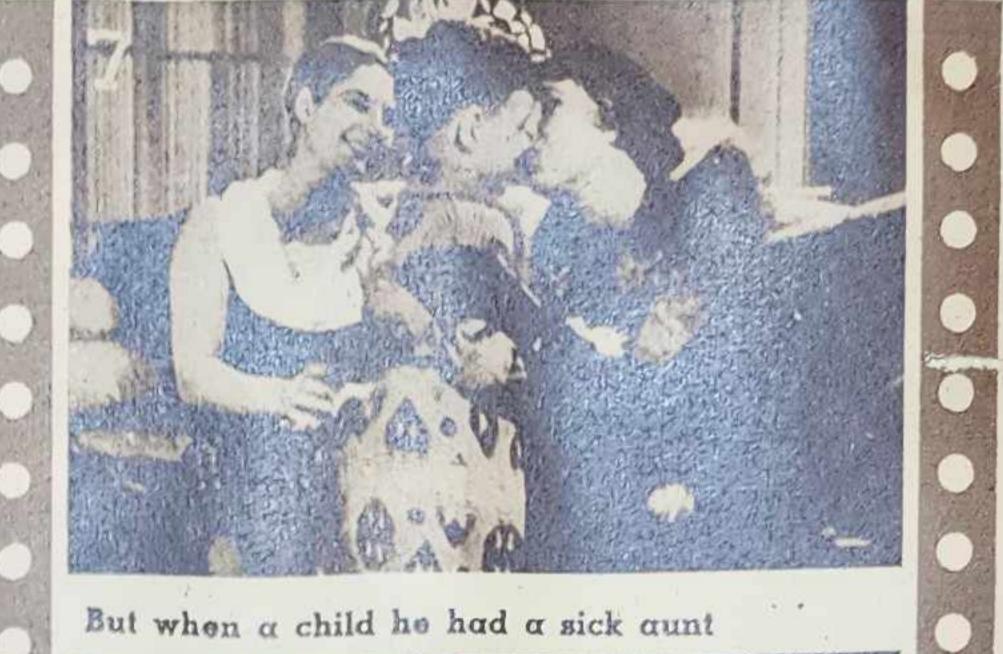

Dur Classified Ads Bring Kewaskum Statesman. Subscribe for This Paper and Results-Try One Get All the Home News e Specialize in Job I rinting \$1.50 Per Year VOLUME XXXXV NUMBER 27 KEWASKUM, WISCONSIN, FRIDAY, APRIL 5, 1940 leavy Vote Cast in Village, Death Claims Adolph New Campbellsport Al. Harter Writes New Voters to Hold Vil. Board Compares Claus, Frank Ehnert School Has \$4,000 Books, Allows Bills Letter From Alaska Town; Local Officers Retained; **County Convention** Fire Loss Tuesday ADOLPH J. CLAUS Jac, Harter of the town of Auburn Kewaskum, Wis., April 1, 1940 Many Close Races in Townships In order to make the Citizenship day program on the third Sunday in May a significant experience in the In order to make the Citizenship The people of Kewaskum and com-The village board of the village of received an interesting letter the fore-May a significant experience in the Kewaskum, Wisconsin, met in regular part of this week from his brother, munity mourn the loss of one of the lives of the voting class of 1940, a monthly session with President Rosen- Alfons Harter, of Folger, Alaska, village's oldest and most widely known Blaze Laid to Incendiary Who county convention of new voters will heimer presiding and the following which we have printed below, feeling citizens, Adolph J. Claus, 87, who pass-Used Kerosene to Kindle P. Schaeffer New Edward Gehl Defeats be held in West Bend at 7:30 p. m. on trustees present: Brauchle, Nolting, that it will appeal to our readers and ed away at the home of his daughter, Fire; Rooms Entered, Lock-Saturday, April 20, according to M. T. Seil, Van Blarcom and Weddig, Martin offer an opportnuity to compare con- Mrs. Henry Becker, with whom he re-Village President Judge Henry Lockney Buckley, executive secretary of the being absent. The minutes of the pre-washington county citizenship train- vious regular meeting were read by who has been in Alaska and here. Mr. Harter, sided in the village, at 7 a. m. on Suners Emptied years, is a son of the late Mr. and Mrs. for the past two years, resulting from ing program. The place of the meeting the clerk and approved as read, The new \$85,000 high and grade Motion was made by Seil, seconded John Harter of Kewaskum, and also a the infirmities of old age. Spring election was held Tuesday Atty. Edward J. Gehl of Hartford The decision to hold a countywide by Weddig and duly carried, that the brother of Gregor Harter of this vil- A retired farmer and carpenter, Mr. school at Campbellsport was entered will be announced later. Claus was born Feb. 19, 1853, in Ozau- by vandals Tuesday evening, who re-Ith a heavy vote in the village of was elected judge of the 18th judicial gathering of the new voters was reach- following bills be allowed and paid, as lage. The letter reads as follows: Folger, Alaska kee county. He settled in the town of moved books and personal belongings Sewaskum. A total of \$10 votes were circuit over Henry Lockney of Waukeed following a report by Dr. C. J. Col- recommended by the Finance Commit\_ Mar. 7th, 1940 Scott, Sheboygan county, His marriage from more than 100 lockers, piled them ast, a surprising number considering sha, incumbent judge, Tuesday. It to Miss Emilia Laverenz took place on in a long heap in the hall and set them bert, head of the University of Wis- tee: hat only one village office had oppo- the first time in history that a Washtion. The judicial and delegate bal- ington county man was elected judge consin extension division's depart-Dear Brother: GENERAL FUND Here goes for another one of my Dec. 20, 1878 at Silver Creek. The cou- afire. The blaze threatened destruction ment of sociology and economics, to Wis. Gas & Electric Co., electric were responsible for bringing out of the 13th circuit, composed of Wa-Mr. Buckley. The report indicated that service ......\$163.06 long delayed letters. I've been in this ple made their home in the town of of the building.