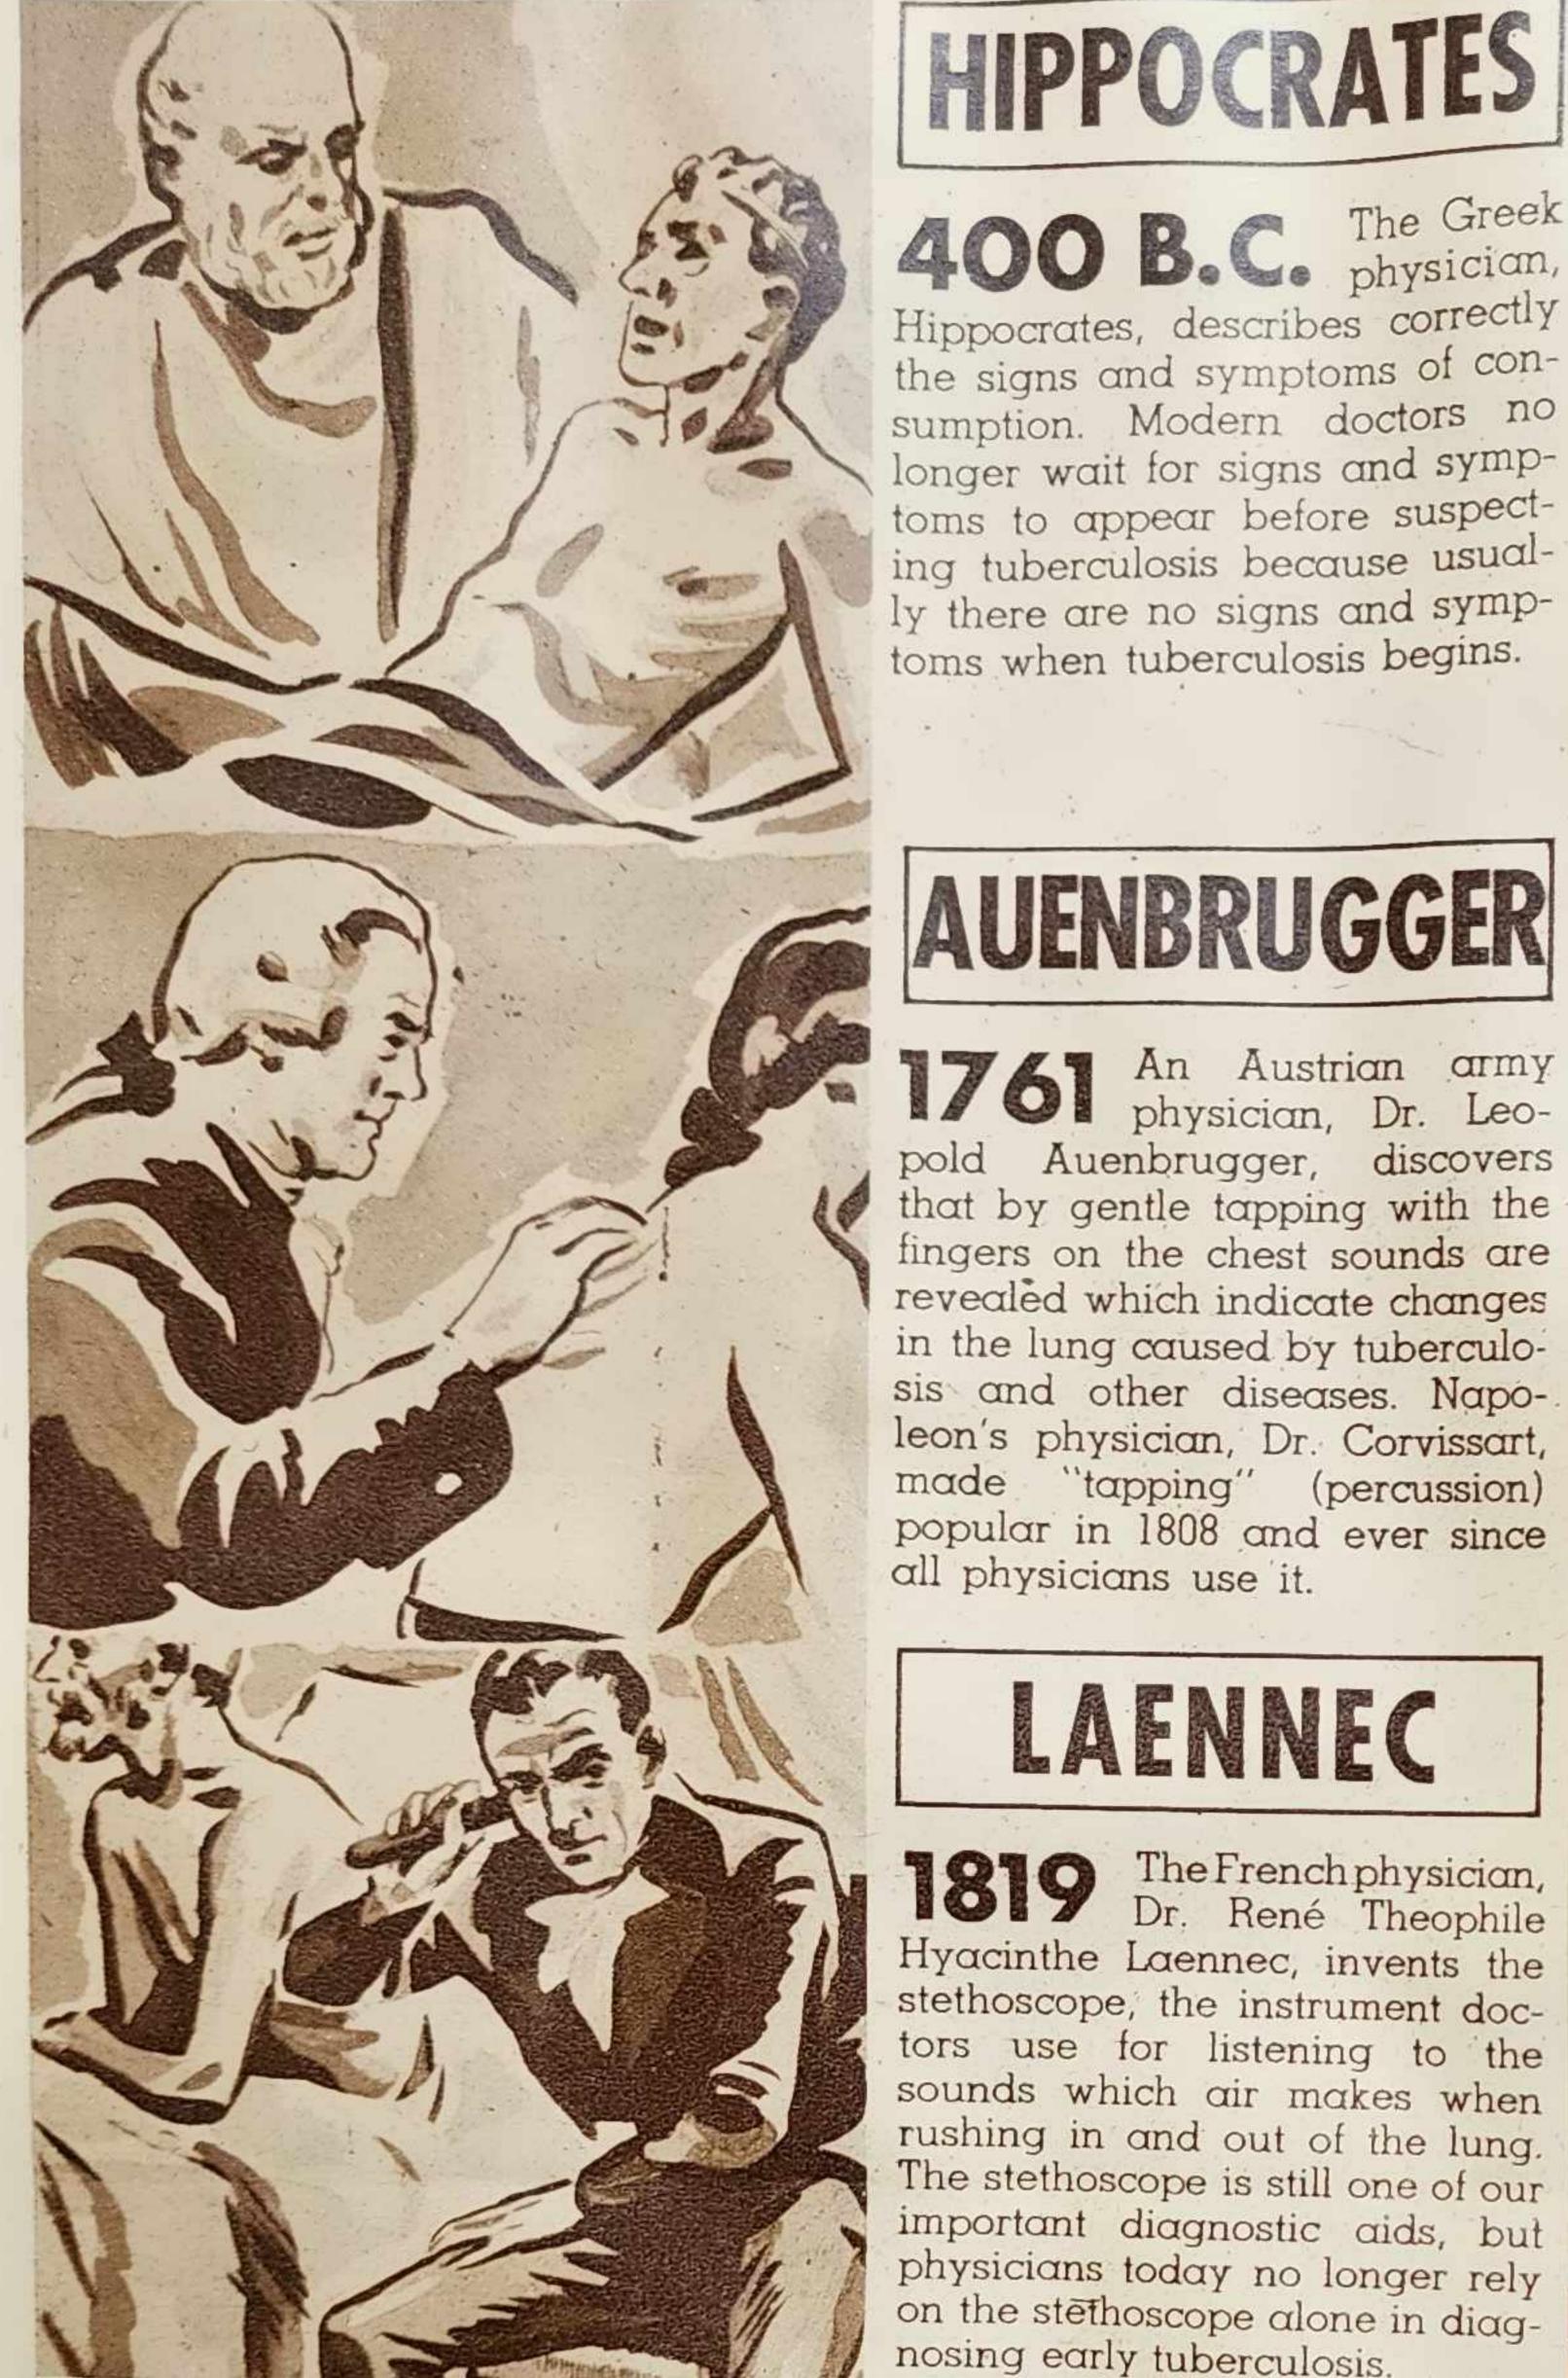

Telephone 846                                                     |
|                                      | and the second                                                                          | and the second sec |                                                                                                                        |                                                                                                                                  | adphione 846                                                      |



## SERDORS FRAME SHORY

## THE X-RAY REVEALS



enfor class play, speed, Tuesday, April 2, one rouse condition. Dr. Denda passed the Labor and Social Security ened in the least but has turned the solution

# Early Diagnosis NOW POSSIBLE BECAUSE OF 2000 M



HIPPOCRATES

400 B.C. The Greek physician, Hippocrates, describes correctly the signs and symptoms of consumption. Modern doctors no longer wait for signs and symptoms to appear before suspecting tuberculosis because usually there are no signs and symptoms when tuberculosis begins.

discovers the tub For 2,000 years dow in the dark as to the disease, until Koch caused by germs w seen with a microson culosis germs con la your sputum, it me are a spreader of H

101

761 An Austrian Dr. Leopold Auenbrugger, discovers that by gentle tapping with the fingers on the chest sounds are revealed which indicate changes in the lung caused by tuberculosis and other diseases. Napoleon's physician, Dr. Corvissart, made "tapping" (percussion) popular in 1808 and ever since all physicians use it.



1819