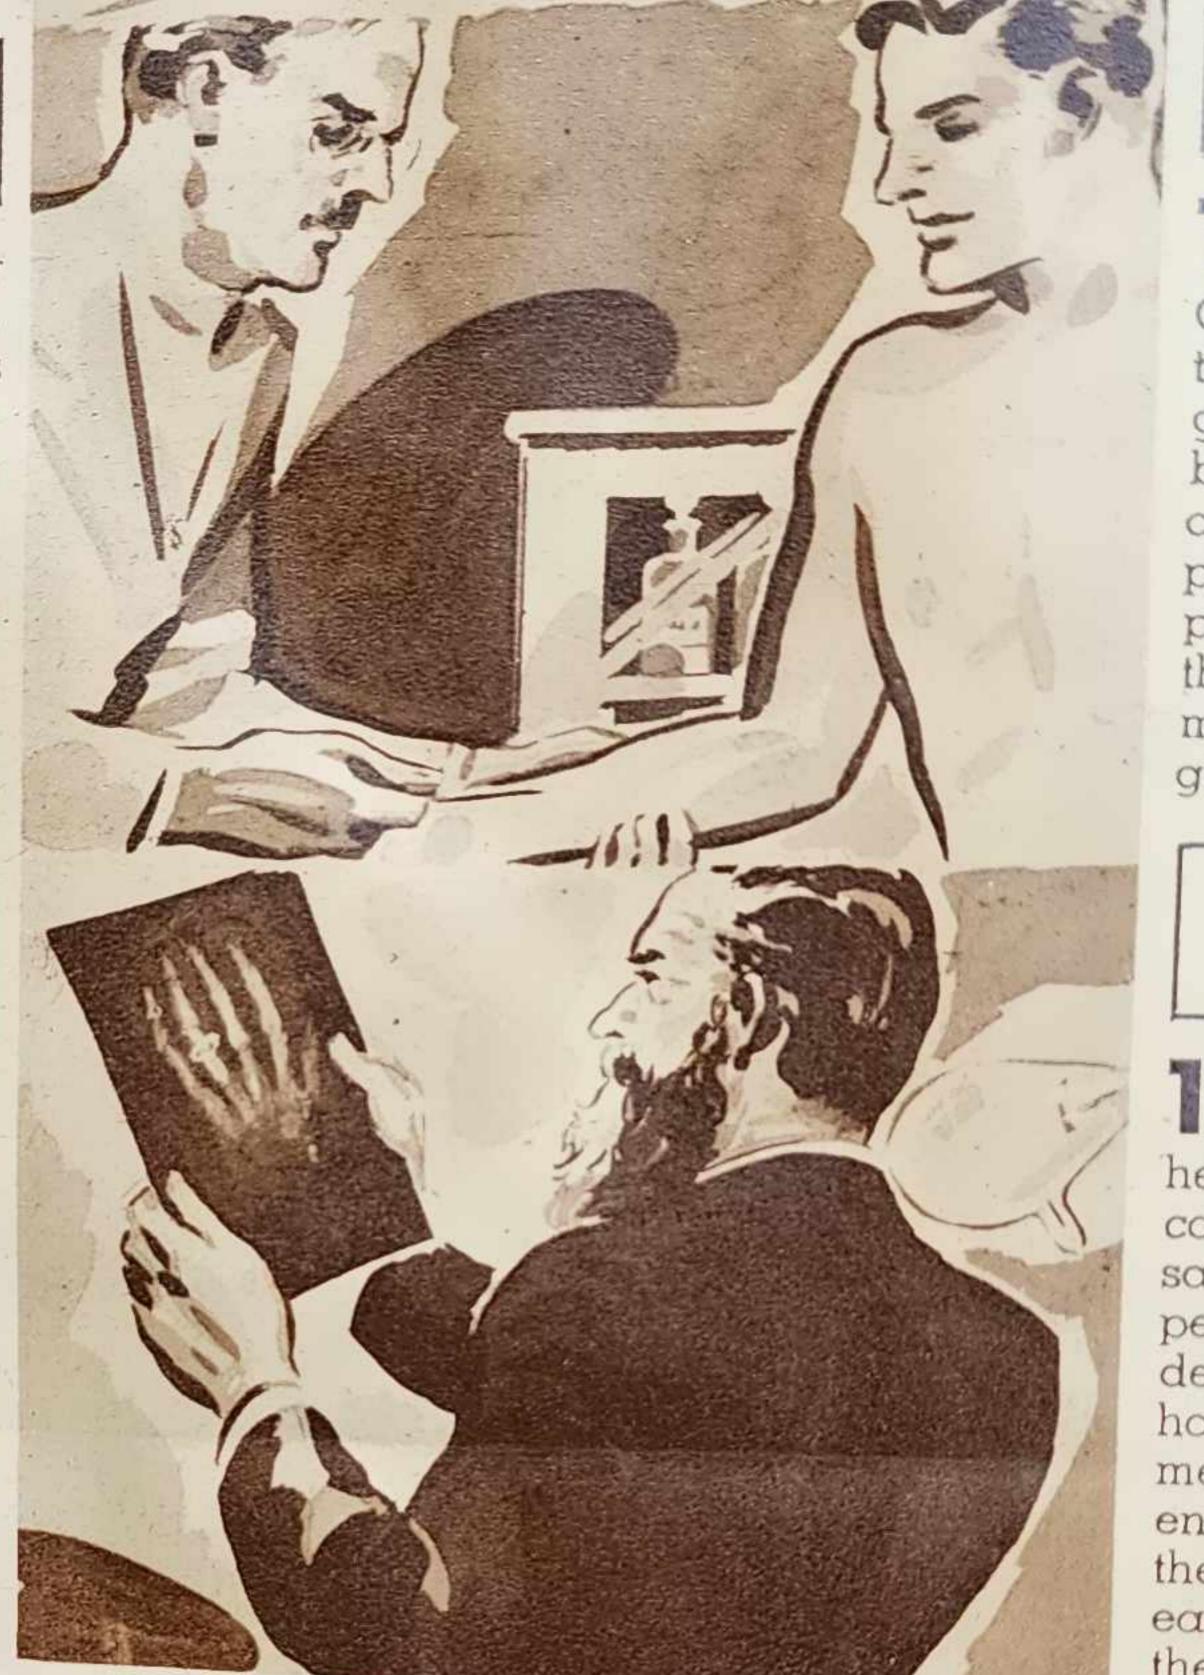

, until Koch caused by germs w seen with a microson culosis germs con la your sputum, it me are a spreader of H

101

761 An Austrian Dr. Leopold Auenbrugger, discovers that by gentle tapping with the fingers on the chest sounds are revealed which indicate changes in the lung caused by tuberculosis and other diseases. Napoleon's physician, Dr. Corvissart, made "tapping" (percussion) popular in 1808 and ever since all physicians use it.



1819 The French physician, Dr. René Theophile Hyacinthe Laennec, invents the stethoscope, the instrument doctors use for listening to the sounds which air makes when rushing in and out of the lung. The stethoscope is still one of our important diagnostic aids, but physicians today no longer rely on the stethoscope alone in diagnosing early tuberculosis.



Clemens von Pirque that the presence of his germs hidden in the be detected by a skins as the tuberculin test N physician, Dr. Mont proved Pirquet's meller the test more reliable million tuberculin test given by physicians a)



ROENT

penetrating ray to dist den tuberculosis. Twee had to pass before X-11 ment was developed enable physicians to phy the faintest shadows of eased spots in sick lut the X-ray is our most ", The

|