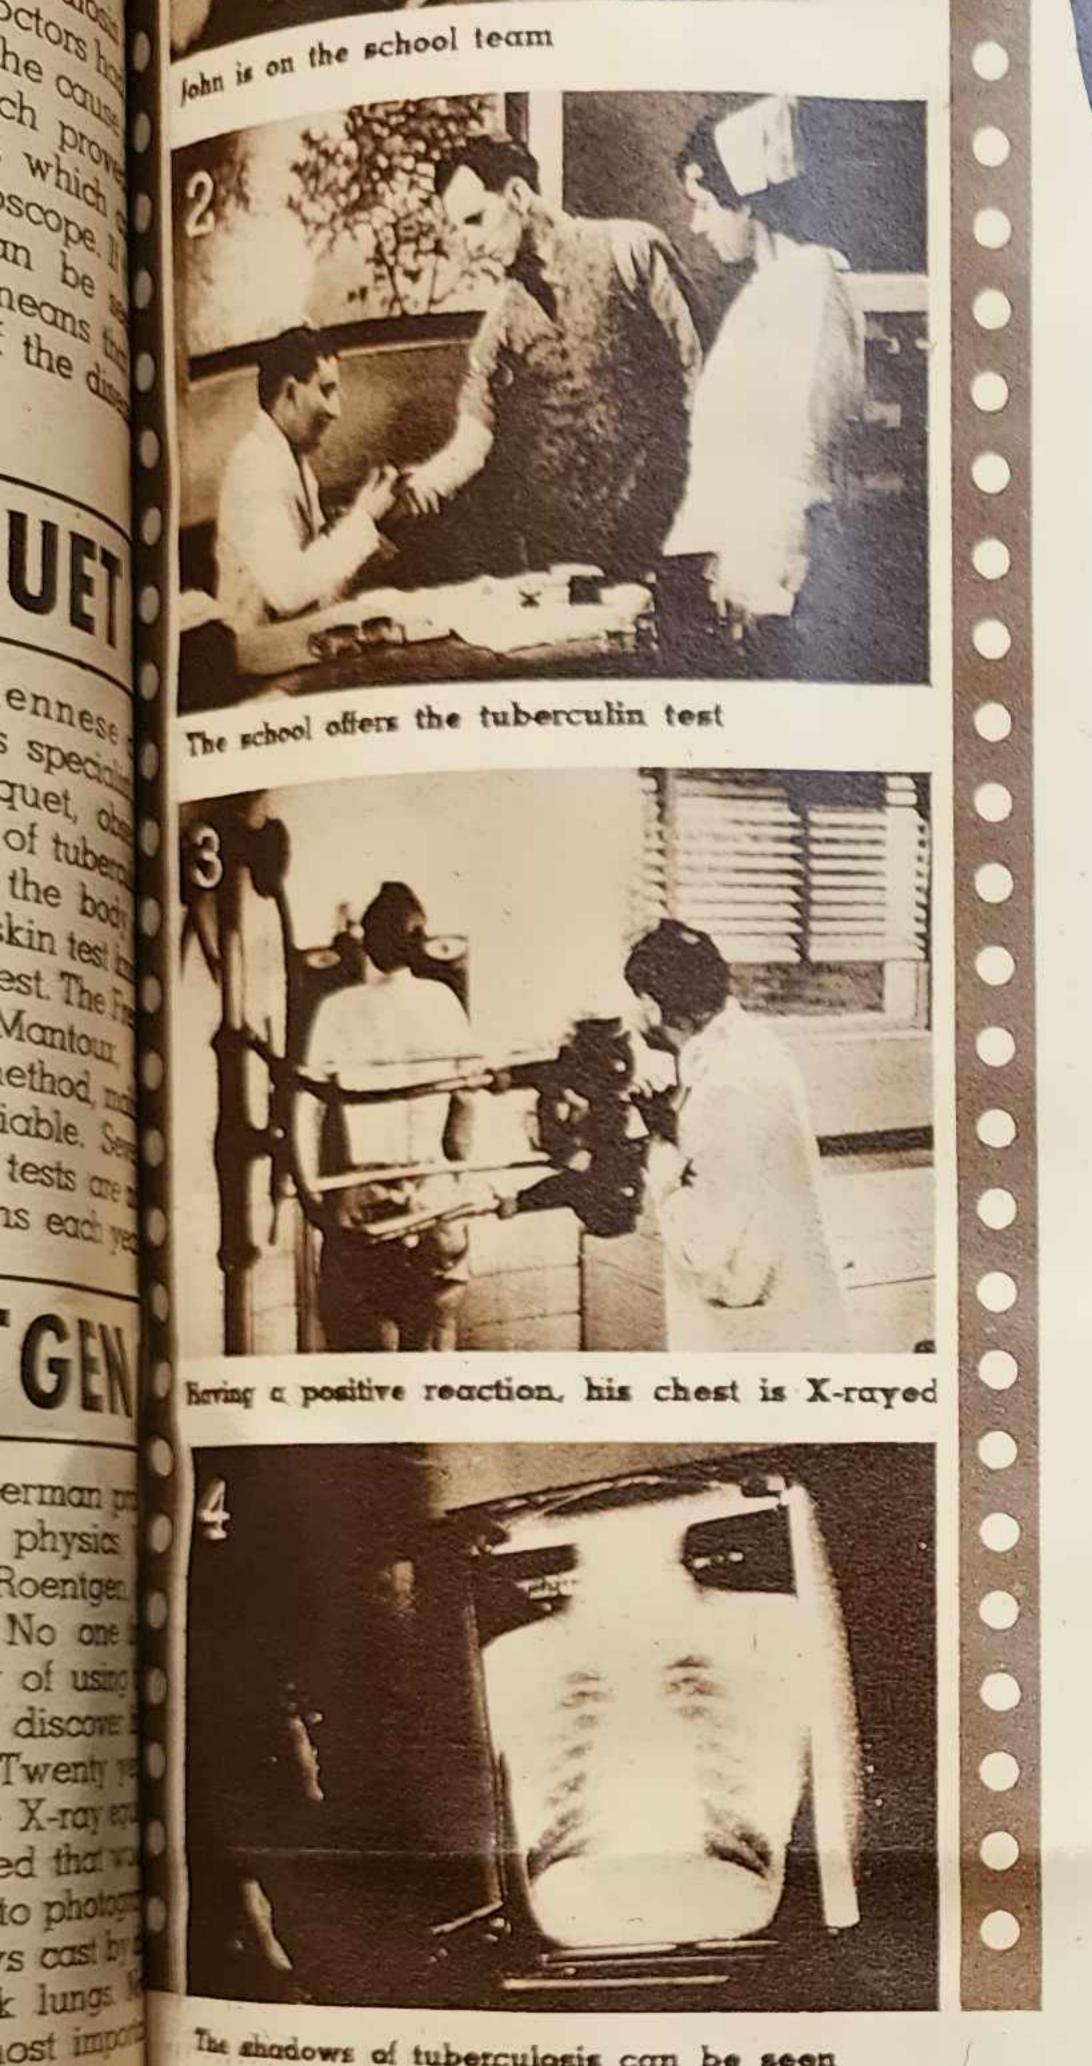

Dur Classified Ads Bring Kewaskum Statesman. Subscribe for This Paper and Results-Try One Get All the Home News e Specialize in Job I rinting \$1.50 Per Year VOLUME XXXXV NUMBER 27 KEWASKUM, WISCONSIN, FRIDAY, APRIL 5, 1940 leavy Vote Cast in Village, Death Claims Adolph New Campbellsport Al. Harter Writes New Voters to Hold Vil. Board Compares Claus, Frank Ehnert School Has \$4,000 Books, Allows Bills Letter From Alaska Town; Local Officers Retained; **County Convention** Fire Loss Tuesday ADOLPH J. CLAUS Jac, Harter of the town of Auburn Kewaskum, Wis., April 1, 1940 Many Close Races in Townships In order to make the Citizenship day program on the third Sunday in May a significant experience in the In order to make the Citizenship The people of Kewaskum and com-The village board of the village of received an interesting letter the fore-May a significant experience in the Kewaskum, Wisconsin, met in regular part of this week from his brother, munity mourn the loss of one of the lives of the voting class of 1940, a monthly session with President Rosen- Alfons Harter, of Folger, Alaska, village's oldest and most widely known Blaze Laid to Incendiary Who county convention of new voters will heimer presiding and the following which we have printed below, feeling citizens, Adolph J. Claus, 87, who pass-Used Kerosene to Kindle P. Schaeffer New Edward Gehl Defeats be held in West Bend at 7:30 p. m. on trustees present: Brauchle, Nolting, that it will appeal to our readers and ed away at the home of his daughter, Fire; Rooms Entered, Lock-Saturday, April 20, according to M. T. Seil, Van Blarcom and Weddig, Martin offer an opportnuity to compare con- Mrs. Henry Becker, with whom he re-Village President Judge Henry Lockney Buckley, executive secretary of the being absent. The minutes of the pre-washington county citizenship train- vious regular meeting were read by who has been in Alaska and here. Mr. Harter, sided in the village, at 7 a. m. on Suners Emptied years, is a son of the late Mr. and Mrs. for the past two years, resulting from ing program. The place of the meeting the clerk and approved as read, The new \$85,000 high and grade Motion was made by Seil, seconded John Harter of Kewaskum, and also a the infirmities of old age. Spring election was held Tuesday Atty. Edward J. Gehl of Hartford The decision to hold a countywide by Weddig and duly carried, that the brother of Gregor Harter of this vil- A retired farmer and carpenter, Mr. school at Campbellsport was entered will be announced later. Claus was born Feb. 19, 1853, in Ozau- by vandals Tuesday evening, who re-Ith a heavy vote in the village of was elected judge of the 18th judicial gathering of the new voters was reach- following bills be allowed and paid, as lage. The letter reads as follows: Folger, Alaska kee county. He settled in the town of moved books and personal belongings Sewaskum. A total of \$10 votes were circuit over Henry Lockney of Waukeed following a report by Dr. C. J. Col- recommended by the Finance Commit\_ Mar. 7th, 1940 Scott, Sheboygan county, His marriage from more than 100 lockers, piled them ast, a surprising number considering sha, incumbent judge, Tuesday. It to Miss Emilia Laverenz took place on in a long heap in the hall and set them bert, head of the University of Wis- tee: hat only one village office had oppo- the first time in history that a Washtion. The judicial and delegate bal- ington county man was elected judge consin extension division's depart-Dear Brother: GENERAL FUND Here goes for another one of my Dec. 20, 1878 at Silver Creek. The cou- afire. The blaze threatened destruction ment of sociology and economics, to Wis. Gas & Electric Co., electric were responsible for bringing out of the 13th circuit, composed of Wa-Mr. Buckley. The report indicated that service ......\$163.06 long delayed letters. I've been in this ple made their home in the town of of the building.