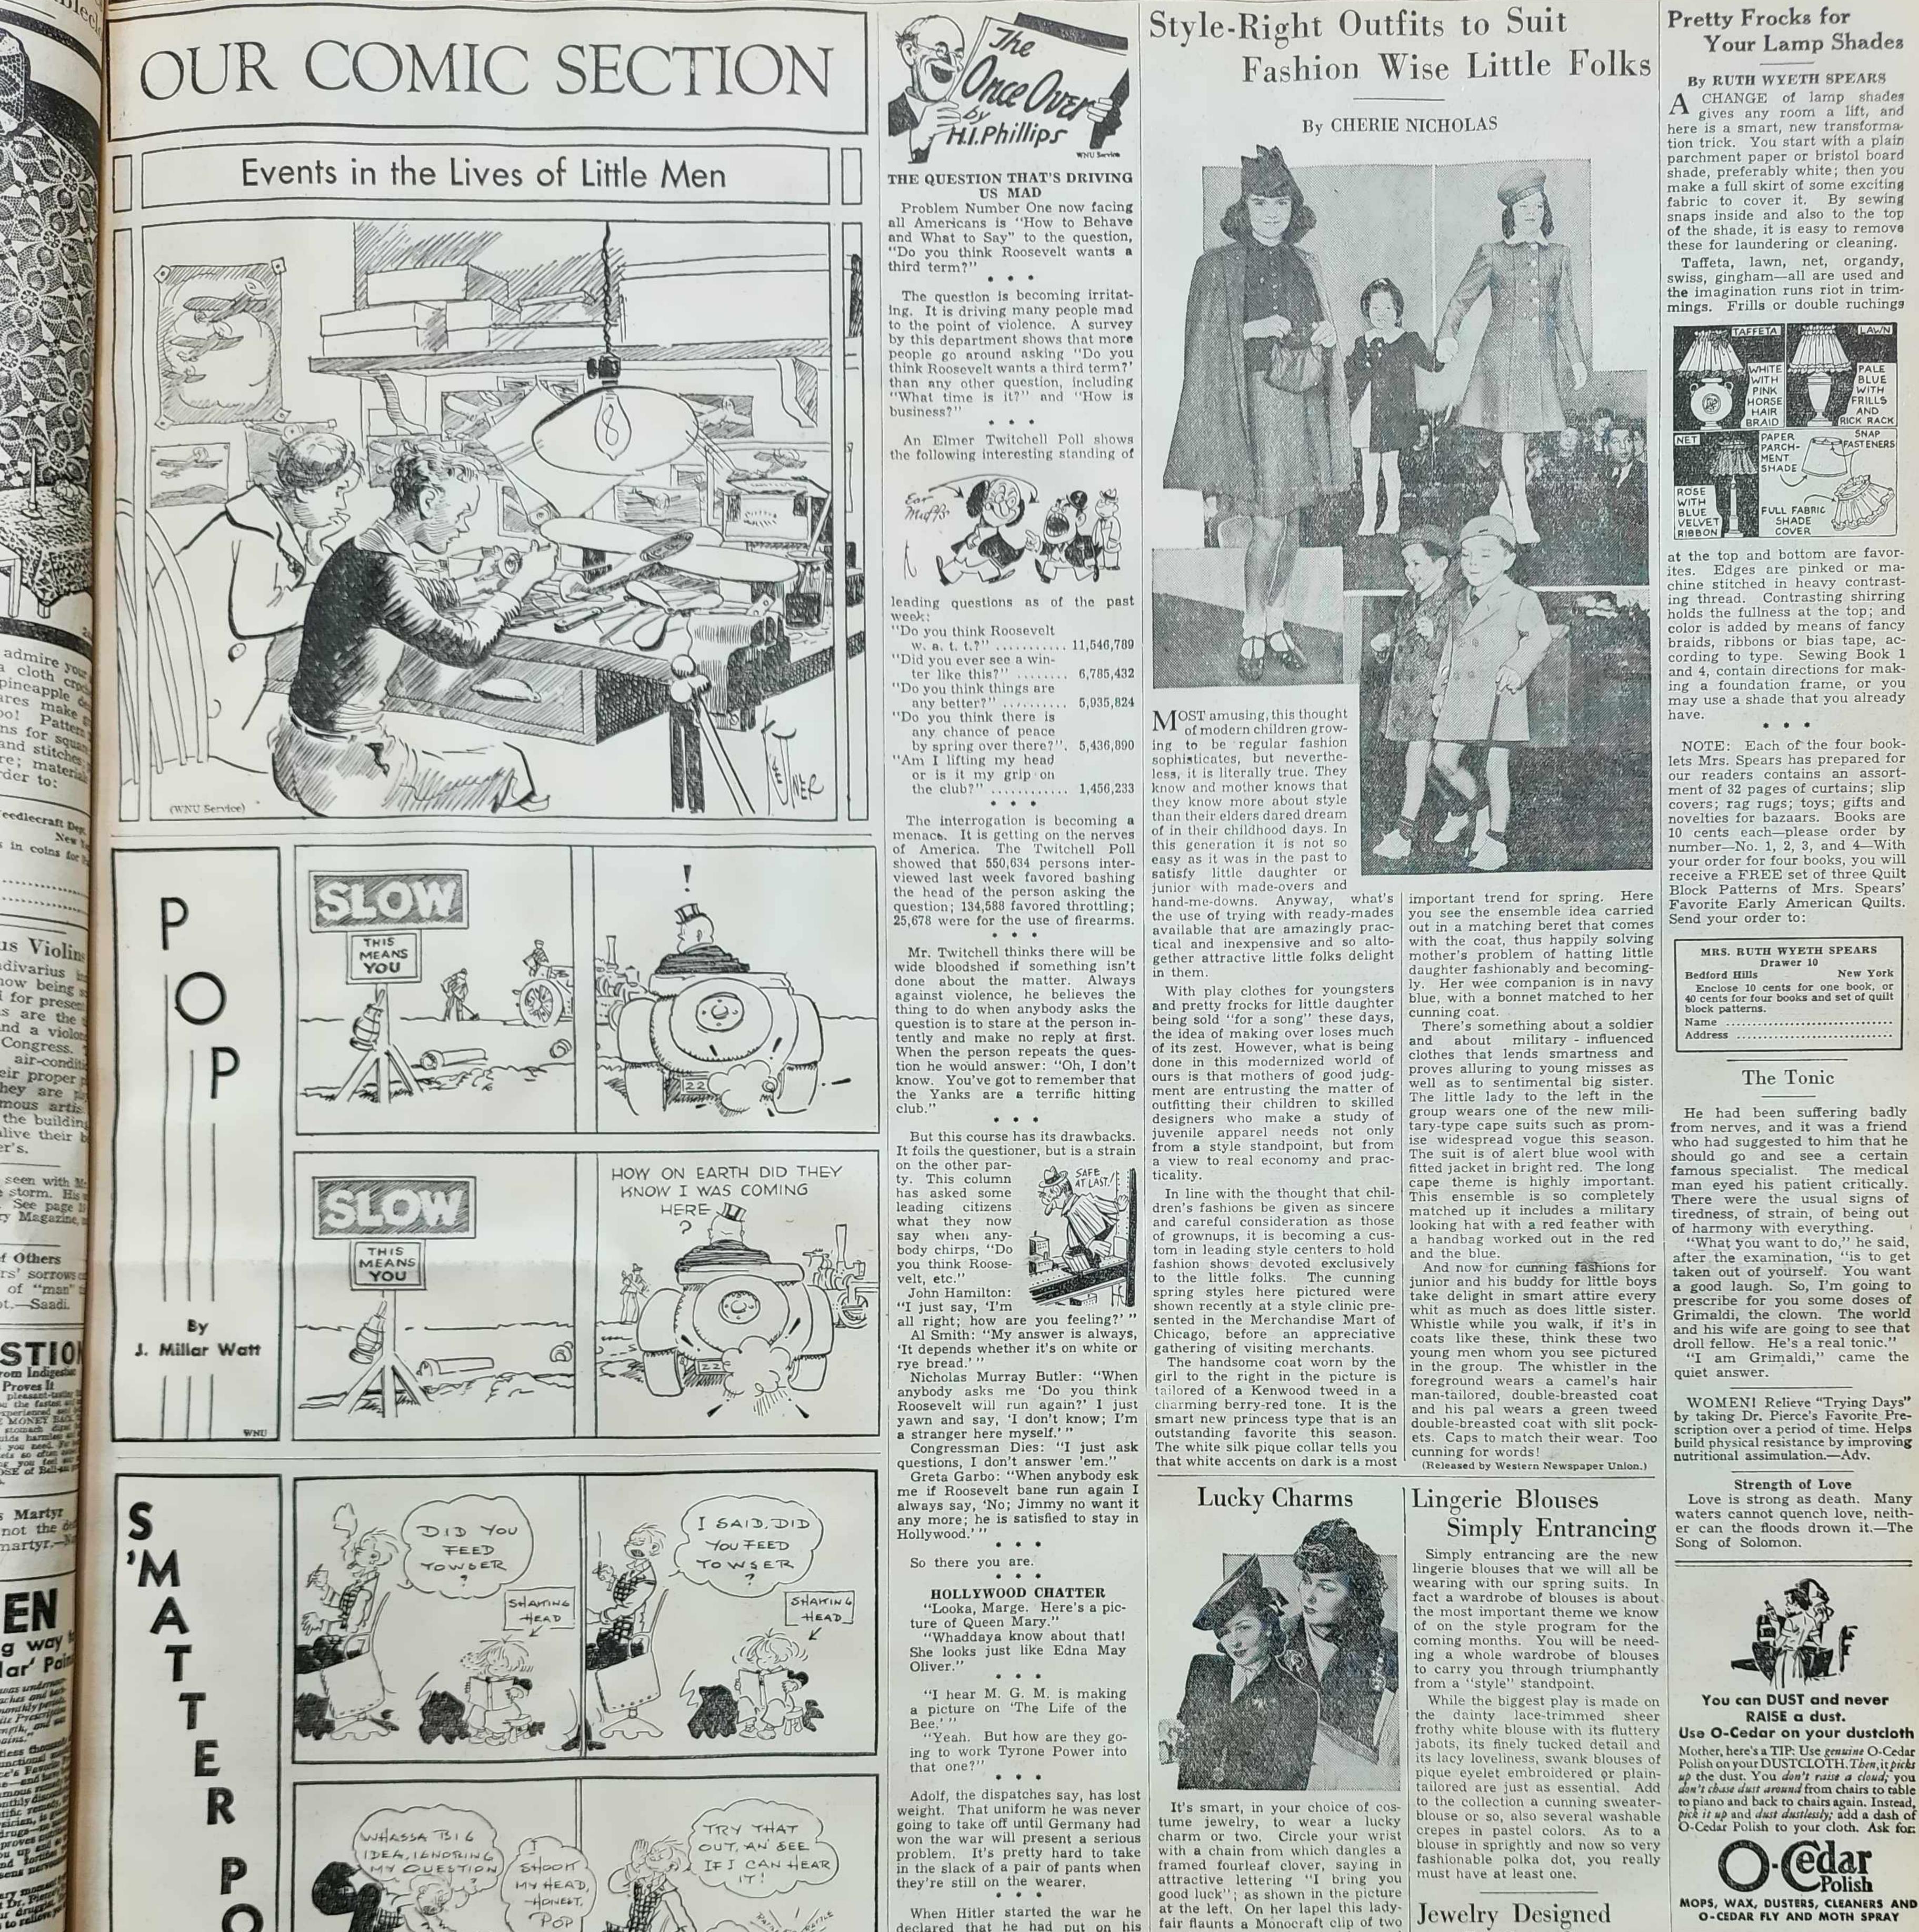

Dur Classified Ads Bring Kewaskum Statesman. Subscribe for This Paper and Results-Try One Get All the Home News e Specialize in Job I rinting \$1.50 Per Year VOLUME XXXXV NUMBER 27 KEWASKUM, WISCONSIN, FRIDAY, APRIL 5, 1940 leavy Vote Cast in Village, Death Claims Adolph New Campbellsport Al. Harter Writes New Voters to Hold Vil. Board Compares Claus, Frank Ehnert School Has \$4,000 Books, Allows Bills Letter From Alaska Town; Local Officers Retained; **County Convention** Fire Loss Tuesday ADOLPH J. CLAUS Jac, Harter of the town of Auburn Kewaskum, Wis., April 1, 1940 Many Close Races in Townships In order to make the Citizenship day program on the third Sunday in May a significant experience in the In order to make the Citizenship The people of Kewaskum and com-The village board of the village of received an interesting letter the fore-May a significant experience in the Kewaskum, Wisconsin, met in regular part of this week from his brother, munity mourn the loss of one of the lives of the voting class of 1940, a monthly session with President Rosen- Alfons Harter, of Folger, Alaska, village's oldest and most widely known Blaze Laid to Incendiary Who county convention of new voters will heimer presiding and the following which we have printed below, feeling citizens, Adolph J. Claus, 87, who pass-Used Kerosene to Kindle P. Schaeffer New Edward Gehl Defeats be held in West Bend at 7:30 p. m. on trustees present: Brauchle, Nolting, that it will appeal to our readers and ed away at the home of his daughter, Fire; Rooms Entered, Lock-Saturday, April 20, according to M. T. Seil, Van Blarcom and Weddig, Martin offer an opportnuity to compare con- Mrs. Henry Becker, with whom he re-Village President Judge Henry Lockney Buckley, executive secretary of the being absent. The minutes of the pre-washington county citizenship train- vious regular meeting were read by who has been in Alaska and here. Mr. Harter, sided in the village, at 7 a. m. on Suners Emptied years, is a son of the late Mr. and Mrs. for the past two years, resulting from ing program. The place of the meeting the clerk and approved as read, The new \$85,000 high and grade Motion was made by Seil, seconded John Harter of Kewaskum, and also a the infirmities of old age. Spring election was held Tuesday Atty. Edward J. Gehl of Hartford The decision to hold a countywide by Weddig and duly carried, that the brother of Gregor Harter of this vil- A retired farmer and carpenter, Mr. school at Campbellsport was entered will be announced later. Claus was born Feb. 19, 1853, in Ozau- by vandals Tuesday evening, who re-Ith a heavy vote in the village of was elected judge of the 18th judicial gathering of the new voters was reach- following bills be allowed and paid, as lage. The letter reads as follows: Folger, Alaska kee county. He settled in the town of moved books and personal belongings Sewaskum. A total of \$10 votes were circuit over Henry Lockney of Waukeed following a report by Dr. C. J. Col- recommended by the Finance Commit\_ Mar. 7th, 1940 Scott, Sheboygan county, His marriage from more than 100 lockers, piled them ast, a surprising number considering sha, incumbent judge, Tuesday. It to Miss Emilia Laverenz took place on in a long heap in the hall and set them bert, head of the University of Wis- tee: hat only one village office had oppo- the first time in history that a Washtion. The judicial and delegate bal- ington county man was elected judge consin extension division's depart-Dear Brother: GENERAL FUND Here goes for another one of my Dec. 20, 1878 at Silver Creek. The cou- afire. The blaze threatened destruction ment of sociology and economics, to Wis. Gas & Electric Co., electric were responsible for bringing out of the 13th circuit, composed of Wa-Mr. Buckley. The report indicated that service ......\$163.06 long delayed letters. I've been in this ple made their home in the town of of the building.