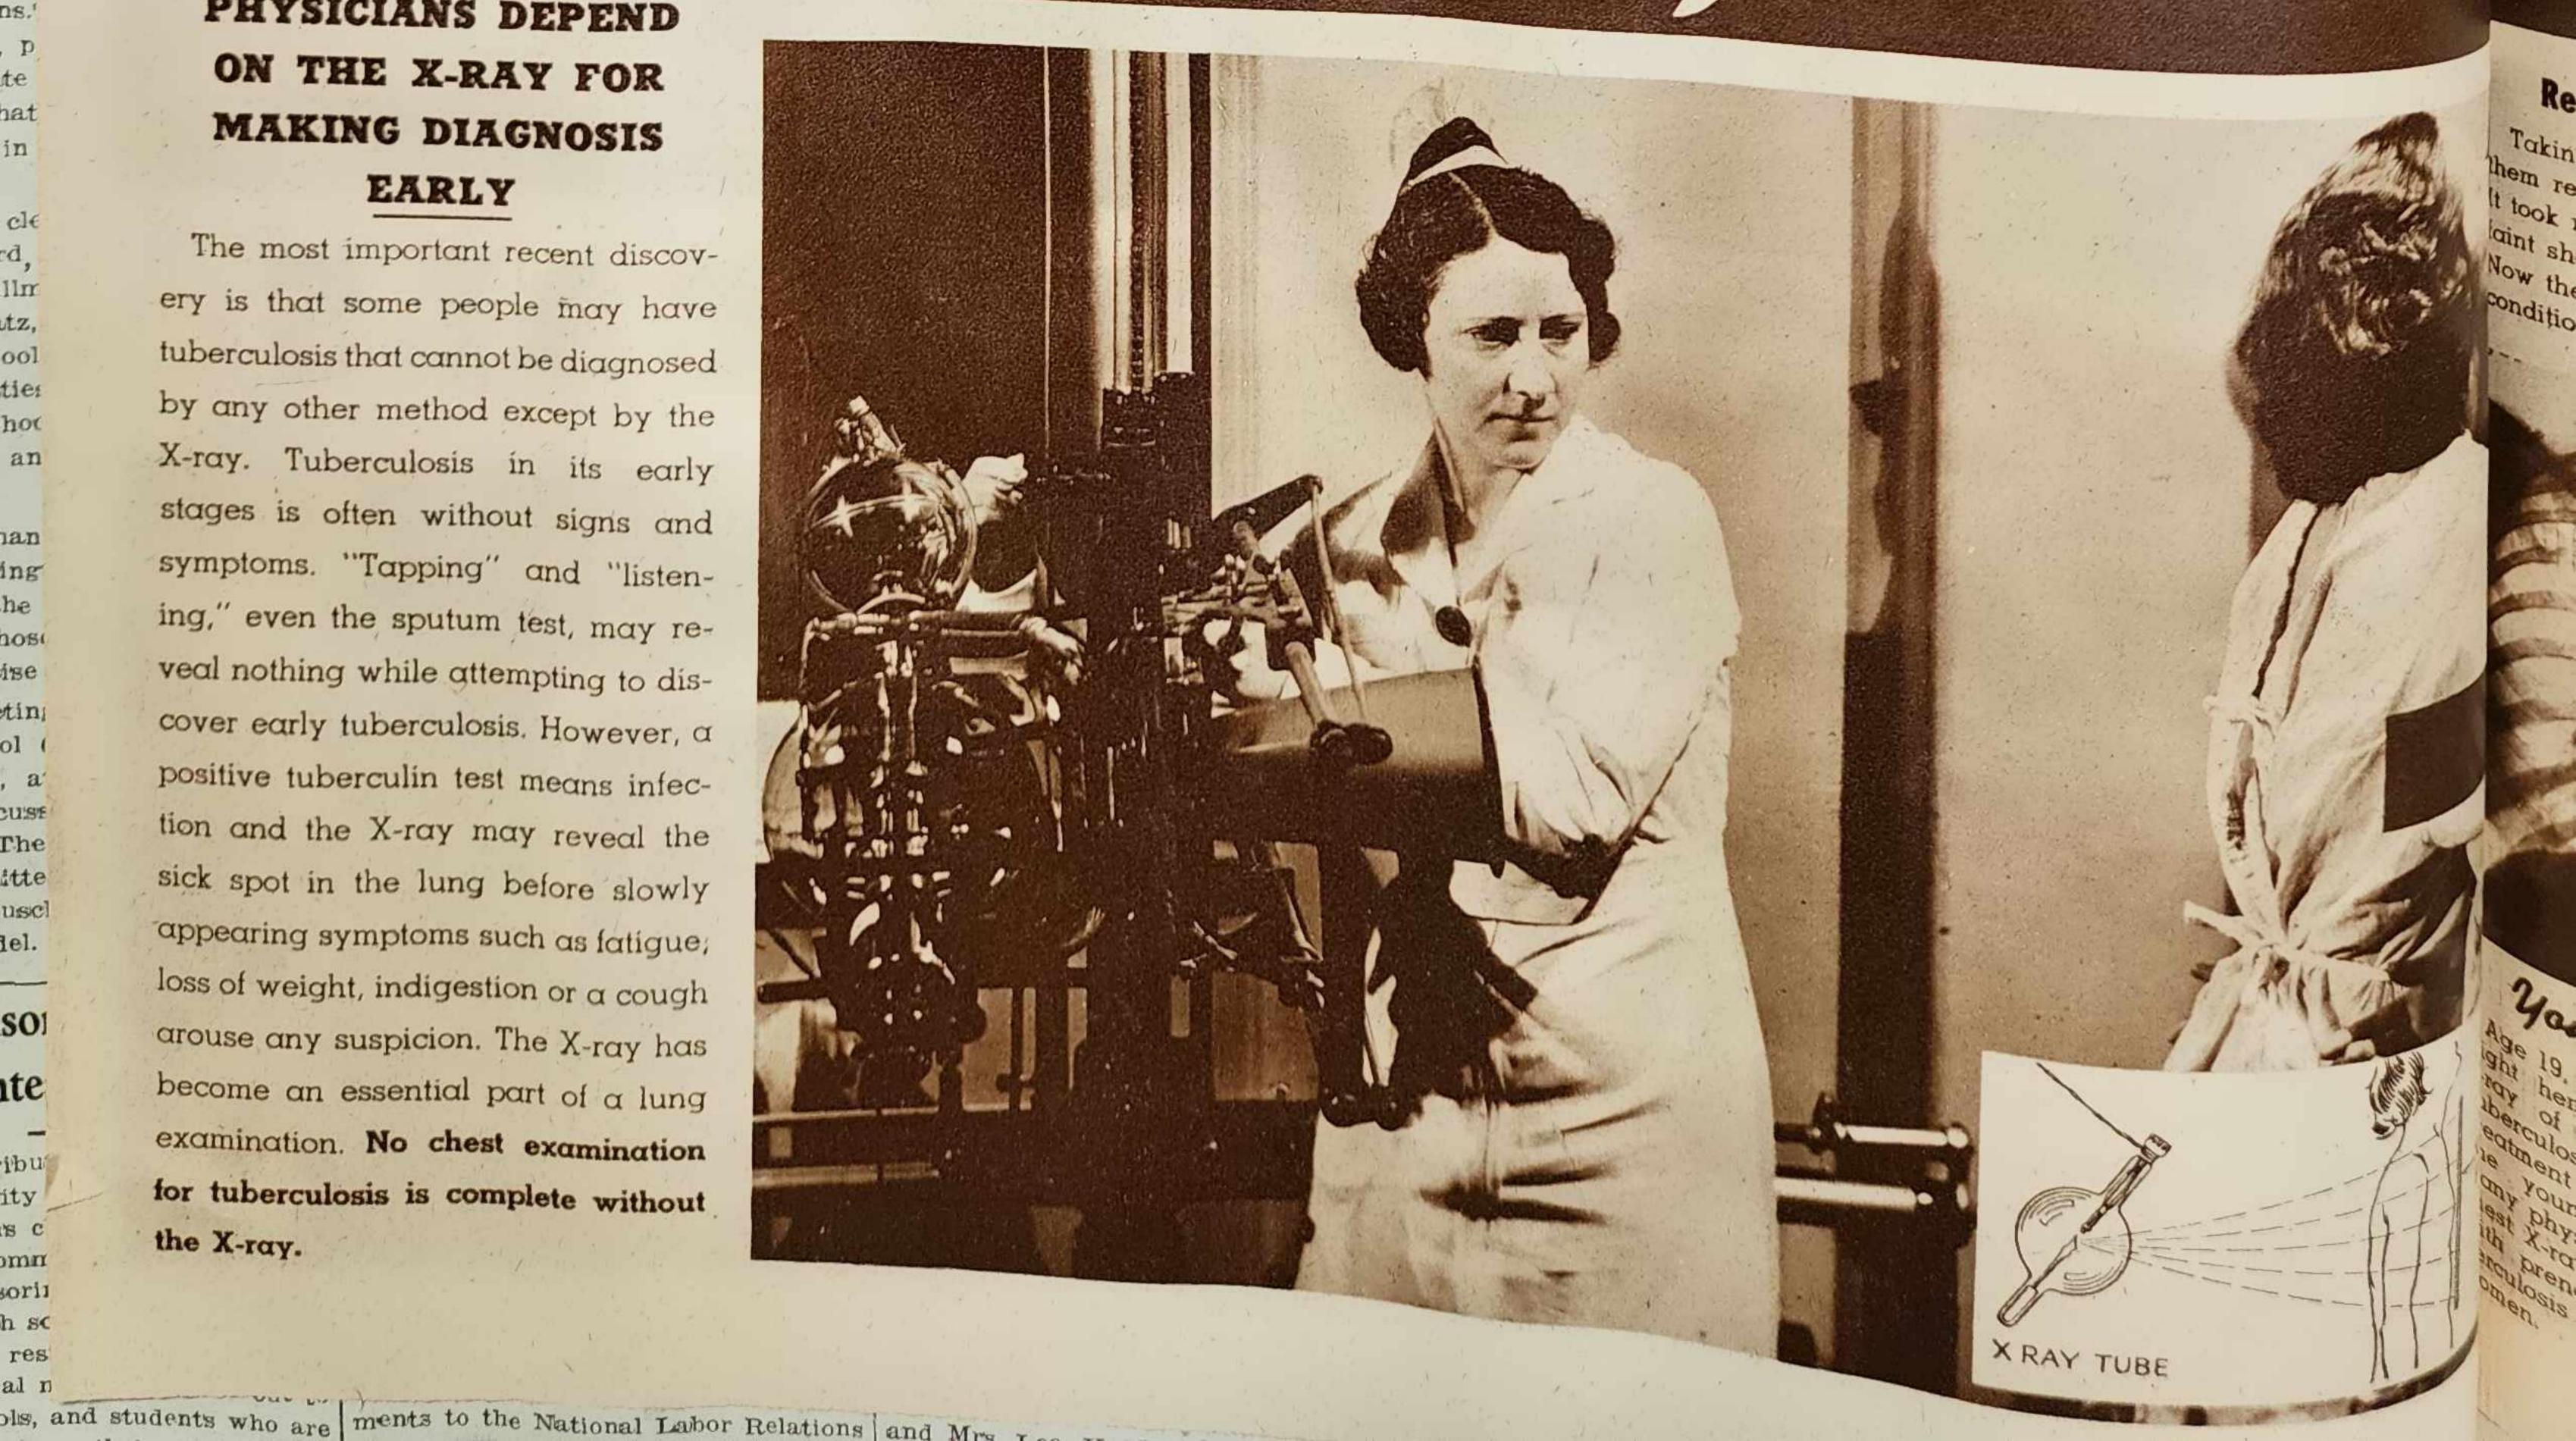

Dur Classified Ads Bring Kewaskum Statesman. Subscribe for This Paper and Results-Try One Get All the Home News e Specialize in Job I rinting \$1.50 Per Year VOLUME XXXXV NUMBER 27 KEWASKUM, WISCONSIN, FRIDAY, APRIL 5, 1940 leavy Vote Cast in Village, Death Claims Adolph New Campbellsport Al. Harter Writes New Voters to Hold Vil. Board Compares Claus, Frank Ehnert School Has \$4,000 Books, Allows Bills Letter From Alaska Town; Local Officers Retained; **County Convention** Fire Loss Tuesday ADOLPH J. CLAUS Jac, Harter of the town of Auburn Kewaskum, Wis., April 1, 1940 Many Close Races in Townships In order to make the Citizenship day program on the third Sunday in May a significant experience in the In order to make the Citizenship The people of Kewaskum and com-The village board of the village of received an interesting letter the fore-May a significant experience in the Kewaskum, Wisconsin, met in regular part of this week from his brother, munity mourn the loss of one of the lives of the voting class of 1940, a monthly session with President Rosen- Alfons Harter, of Folger, Alaska, village's oldest and most widely known Blaze Laid to Incendiary Who county convention of new voters will heimer presiding and the following which we have printed below, feeling citizens, Adolph J. Claus, 87, who pass-Used Kerosene to Kindle P. Schaeffer New Edward Gehl Defeats be held in West Bend at 7:30 p. m. on trustees present: Brauchle, Nolting, that it will appeal to our readers and ed away at the home of his daughter, Fire; Rooms Entered, Lock-Saturday, April 20, according to M. T. Seil, Van Blarcom and Weddig, Martin offer an opportnuity to compare con- Mrs. Henry Becker, with whom he re-Village President Judge Henry Lockney Buckley, executive secretary of the being absent. The minutes of the pre-washington county citizenship train- vious regular meeting were read by who has been in Alaska and here. Mr. Harter, sided in the village, at 7 a. m. on Suners Emptied years, is a son of the late Mr. and Mrs. for the past two years, resulting from ing program. The place of the meeting the clerk and approved as read, The new \$85,000 high and grade Motion was made by Seil, seconded John Harter of Kewaskum, and also a the infirmities of old age. Spring election was held Tuesday Atty. Edward J. Gehl of Hartford The decision to hold a countywide by Weddig and duly carried, that the brother of Gregor Harter of this vil- A retired farmer and carpenter, Mr. school at Campbellsport was entered will be announced later. Claus was born Feb. 19, 1853, in Ozau- by vandals Tuesday evening, who re-Ith a heavy vote in the village of was elected judge of the 18th judicial gathering of the new voters was reach- following bills be allowed and paid, as lage. The letter reads as follows: Folger, Alaska kee county. He settled in the town of moved books and personal belongings Sewaskum. A total of \$10 votes were circuit over Henry Lockney of Waukeed following a report by Dr. C. J. Col- recommended by the Finance Commit\_ Mar. 7th, 1940 Scott, Sheboygan county, His marriage from more than 100 lockers, piled them ast, a surprising number considering sha, incumbent judge, Tuesday. It to Miss Emilia Laverenz took place on in a long heap in the hall and set them bert, head of the University of Wis- tee: hat only one village office had oppo- the first time in history that a Washtion. The judicial and delegate bal- ington county man was elected judge consin extension division's depart-Dear Brother: GENERAL FUND Here goes for another one of my Dec. 20, 1878 at Silver Creek. The cou- afire. The blaze threatened destruction ment of sociology and economics, to Wis. Gas & Electric Co., electric were responsible for bringing out of the 13th circuit, composed of Wa-Mr. Buckley. The report indicated that service ......\$163.06 long delayed letters. I've been in this ple made their home in the town of of the building.