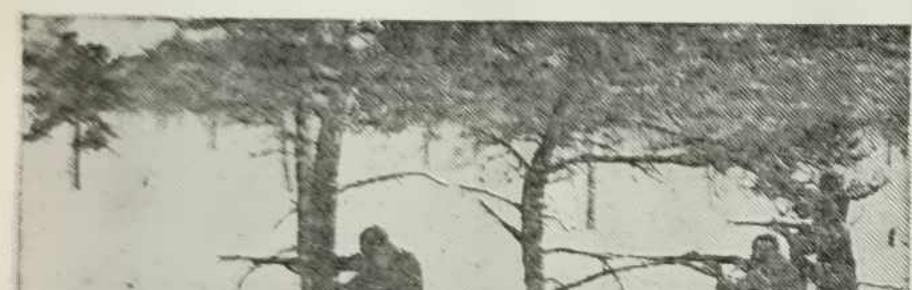

n and we call lawmakers solons, This doesn't mean that we think all lawmakers are wise menheaven forbid! The reason is that the world's original lawmaker on a big scale was a very wise man and his name was Solon.

FELIX B. STREYCKMANS

and ELMO SCOTT WATSON

That name isn't just a first name

or a last nameit is all the name tary advice in the man had and Europe, and all he needed. He lon was one of the



shows soldiers on skis being pulled by an army truck for fast transportation through the snow. Each soldier has his own skis and full winter pack. This winter, for the first time, troops have made extensive use of white "sheets" for camouflaging.

ABOVE: Soldiers climb from their trench for an attack. Notice that riflemen are being supported by machine-gun fire from fixed emplacements.



ly. News stories chalk up another "dismal failure," in the general's Wise Men of latest assault on the Mannerheim line.

In the late summer of 1919, when the cables brought the news that the Bolsheviks were whipped and in flight, and that the White Russian Denikin held all of southern Russia, Budenny galloped through the steppes, recruiting his army of wild horsemen. He was a Cossack, from the Don region, gaudily appareled, and with a huge blow-torch moustache that flared magnificently in the wind. His little bands of free-booters grew into a huge cavalry army. It swept back, not only Denikin, but his ally, Wrangel and stopped the Poles until the French came to their aid.

The general was enshrined in legend. He became the hero of folk tales and songs throughout the land-his wife, too, w