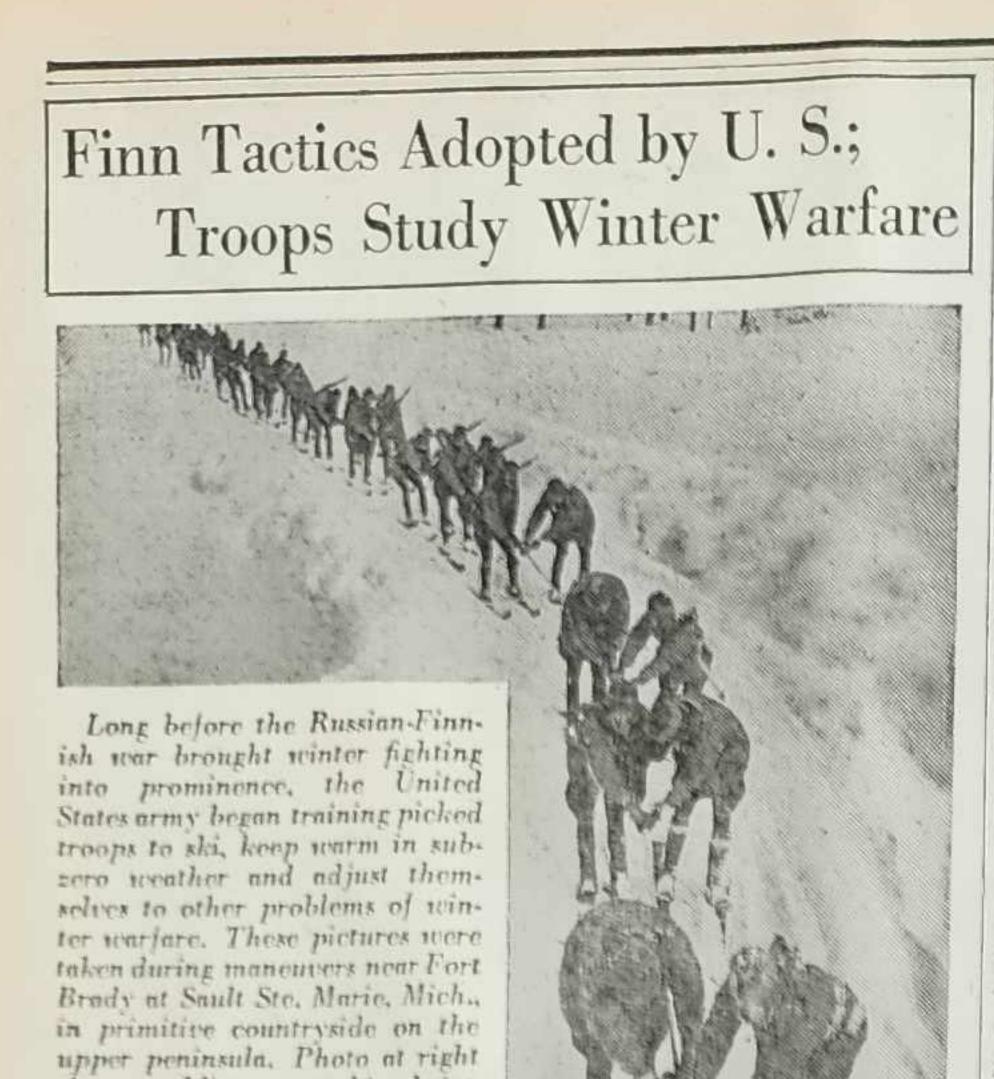

ater Farms</b> , located in town of Addison on Highway 41, one mile south of Highway 33; 3 miles north of St. Lawrence, 2 % miles southwest of Allen. <b>Bater Farms</b> , located in town of Addison on Highway 41, one mile south of Highway 33; 3 miles north of St. Lawrence, 2 % miles southwest of Allen. <b>Bater Addy, Feb. 24, at 9:30 A.</b> 42 head High Grade Holstein cattle (all Bang's and TB tested, no reactives, 30 mileh cows, registered bull, 5 exceptionally good horses, 6 white between the bood sows, two hundred White Leghorn hens.         MACHINERY-Rumely 15-20 tractor, Minnesota grain binder, John Deere bond binder, New Idea manure spreader, Oliver 2 bottom tractor plow, Ploy.         At arge amount of Grain and Feed, <b>DHLL BECKER EDSTANCE</b> Att, Quade, West Bend, Auctioneer |





By LEMUEL F. PARTON (Consolidated Features-WNU Service.) JEW YORK .- In war, both the Y Poles and the Russians seem to suffer from incurable romance. The Poles clung to their picturesque cavalry against Russ, Like Poles, all the hard-Cling to Horses boiled mili-With Ill Results

their horses made beautiful targets lived so long ago for machine-gun bullets. The Rus- that the populasians in the latest emergency sent tion was small in, not a strategist in modern war, enough to let men but their most romantic cavalry gen- get by with oneeral, Marshal Simion M. Budenny, word names, Soand reports of disaster follow swift-

#### Solon WHEN we want to say that a VV man is wise we call him a solon and we call lawmakers solons, This doesn't mean that we think all lawmakers are wise menheaven for