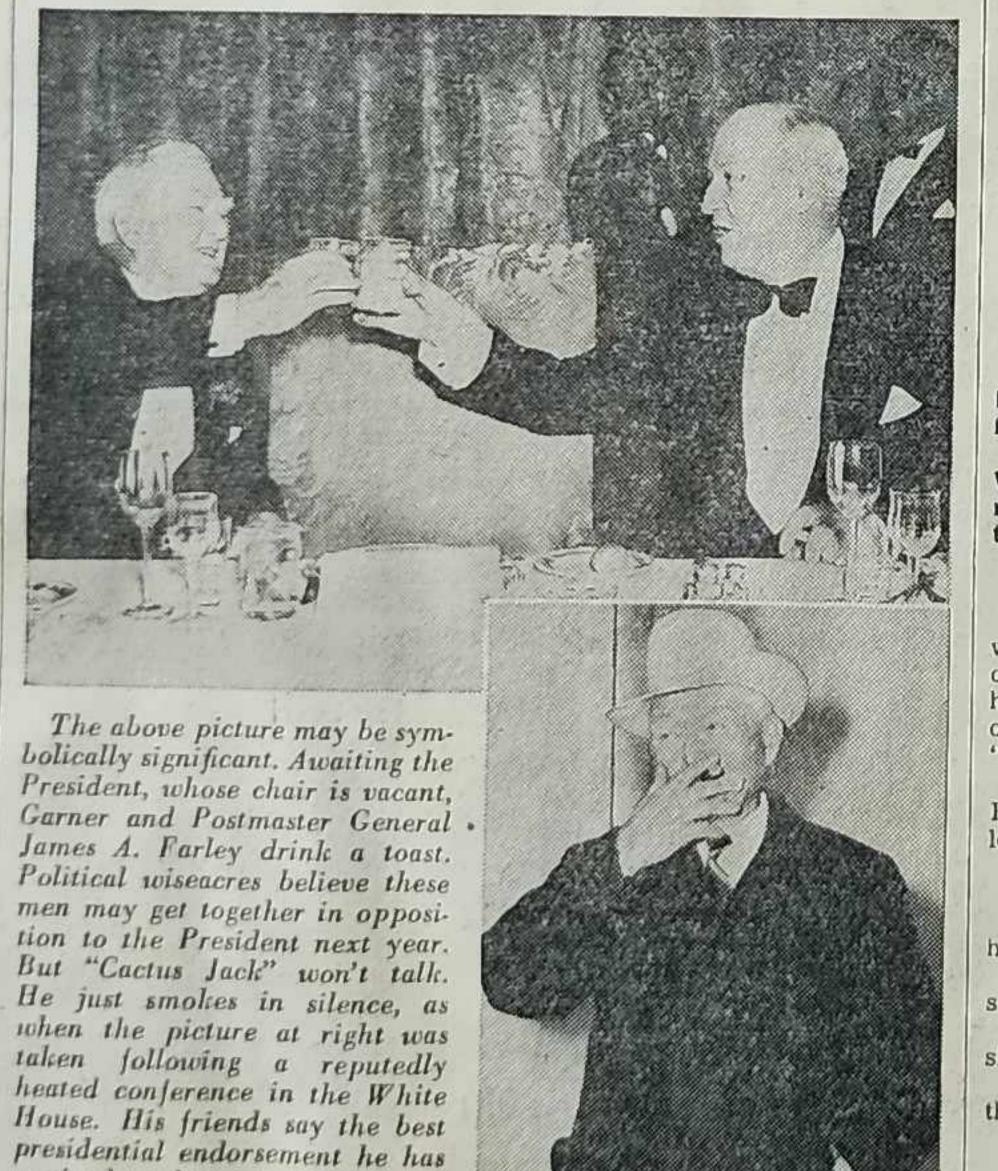

## REV, FRED GREVE

Members of his former congregation Greve, retired Lutheran clergyman and in any way to make the attair, a suc. of Kewaskum Troop No. 14, and Clifford former pastor of the St. Lucas Evangcess. elical Lutheran church in Kewaskum, strong lineup. The starting lineup prowhich occurred at his home in Jordan. tably will include Capt. Whaley, Stan- Minn. on Wednesday, Nov. 1. Rev. Gre- !