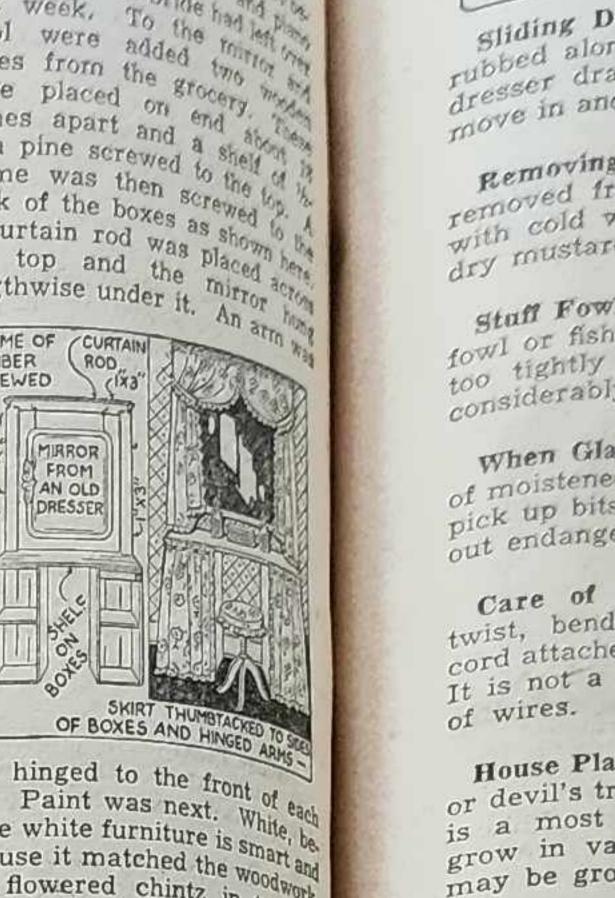

ons of No. 1, 2 and 1 Boil onions until tender in salted Mrs. Spears has just made and water. (This can be done on the day before Thanksgiving and in this block patterns for three design selected from her favorite Early way the onions will be all ready for American quilts. You may have their final baking on Thursday.) Melt butter, add flour and stir thor- these patterns FREE with you oughly. Add milk and salt and stir order for four books. Price d until thick. Then add 1 block of books-10 cents each postpaid s of three quilt block patterns with cream cheese broken in small pieces. When blended, pour over out books-10 cents. Send orden onions in a baking casserole. Sprin- to Mrs. Spears, Drawer 10, Bed kle with buttered cracker crumbs ford Hills, New York. and bake in a moderate oven (350



New Hotteaspoonful

For a number of years, at least three-quarters of all "antiques" imported into this country have been fakes.

-107-

More Europeans are employed in a certain large industrial plant in Detroit than there were Americans employed in all the industrial plants in Europe before the outbreak of the present European .1871

Because it handles only large accounts, the First National bank of New York city has fewer depositors than stockholders.

-101-

-00-

The three volleys fired into the air at military funerals were originally intended to frighten away evil spirits and, therefore, prevent them from entering the mourners' hearts, which stood ajar at the burial of a comrade .-- Collier's.

### Bag Was Positively Golfer's Last Chance

The fat man decided to tig solf. Armed with