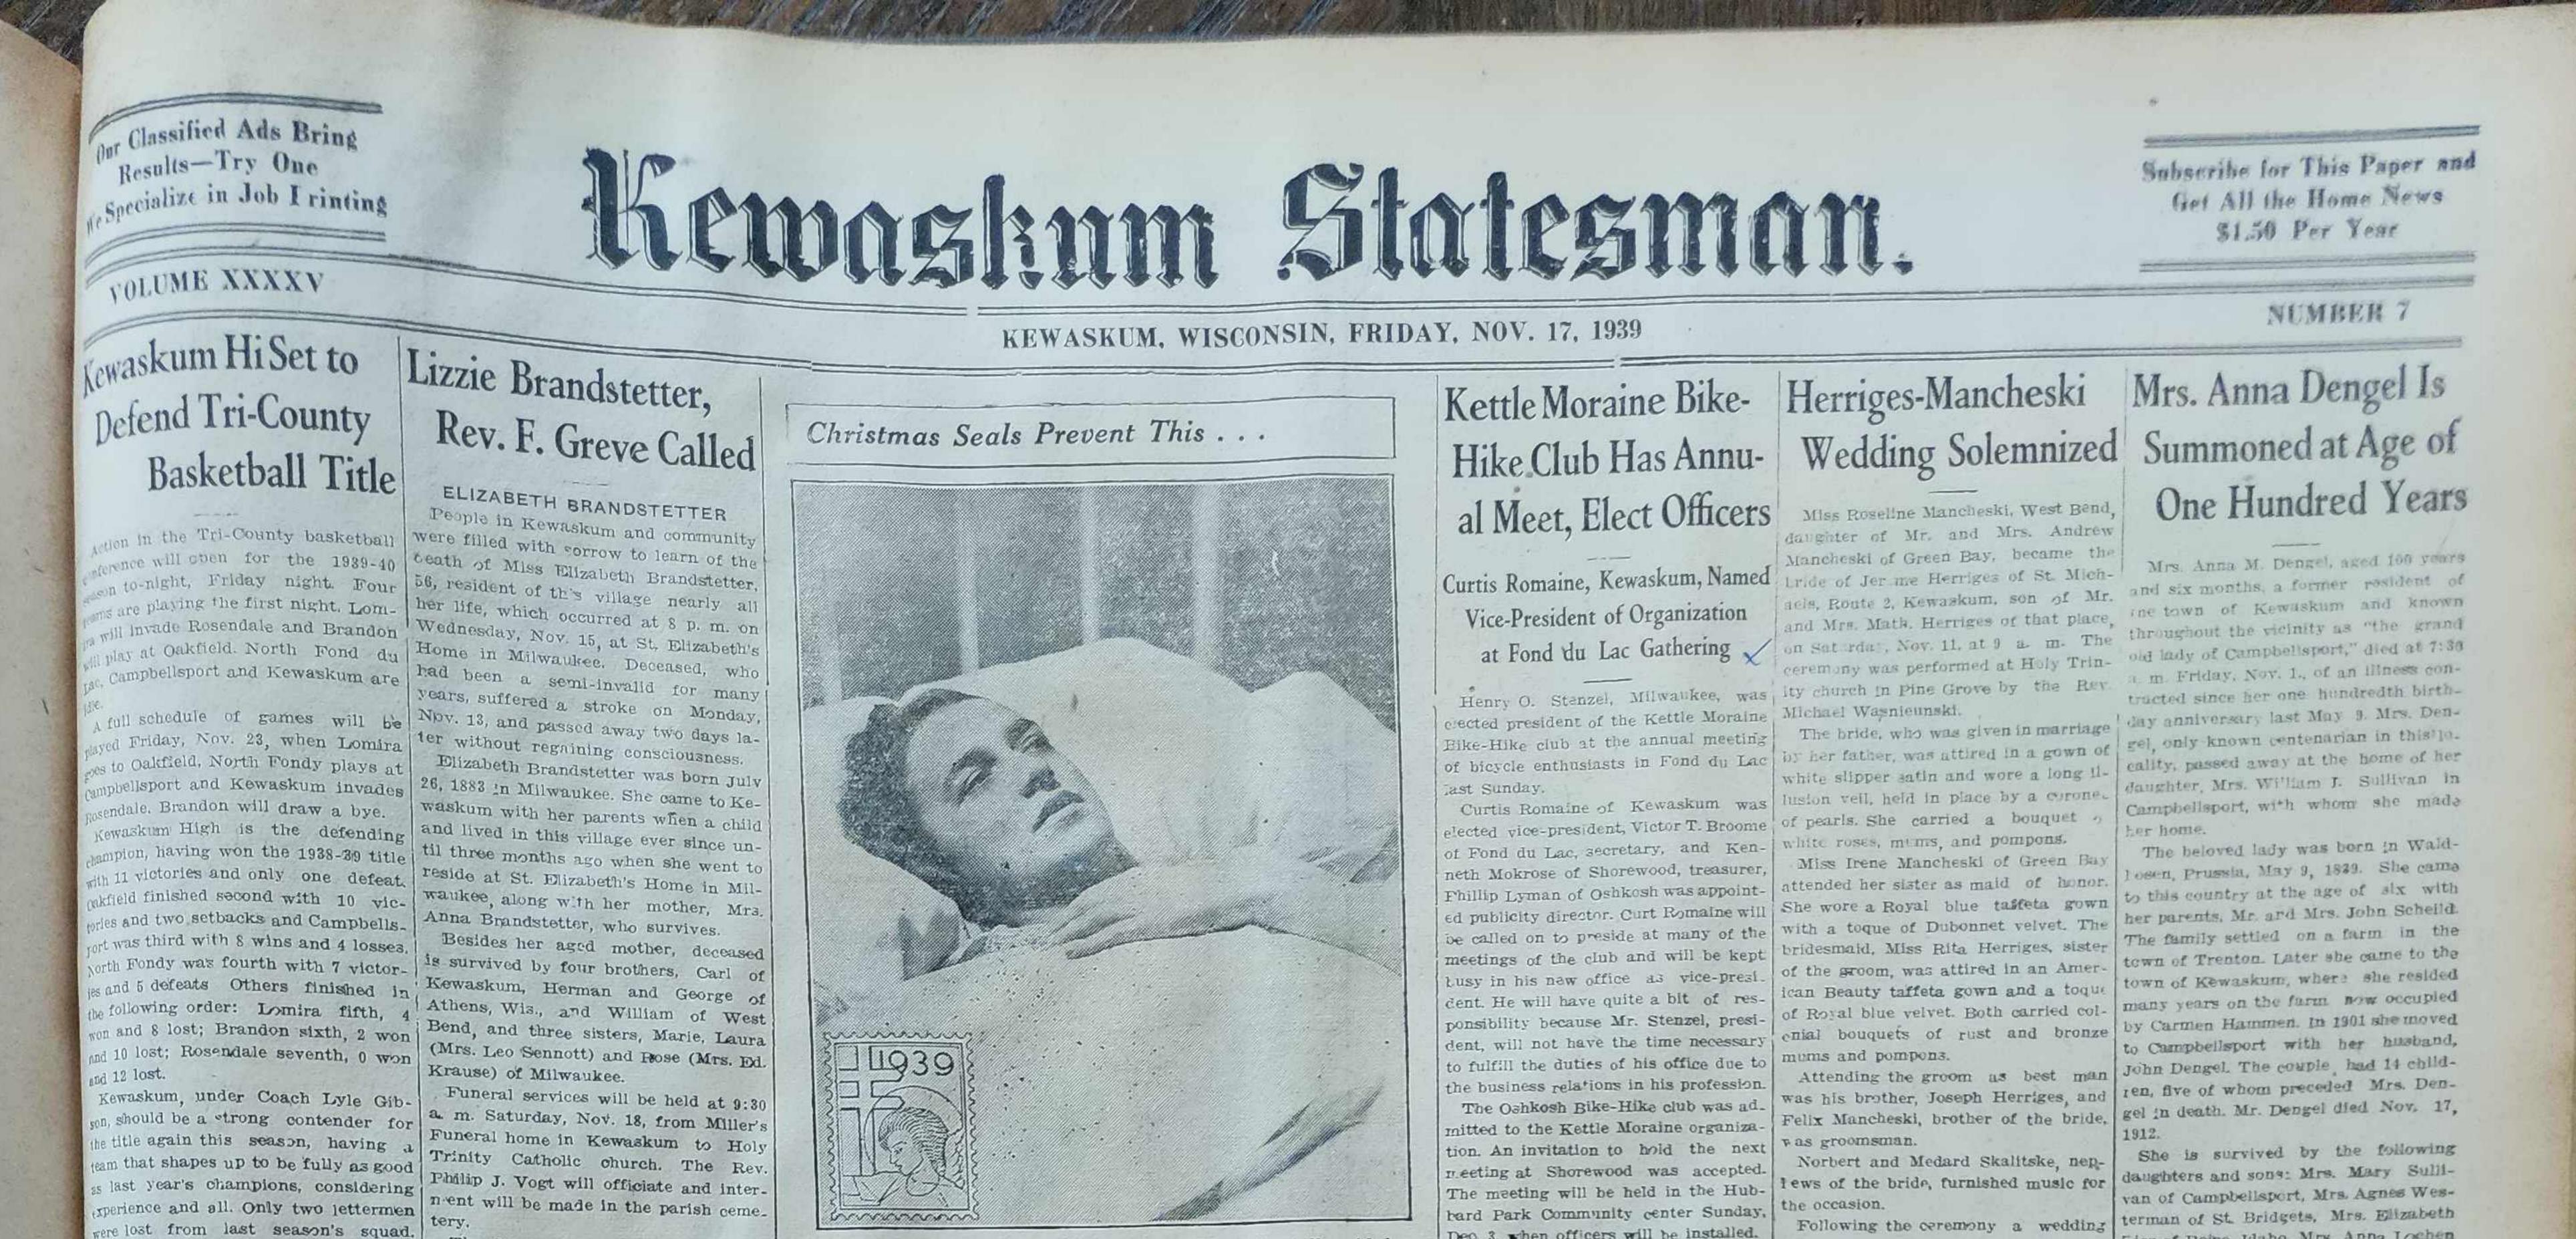

Long months, even years, in bed are the toll paid by thousands of Wisconsin people who have tuberculosis, and who did not know it until their disease was advanced. The Wisconsin Anti-Tuberculosis Association works the yearround for the prevention and EARLY discovery of this discase. This work is financed with funds raised from the sale of penny Christmas Seals. The 1939 sale throughout isconsin opens the last week in November.