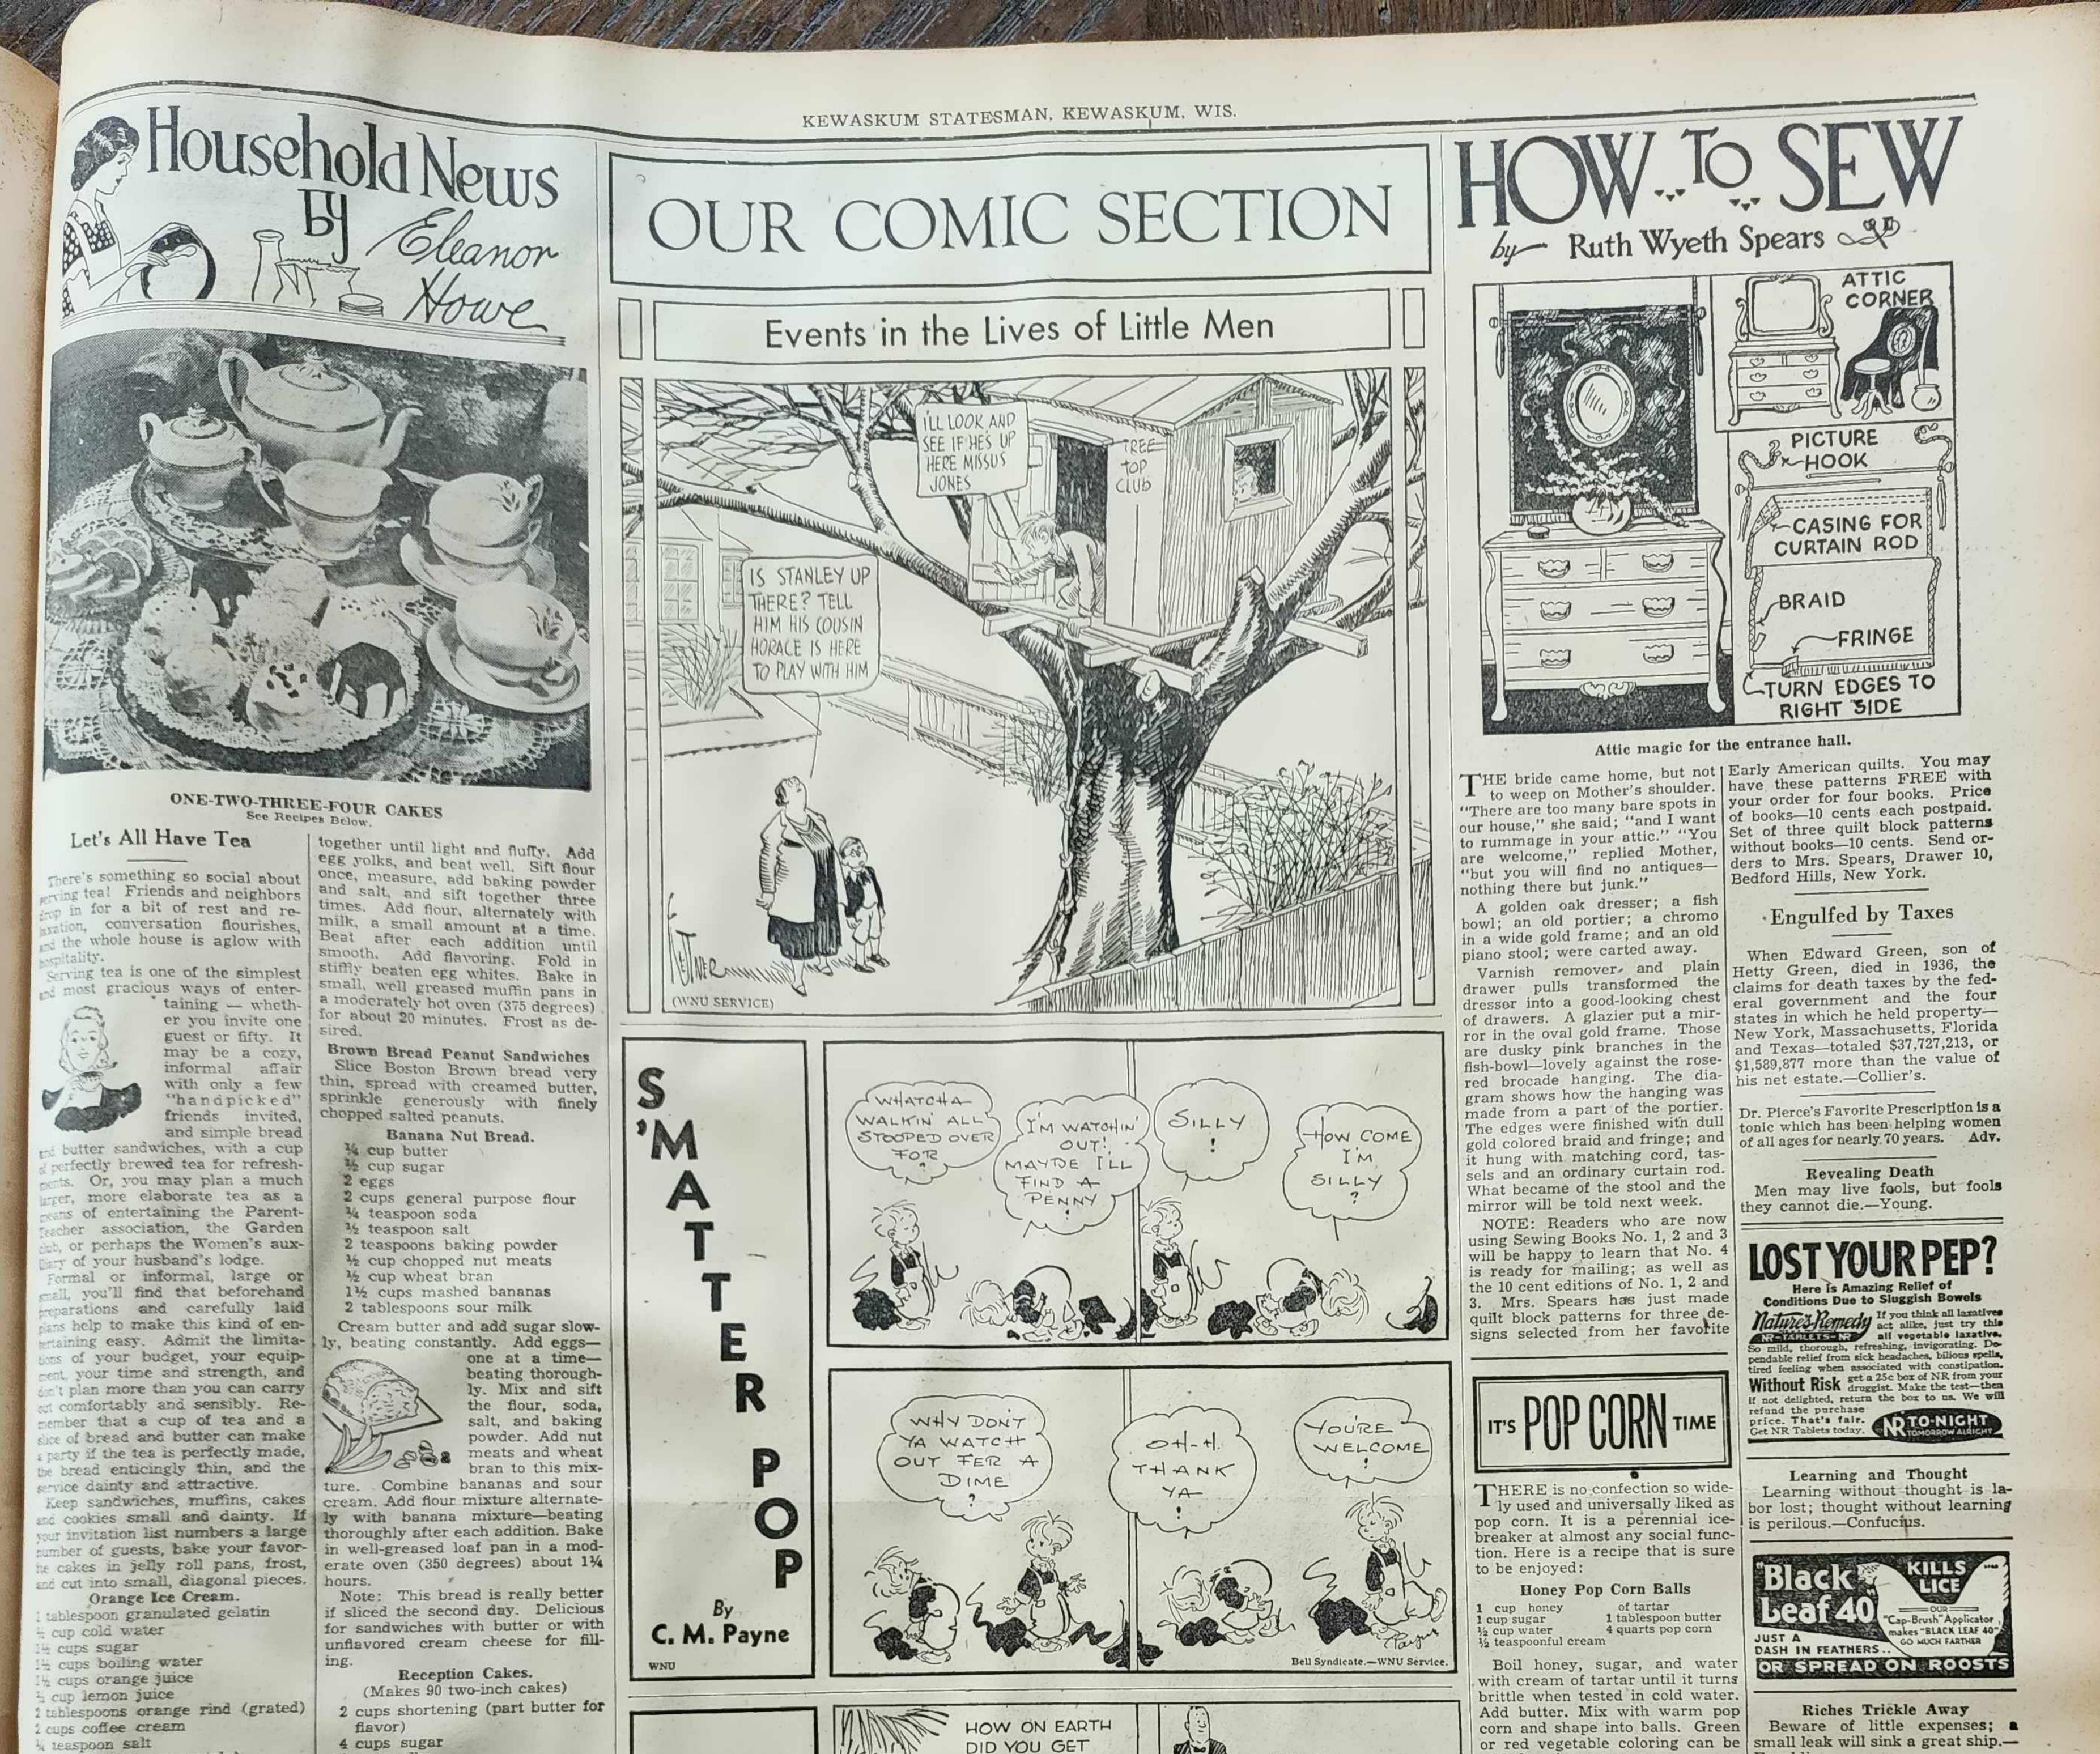

unt-Of American Wheat Crop cent of the corn acreage, or about is per thrown on the possible identity of WASHINGTON.—Nearly half the wheat acreage in the United States was harvested last year by com-tions mathines that combine the tions mathines that combine the WASHINGTON .- Nearly half the 20 per cent of the corn harvested for the "Hidden Woman" in the Gilbert combined. Farmers used binders 95 per cent of the wheat acreage ing is now going on, and in the for harvesting most of the oats, even harvested by combine. Arizona com-

Clue to 'Hidden Woman'

vas which may be a clue.

To Redesign Army Uniforms and Retain Olive Drab Color Olive drab will | of conditions prove that olive drab WASHINGTON.—Olive drab will of conditions prove that olive drab area plan in Burnette county were



WNU-S







All

the dern of the states

Inn. Jim.

itly

dry

er.

an

ilk

een

the

ove

en

ind

tch

bris

ew

by

ar

up

15:30

111-

in

tch

ar,

dd

It

he

To

ck

NTR.

se

on

12

bo

1/2 teaspoon salt 2 eggs (besten separately) Soak the gelatin in the cold water

Dissolve sugar for five minutes. in boiling water and add to the gelatin, stirring until dissolved. had the orange Mice, OTBDge rind, lemon juice, coffee cream, salt, and beaten egg yolks. Fold in egg whites and pour mixture into treezing container of ice cream pack mixture of crushed ice and and extract,

Eloudy but steadily. When mixture cover carefully, take out dasher, cut into diamonds. and pack down evenly with a spoon. Cover ice cream with wax paper and replace cover. Repack, Cover and allow to harden at least one w