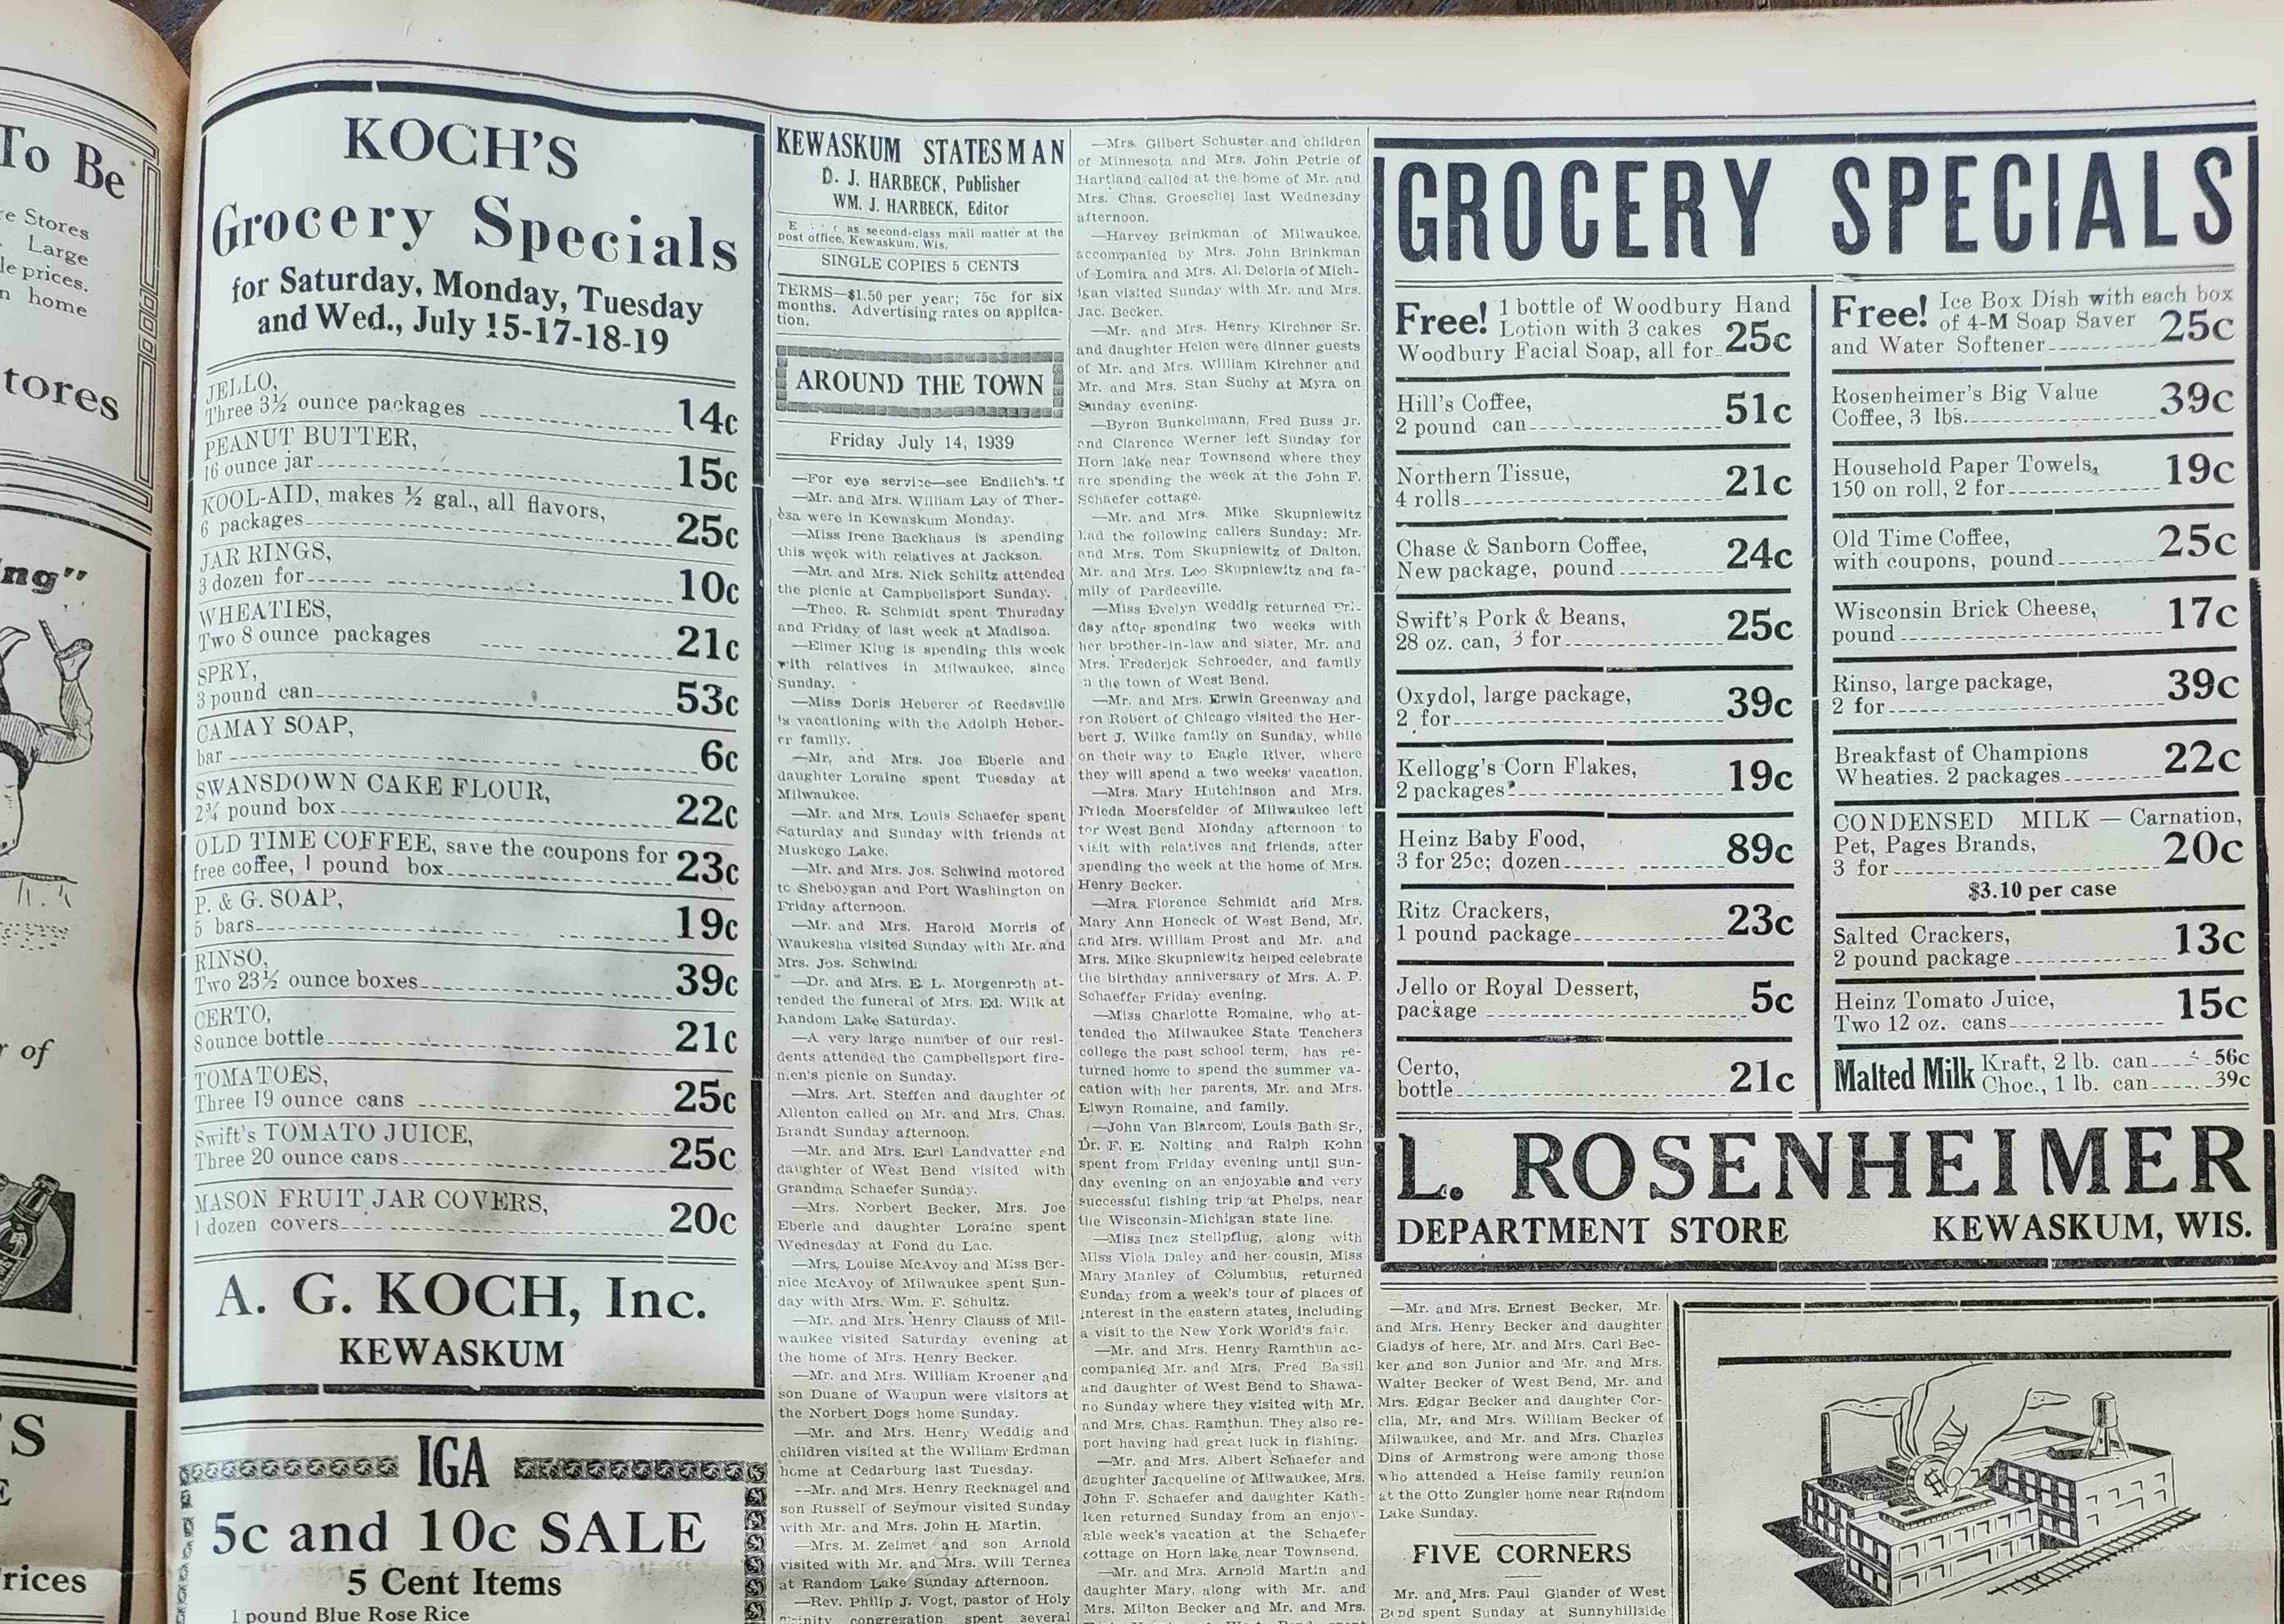

Waynie orchestra will play at Theresa on Saturday, July 15, and at Zunker's gardens, Milwaukee, on Sat.

FARM AND HOME LINES It requires as much as seven hundred pounds of water to produce one pound of dry alfalfa hay. Wisconsin is taking the lead in developing a uniform tag for certified hybrid seed corn that will be accepted and used by several states. For the country as a whole, maple Trup production is estimated at 2,447,- biles taken the farmer's time 000 gallons which is 325,000 gallons less from his newspapers? The 325"

Although farm boys take city jobs, made in 35 states. More that city boys as a rule do not enter farm, them take a weekly. This rep ing or allied occupations; therefore a gain of 7 per cent over a store farming is largely self-perpetuating. vey made 10 years age





minity congregation, spent several Ervin Koenig of West Bend spent Dr. Hilda Boland of Longbeach, Caliloys this week in retreat at St. Franfrom last Friday until Tuesday on a fornia, called at the Wm. Schleif home vacation tour in the northern part of | Friday. -Mrs. Roman Smith, daughter Dorthe state. Mr. and Mrs. Martin Koepsel and faothy and sons, Armond and Lloyd -Sylvester Harter and Dorothy Har. mily were callers at Fond du Lac Satspent Saturday afternoon at Fond du ter of the town of Auburn and Sylvesurday. ter Terlinden left Monday for Wabeno Lac. Mr. and Mrs. Albert Prost and son -Mr. and Mrs. Ervin Maas and niece on a fishing trip and week's visit with were business callers at West Bend of Appleton called on Mr. Adolph Claus the former's relatives there. Dorothy is on Saturday.