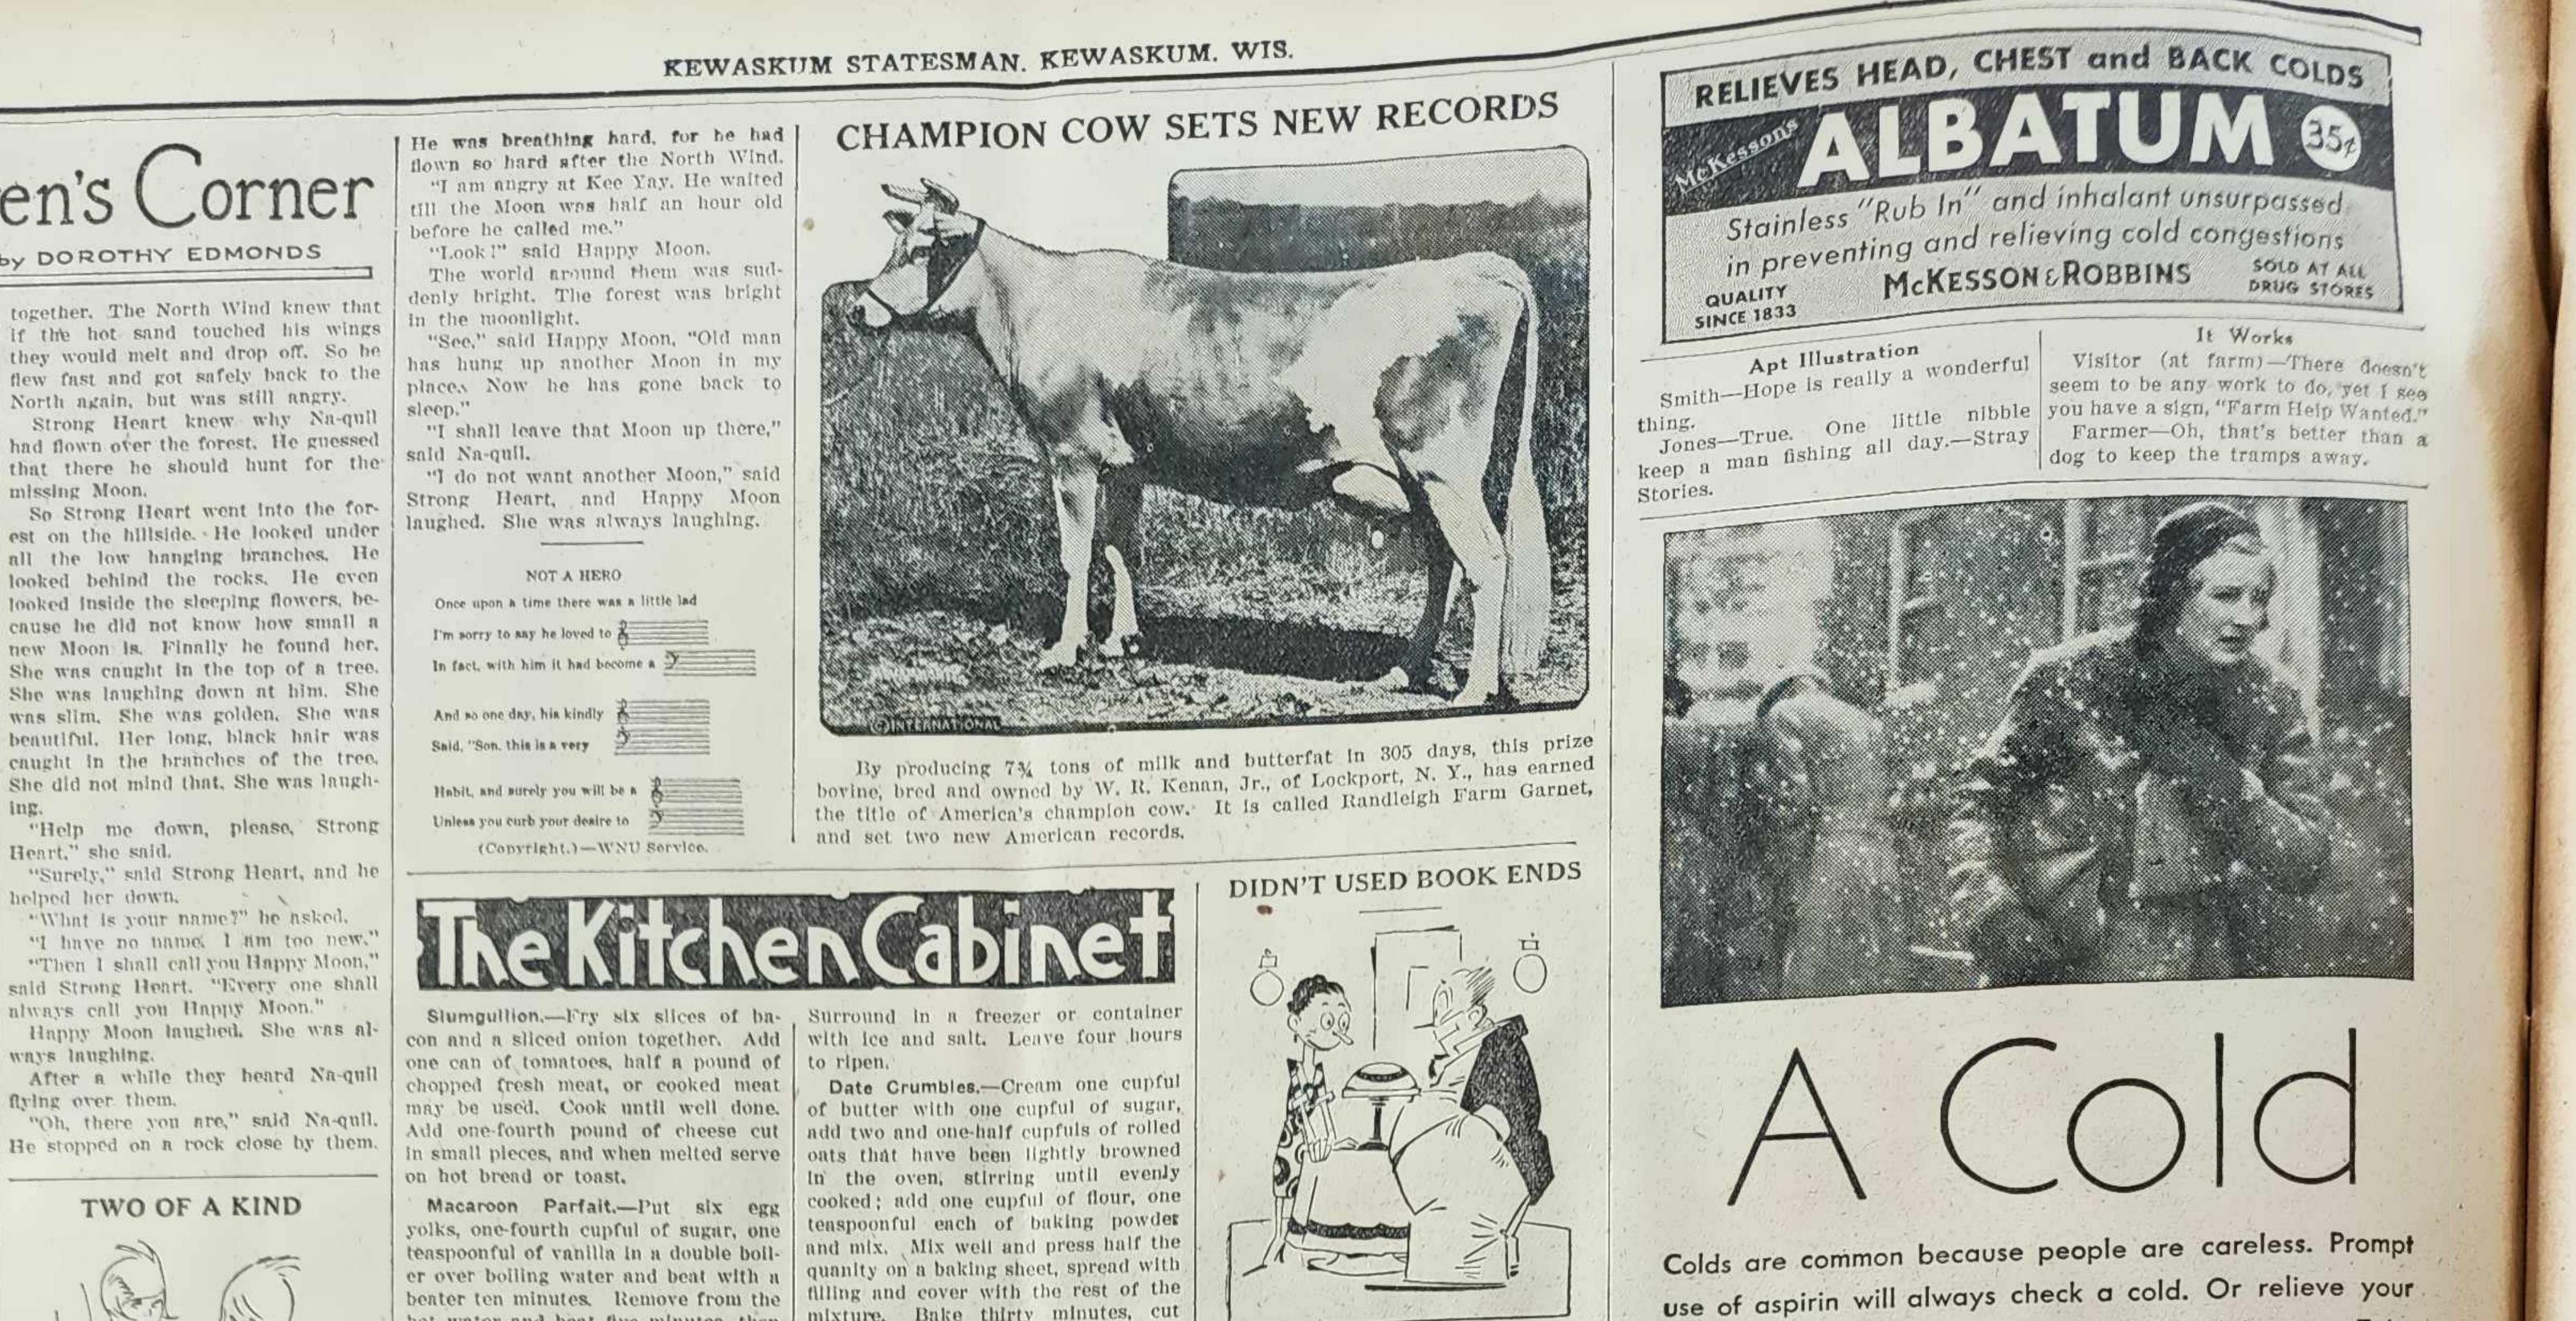

|                                                                                                                |



The Children's Corner EDITED by DOROTHY EDMONDS

Happy Moon Legends The Finding of Happy Moon. The Red-children were frightened. The North Wind was angry. Oldman-above-the-sky woke up, Now when Old-man-above-the-sky wakes up, even Na-quil hides. Old-man-above-the-sky was awake because the Moon was gone, The North Wind was angry because the Moon was gone and he could no longer tell how many moons to walt before he brought the ice. The Red-children were frightened because any change in the sky always frightens them. They ran about, crying. Their crying woke Strong Heart, who was asleep in bed. His bed was a bollow place between two hills, At first Strong Heart sat still, wondering why the Red-children were making so much holse. Then he looked up; the Moon was PODC.

"Oh, good," he shouled.