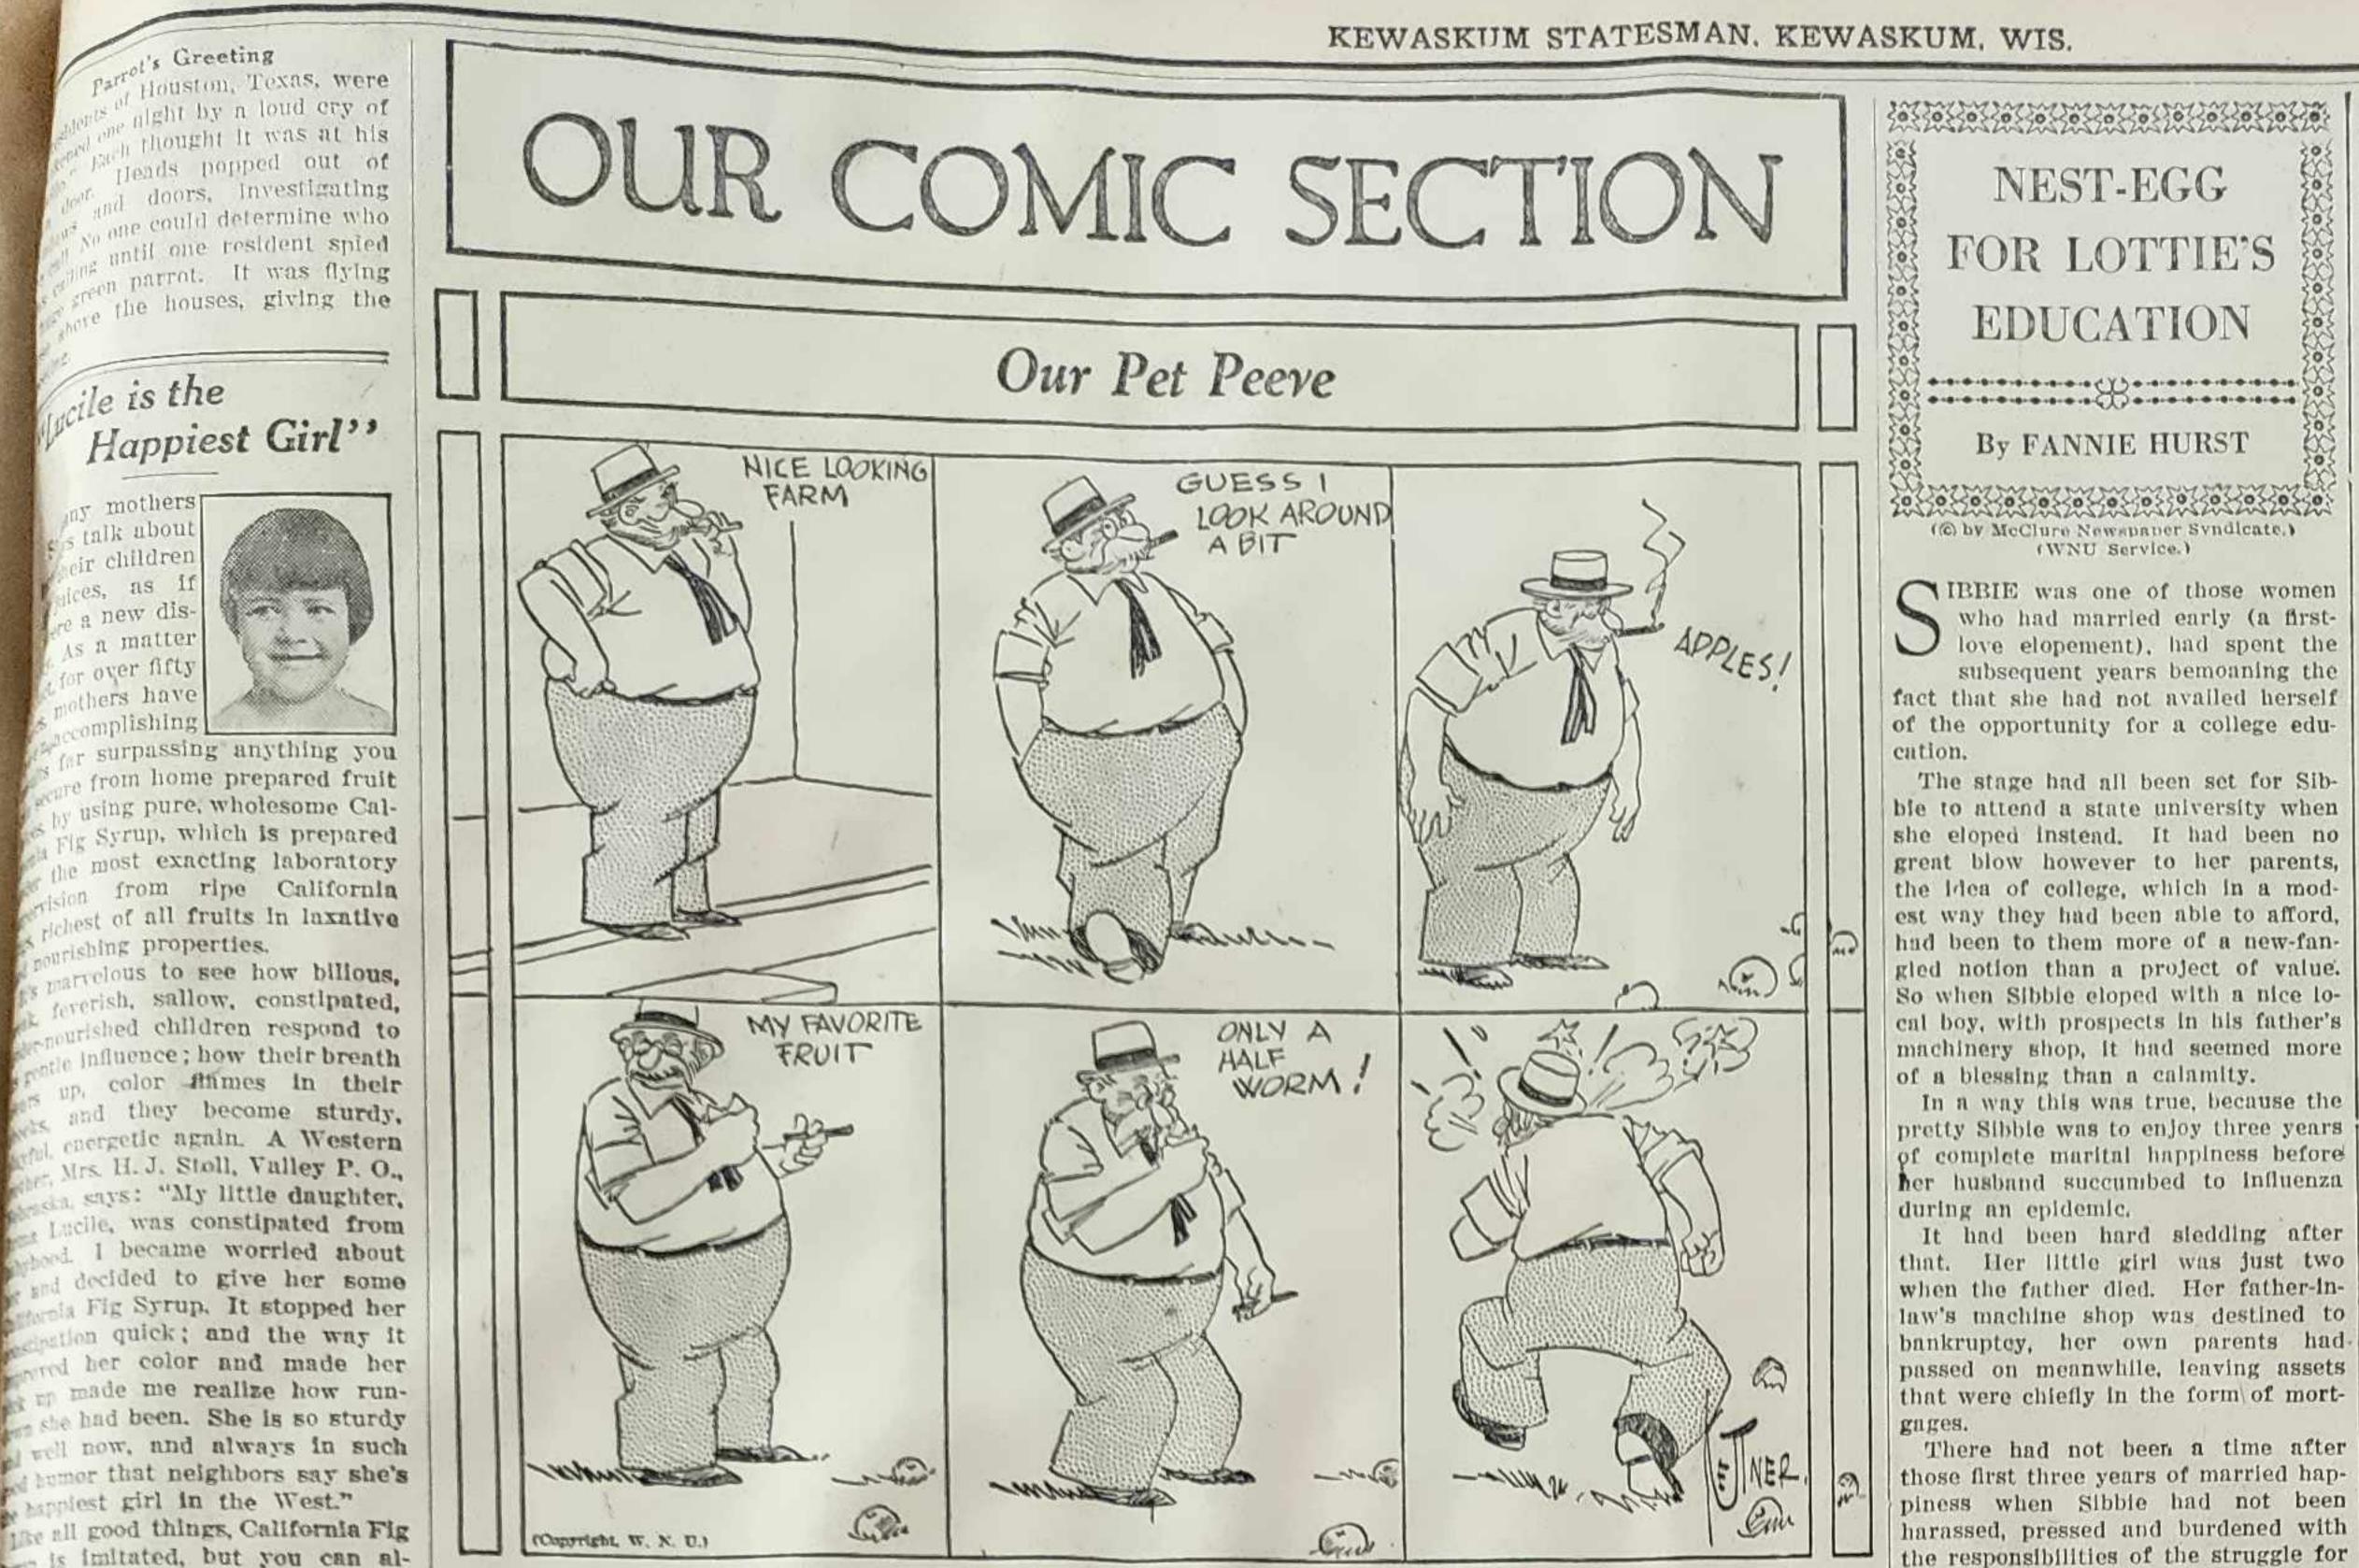

eterson, 68, among Scandinavians, died at his home Sheriff Fred Nesper and Brig, Gen. named Cimin as the slayer of La Pre. here after a long illness. Mr. Peter- Park Findley and completed the tests. son was editor of the Superior Tid- Two companies of troops were called Mother and Son, 18, ende, a Norwegian language paper, for to Stockton and held in readiness for

the Enights of Pythias, the Sons of Norway and the Scandinavian-Ameri-

Berlin,-President Paul von Hinden-

Madison-A decrease in annual Madison-A heat death toll greater drowning tolls in Wisconsin may be ex- to organize a new cabinet with in- tence, then that set during the fourteen- pected this year, for the first time creased dictatorial powers.



national president of the last named



berg signed an emergency decree em-



mother's heart, She was not only a member of the high school's literary society, but vice president as well, and presided when the president of the organization, Lon Brown, son of the principal of the high school, was at one of these sessions and see her cultural organization with manner and precision,

Sometimes the literary society, or the dramatic club of which Lottie was also a member, met in the modest little home where Sibble took great

pains to serve excellent refreshments. There was a girl named Edda May, of wealthy parents, who had come to be a great chum of Lottie's. Sometimes they practiced their dramatics together, while Sibble held the book and prompted them. Lottle and Ed-

da were bound for the same college. Once, too, Lottle was chosen to play Juliet opposite Lon Brown's