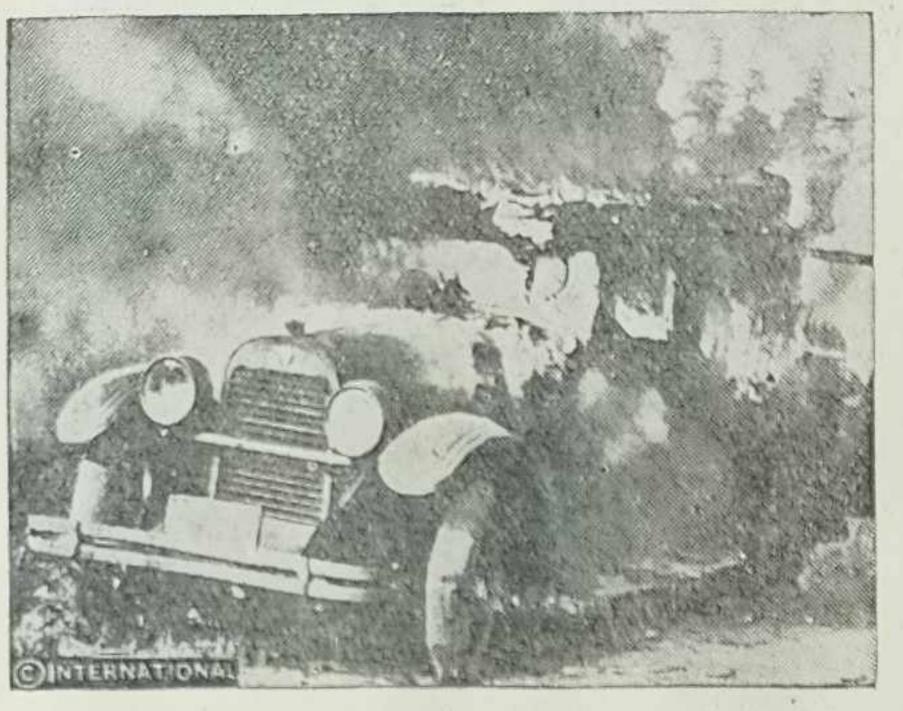

| cal organization to attend their char-                                     | S. N. CASPER,                                                                                                    | what-so-ever. But by liberal dona-                                                                                                                                                                                                                                                                                                                                                                                    |

## State "Executes" Killer's Car



Some weeks ago this car with James Finello at the wheel ran down and killed a small boy in Newark, N. J. Finello was beld for trial and the car was turned over to the state vehicle department, which ordered It destroyed by fire.

#### REWASKUM STATESMAN, KEWASKUM, WIS.



On entering the hall of your home, a visitor gets her first impression of the Interior of your home. Keep the ball simple and in harmony with the adjoining rooms. . . .

Old flannel of all kinds should be kept for the scrubbing and cleaning of paint. Next to flannel come coarse, soft linen, old kitchen towels, crash, olc. . . .

A good painting job cannot be done with poor brushes. Using old brushes is not economy. Get a new brush and take care of it. . . .

In selecting a chicken feel the breast bone. It ought to be qu