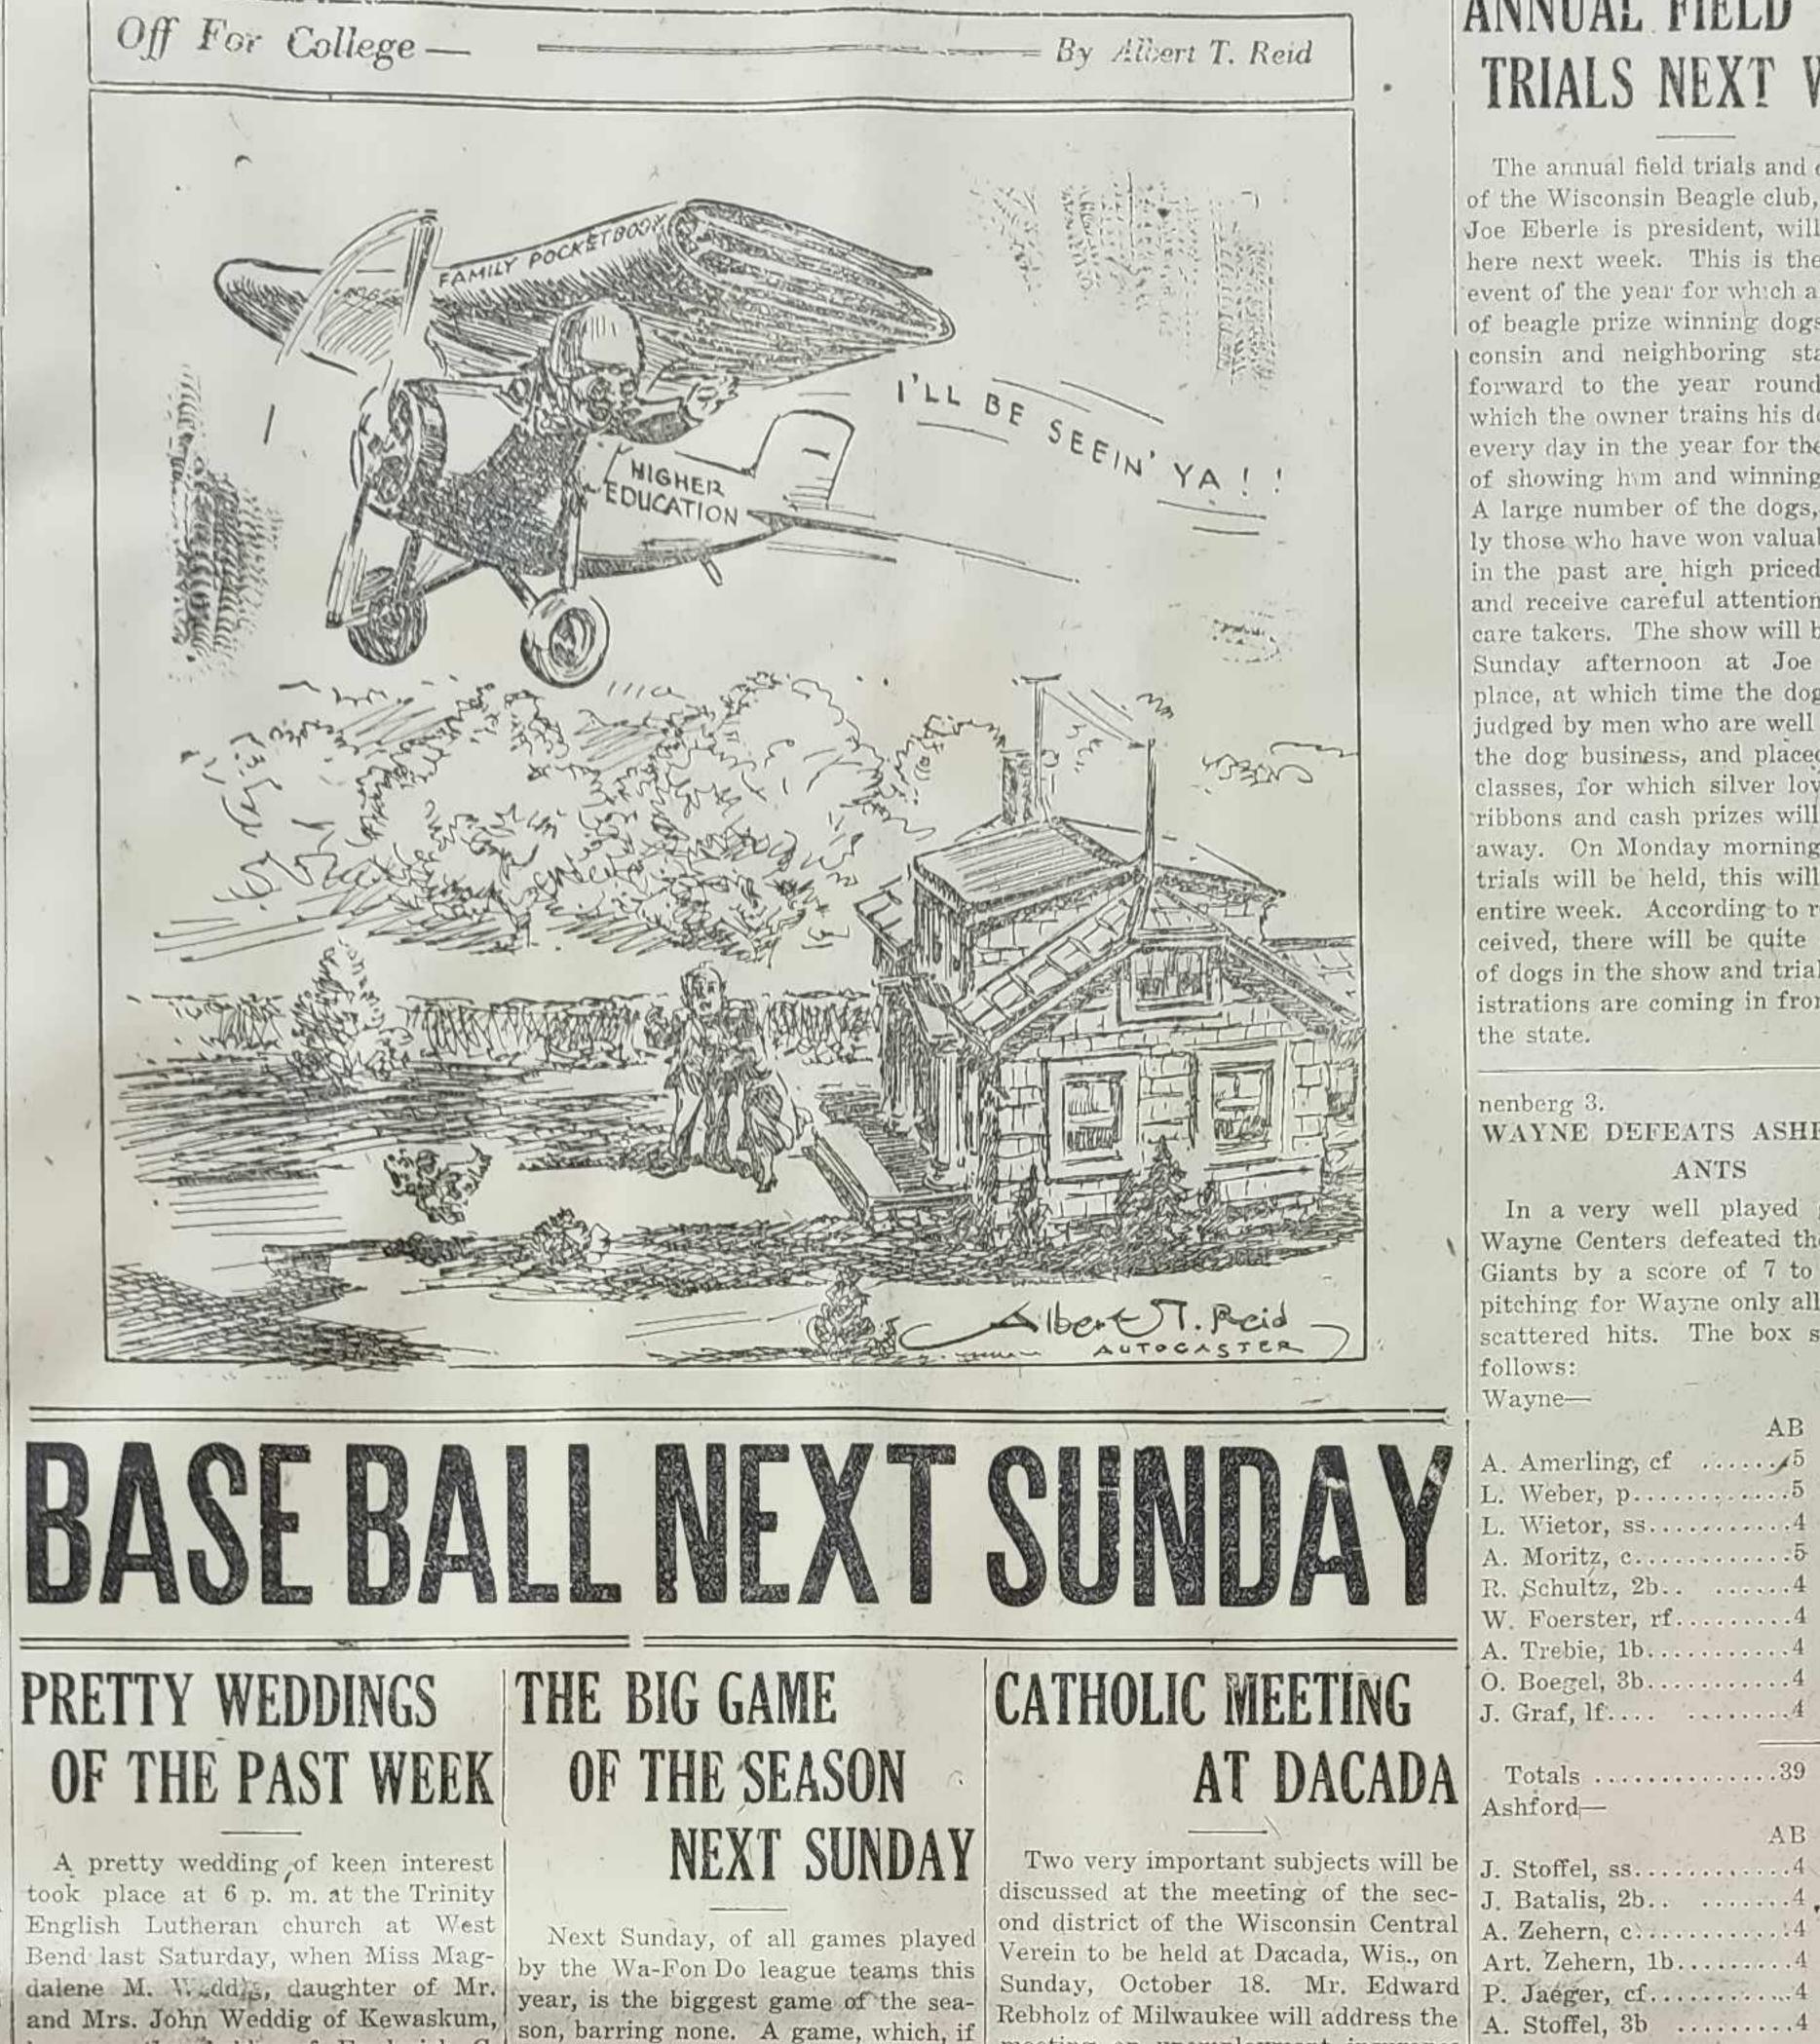

which the owner trains his dog nearly Campbellsport players, the score every day in the year for the purpose would have been much closer. Heberer of showing him and winning a prize. who did the twirling, for the locals A large number of the dogs, especial- surely pitched a good brand of ball ly those who have won valuable prizes and must be complimented for his in the past are high priced animals good work. The entire team played and receive careful attention by their air-tight ball, snappy and full of pep. care takers. The show will be held on The second game between Camp-Sunday afternoon at Joe Eberle's bellsport and Ashford, was the best place, at which time the dogs will be game played in the entire league for judged by men who are well versed in the season. Ashford losing by a score



LOCALS WIN ANNUAL FIELD FINAL GAME TRIALS NEXT WEEK

## \$2.00 Per Year NUMBER 51

Subscribe for This Paper and

Get All the Home News.

Slinger team nlow



|            | the dog business, and placed in their<br>classes, for which silver loving cups,<br>ribbons and cash prizes will be given<br>away. On Monday morning the field<br>trials will be held, this will take the<br>entire week. According to reports re-<br>ceived, there will be quite a number<br>of dogs in the show and trials, as reg-<br>istrations are coming in from all over<br>the state. | Ashford scored one run. Lehman,<br>pitching for Ashford, pitched a shut-<br>out game up to the last inning when<br>two runs were scored by Campbells-<br>port. Both teams played air-tight