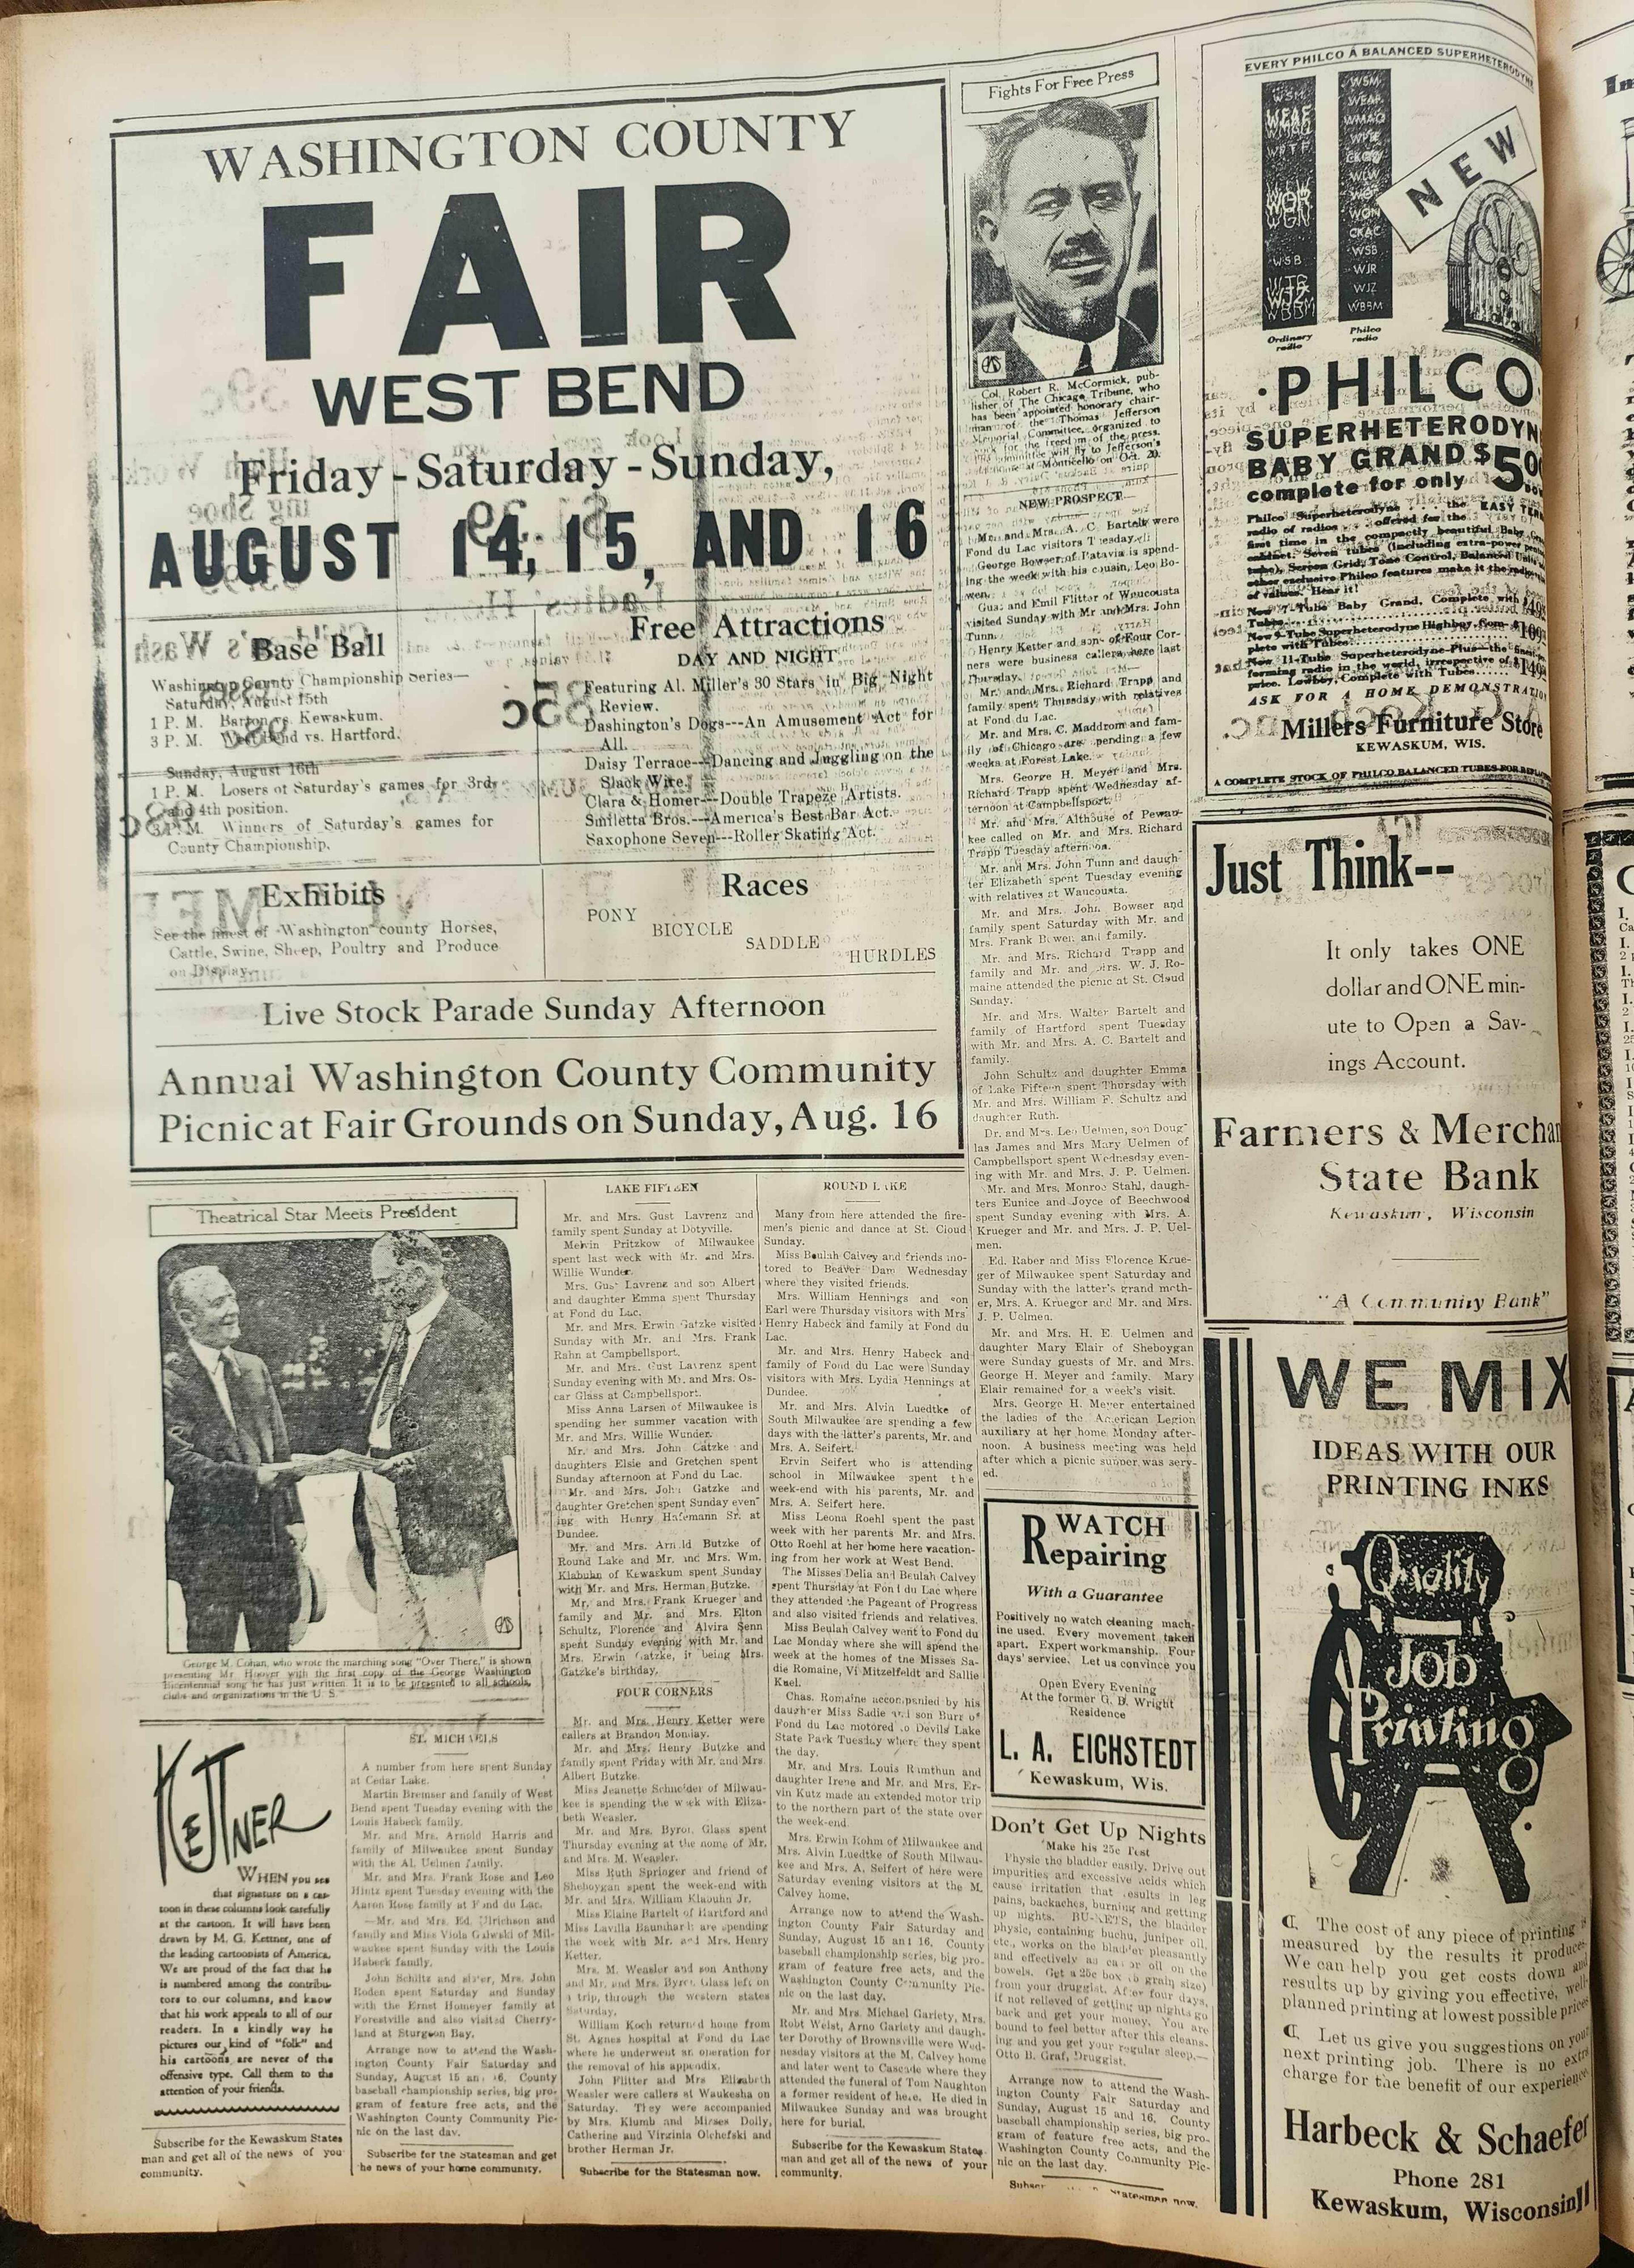

Evening \_Band concert. Al Miller's "30 Stars" - may Asses al g Try Sunday, August 16. County Community -Baseball, continuing of ampionship series.

m-Big program of free

ties etc. Evening

-Band concert. m-Al. Miller's "So Star