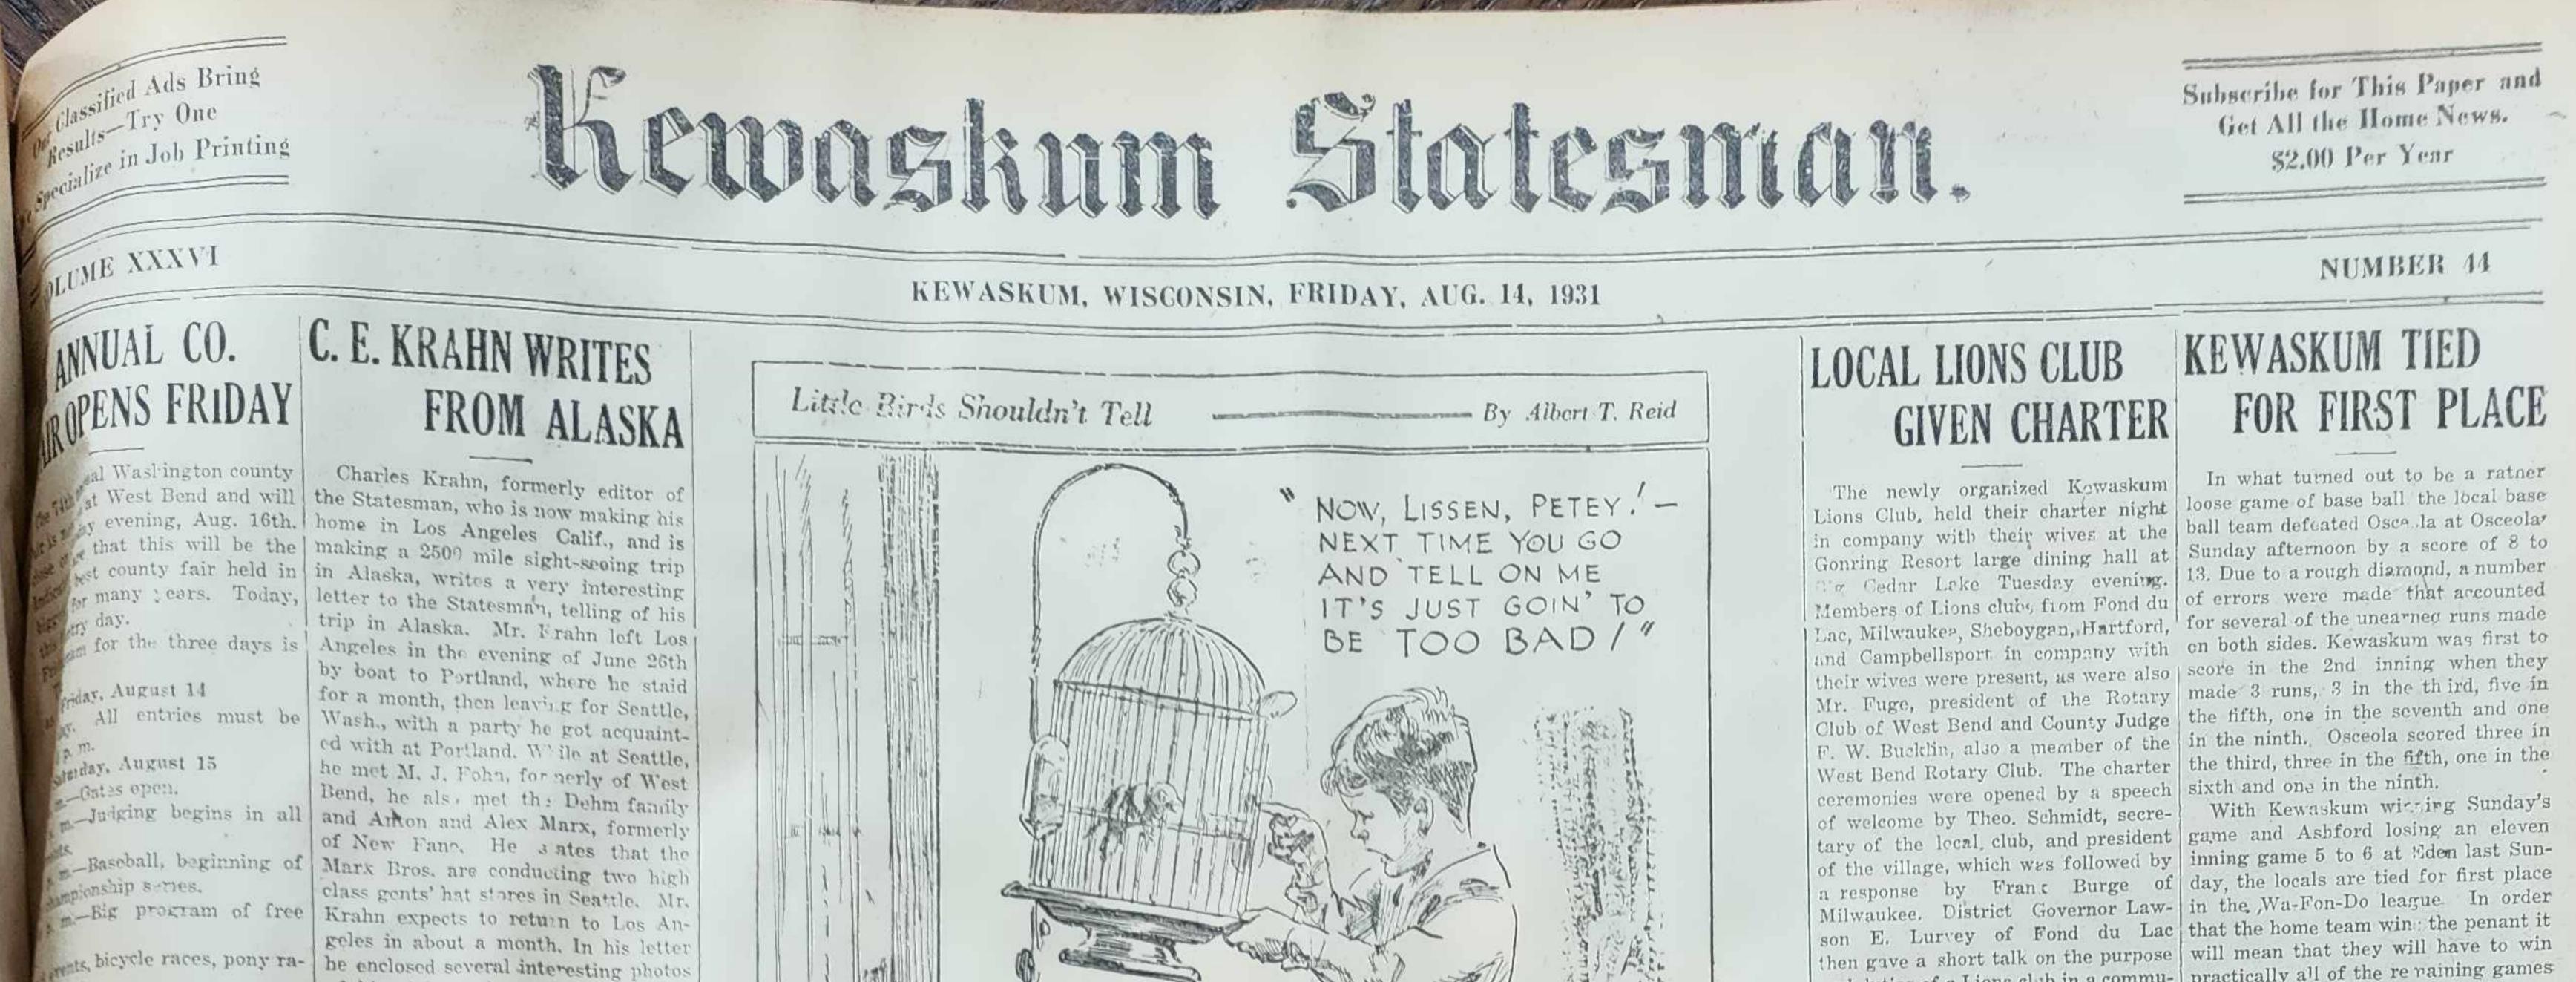

Evening \_Band concert. Al Miller's "30 Stars" - may Asses al g Try Sunday, August 16. County Community -Baseball, continuing of ampionship series.

m-Big program of free

ties etc. Evening

-Band concert. m-Al. Miller's "So Star

WATNE CENTER

hn Amerling spent Friday at Al Petri home.

home. - and Concord Hangartner of

a Beri home Fricay. Mrs. Ed. Bachman and Tiginiz visited Sunday with commcher and wife.

will's. Otto Schellinger and Fond du Luc spent a few Hawig and family. " - Is. Ed. Schroeder and

of his sight seeing trip. The letter reads as follows: Harbeck & Schaefer Friends:-I am making a 2500 mile cruse through southern Alaska via the wonderful inland route which is as smooth as an inland dke with shore in sight all the way, only at two points did we run into open sea for ab