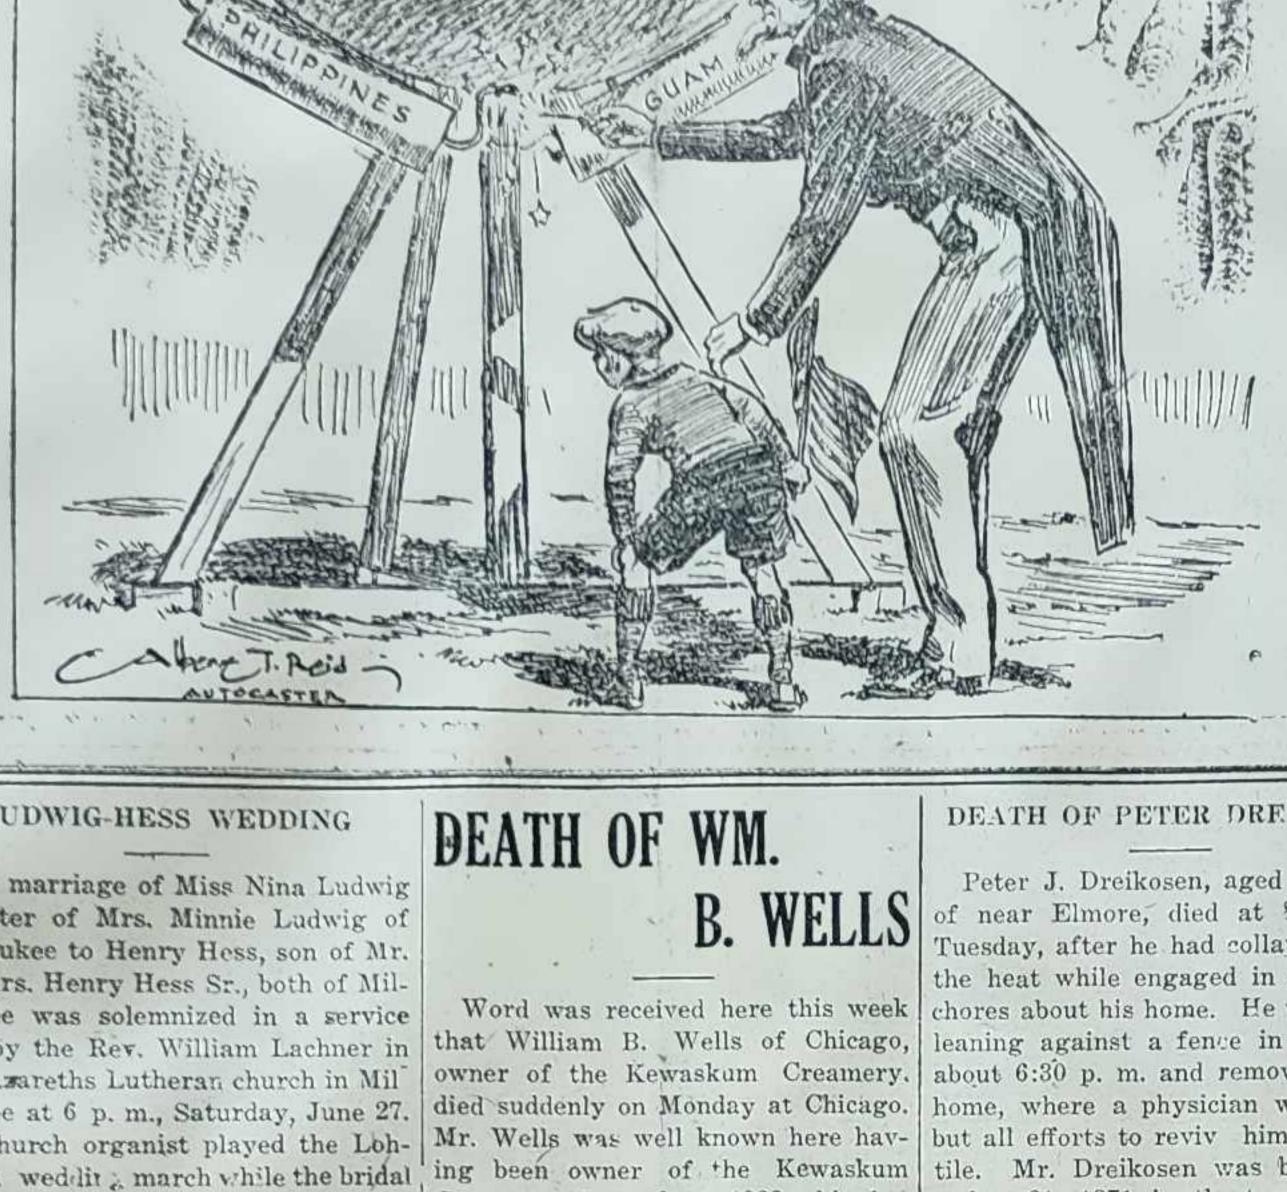

Our Fourth of July Goes 'Round the World -- By Albert T Reid Drescher:

FORMER BEECHWOOD KEWASKUM LOSES TO EDEN TEAM **BUSINESSMAN DIES** 

John F. Drescher of Ordway, Col., a former prominent and well known cit- ball team would meet a tough propoizen and businessman of Beechwood, sition when they would play the Eden Sheboygan county, Wisconsin, died at ball team at Eden, came true to the his home in Ordway on Sun lay, June letter, the locals lost by the close 14, 1931, after and illness of several score of 8 to 9. Kewaskum scored one run in the second, fourth and fifth of the death and life of Mr. Drescher innings and two more in the seventh. published in one of the newspapers at | In the ninth they went into the lead Ordway and mailed to us for publica- by scoring three runs, 8 to 6. Eden tion gives the following account of Mr. however, came back strong and scored