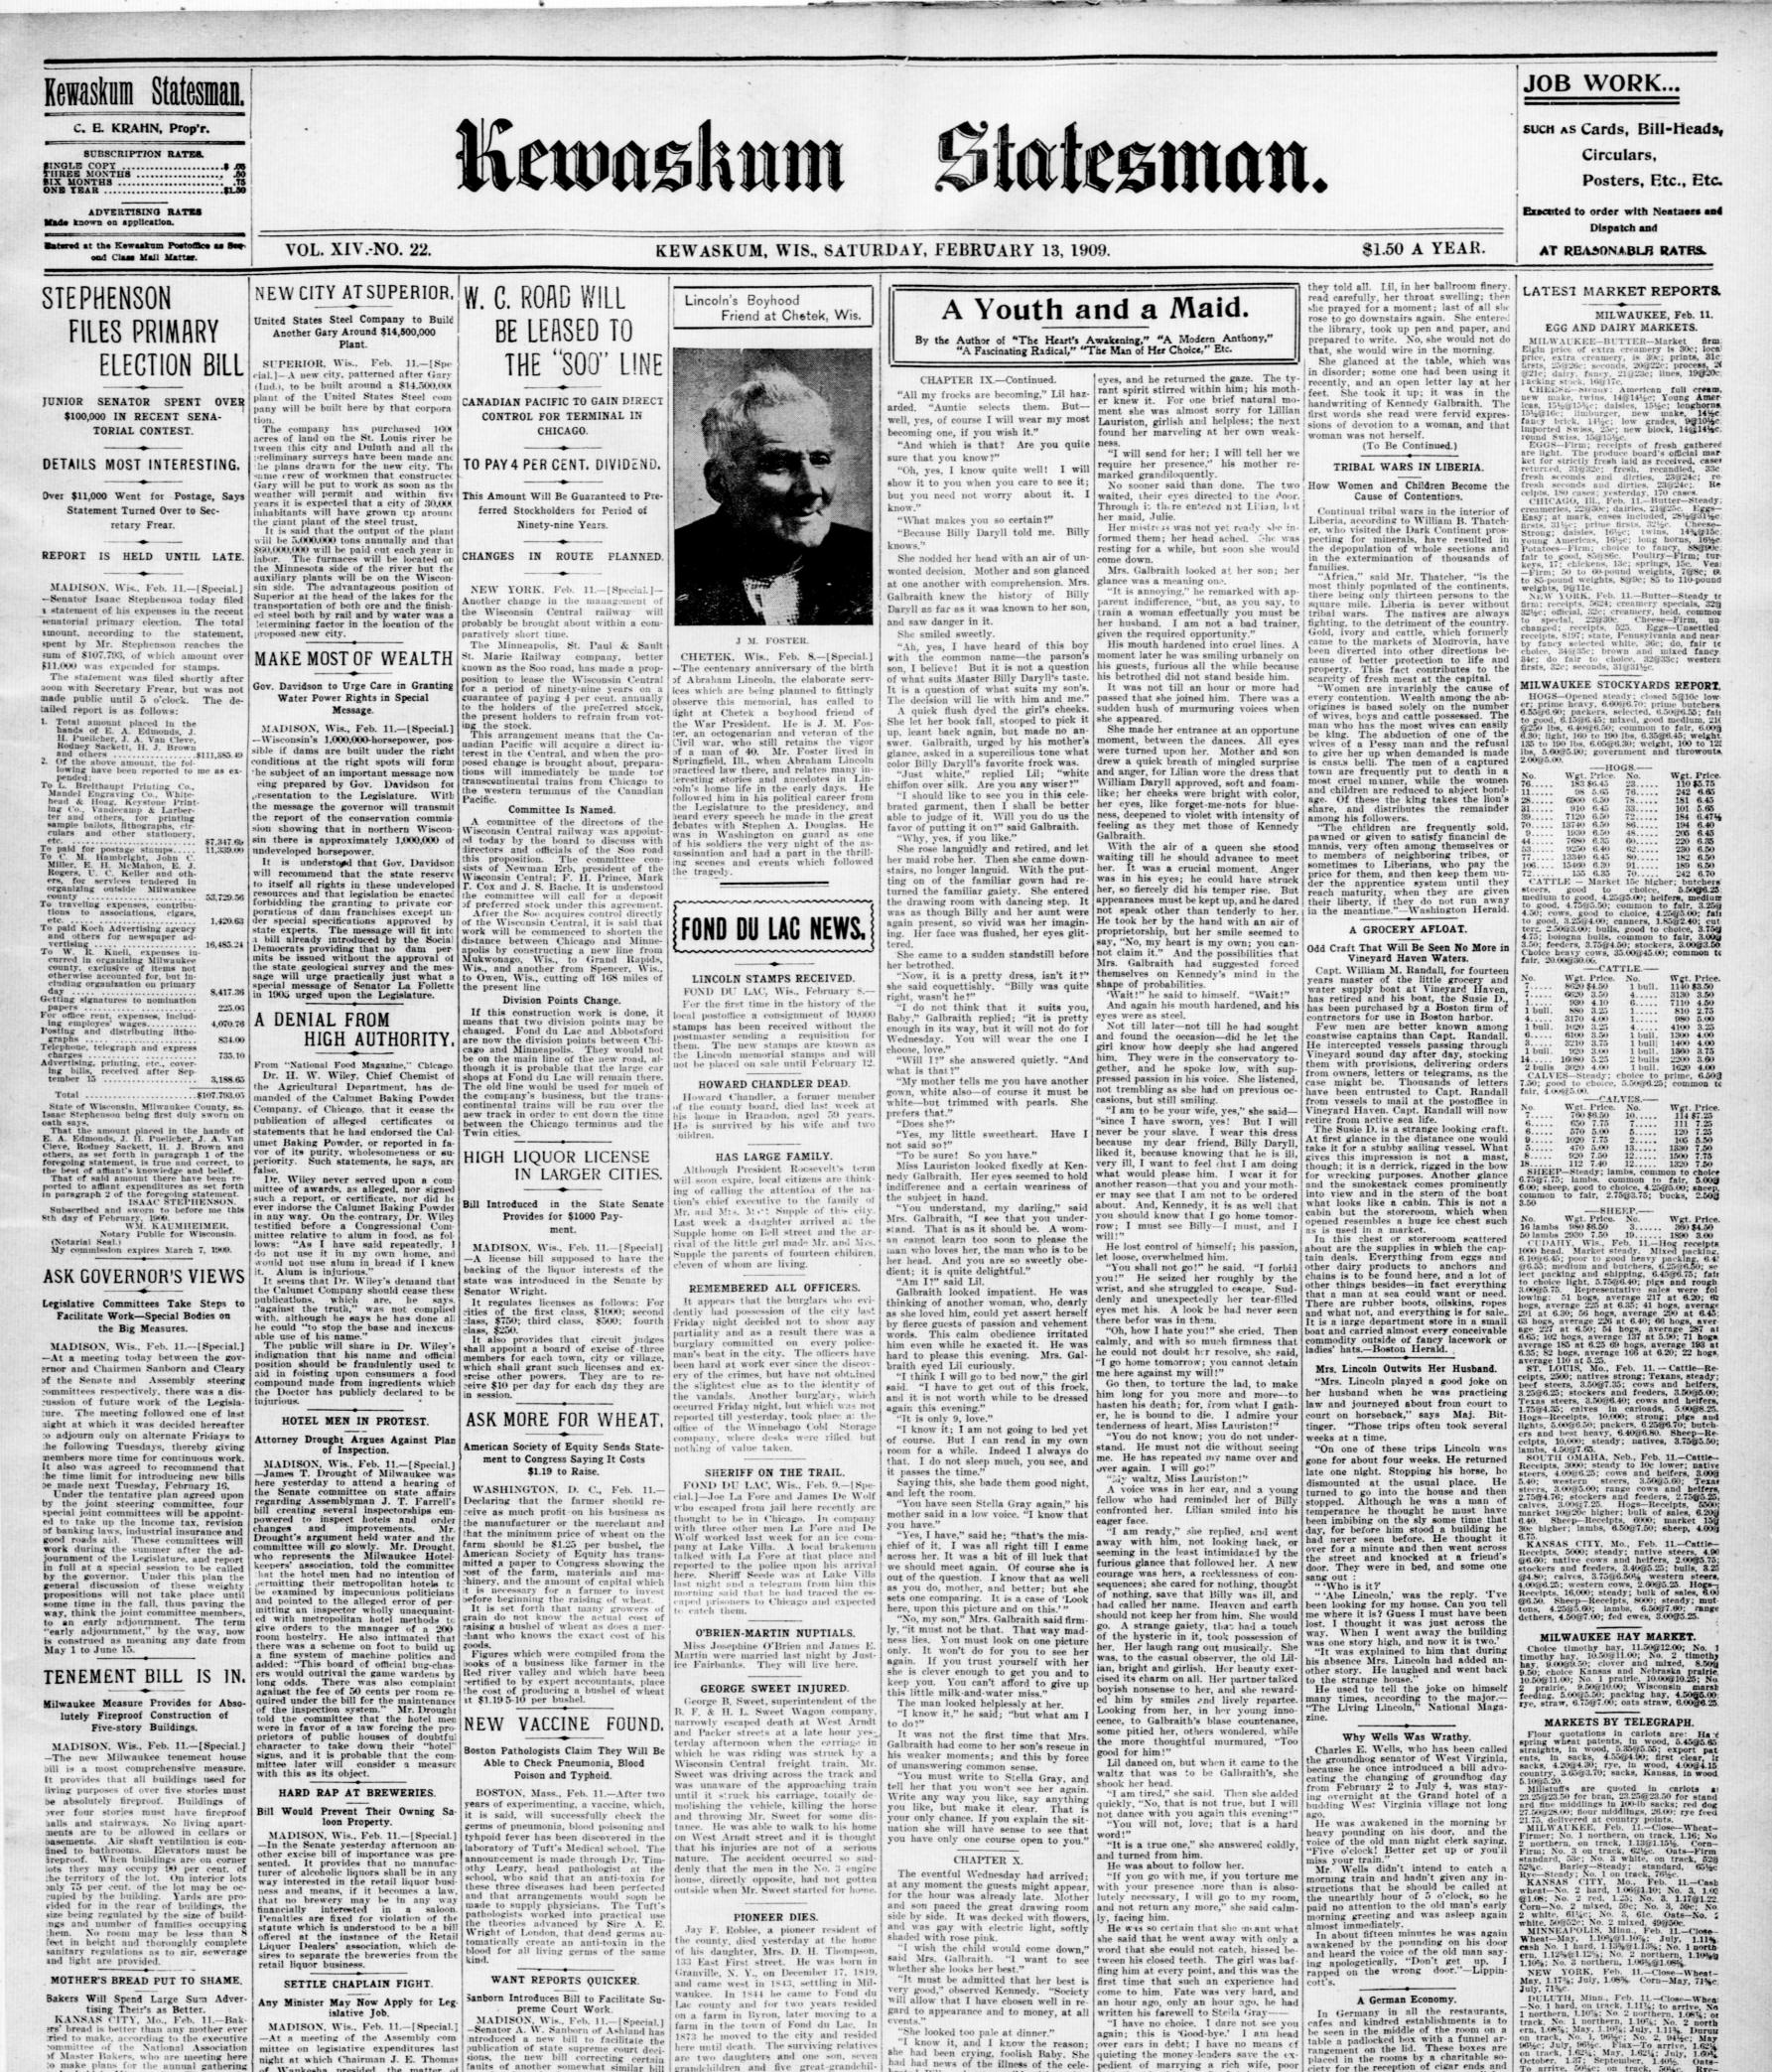

# ASK GOVERNOR'S VIEWS

## Legislative Committees Take Steps to Facilitate Work-Special Bodies on the Big Measures.

MADISON, Wis., Feb. 11.-[Special.] -At a meeting today between the governor and Chairmen Sanborn and Cleary of the Senate and Assembly steering committees respectively, there was a discussion of future work of the Legisla- injurious. ture. The meeting followed one of last night at which it was decided hereafter to adjourn only on alternate Fridays to Attorney Drought Argues Against Plan a douting out out on alternate Fridays to the following Tuesdays, thereby gives to all out one of the solution of the following Tuesdays, thereby giving the following Tuesdays, thereby giving members more time for continuous work. It also was agreed to recommend that the time limit for intr