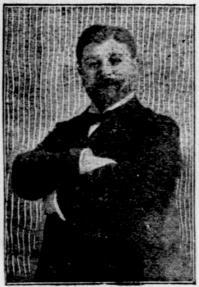

## Trentanove's Fine Work.

CHEVALIER TRENTANOVE. (Distinguished Artist Who Designed the Hicks' Soldiers' Monument.)

In size the monument is a huge affair. It consists of a bronze group ten feet high and weighing four tons, surmounting a massive stone pedestal fifteen feet high and weighing twenty-five tons. There are three figures in the bronze group or monument proper and the figures are of heroic dimensions and wonderfully true to life in the minutest detail. The cento life in the inducest detail. The central figure is that of an officer with sword upraised and head turned as if urging on